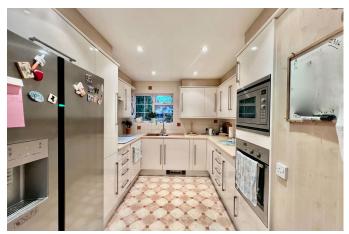

- @ mark.stern@exp.uk.com
  - markstern.exp.uk.com

- 3 / 4 Bedrooms
- Dining Room
- Two First Floor Bathrooms + Ground Floor Guest WC
- Attached Garage plus Large Driveway
- Chain Free

- Open Plan Living / Reception Rooms
- Modern Fitted Kitchen
- 1743 SQ FT (161.9 SQM) Approx
- Fantastic Location for Commuting
- Mature Garden with Brick Out Building -Office - Studio