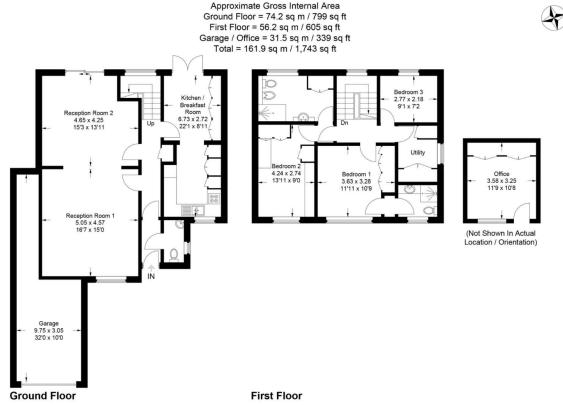

## St. Leonards Close, Bushey, WD23 2DB

Guide Price £785,000

Ref: MS0129

This detached family home is located on a guiet cul-de-sac tucked away off Bushey Grove Road. This family home has come to market chain free and offers a new family the potential to create their dream home in Bushey. Currently the property has been remodelled to suit the owners needs who have converted one of the bedrooms into an additional bathroom, however this offers a wide choice of bedroom layouts to suit your families needs. Similar properties on this road have also converted the garage to offer additional living space as the driveway offers parking for several cars. This is a house full of potential in a fantastic location offering good local schools, access via Water Lane into Watford Town Centre and Aldenham Road to Costco's, David Lloyd and Bushey Grove Leisure Centre. Road access to the A41, M1 and beyond. You are also within easy reach of Bushey Arches and Bushey Station with trains into London Euston.

- @ mark.stern@exp.uk.com
  - markstern.exp.uk.com

- 3 / 4 Bedrooms
- Dining Room
- Two First Floor Bathrooms + Ground Floor Guest WC
- Attached Garage plus Large Driveway
- Chain Free

- Open Plan Living / Reception Rooms
- Modern Fitted Kitchen
- 1743 SQ FT (161.9 SQM) Approx
- Fantastic Location for Commuting
- Mature Garden with Brick Out Building -Office - Studio

This plan is for layout guidance only. Not drawn to scale unless stated. Windows and door openings are approximate. Whilst every care is taken in the preparation of this plan, please check all dimensions, shapes and compass bearings before making any decisions reliant upon them. © CJ Property Marketing Ltd Produced for Churchills