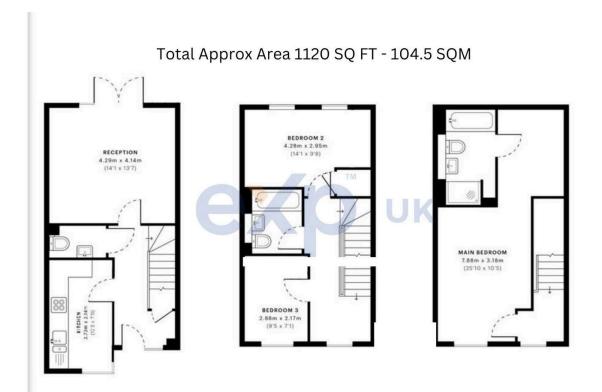

## 16 Winter Walk,

Offers Over £575,000

🍋 3 🖕 2 🚘 1

## Ref: MS0129

A three bedroom townhouse, located off of Shenley Road in the highly sought after Hertsmere Mews development. The property offers a short walk into Borehamwood's town centre with its excellent shopping facilities, cafes and restaurants.