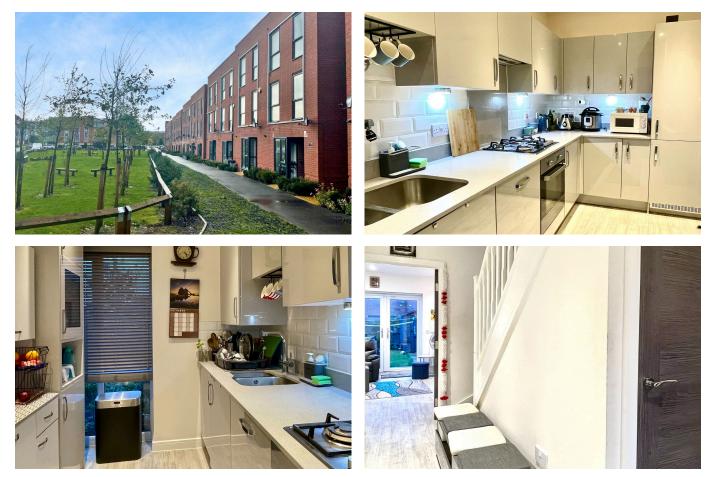

## Ref: MS0129

A three bedroom townhouse, located off of Shenley Road in the highly sought after Hertsmere Mews development. The property offers a short walk into Borehamwood's town centre with its excellent shopping facilities, cafes and restaurants.

The house comes with a modern fitted kitchen with integrated fridge, freezer and washer dryer, there is a water softener and plenty of grey gloss units that are complimented by the work surface. There is plenty of light with a large floor to ceiling feature window.

The property has come to market CHAIN FREE and being built from new in 2019, still has a 5 year NHBC warranty remaining.