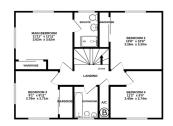

1ST FLOOR 632 sq.ft. (58.7 sq.m.) approx.

TOTAL FLOOR AREA: 1406 sq.ft. (130.6 sq.m.) approx. mpt has been made to ensure the accuracy of the floorplan contained he we, nooms and any other items are approximate and no responsibility is to statement. This plan is for illustrative purposes only and showld he used