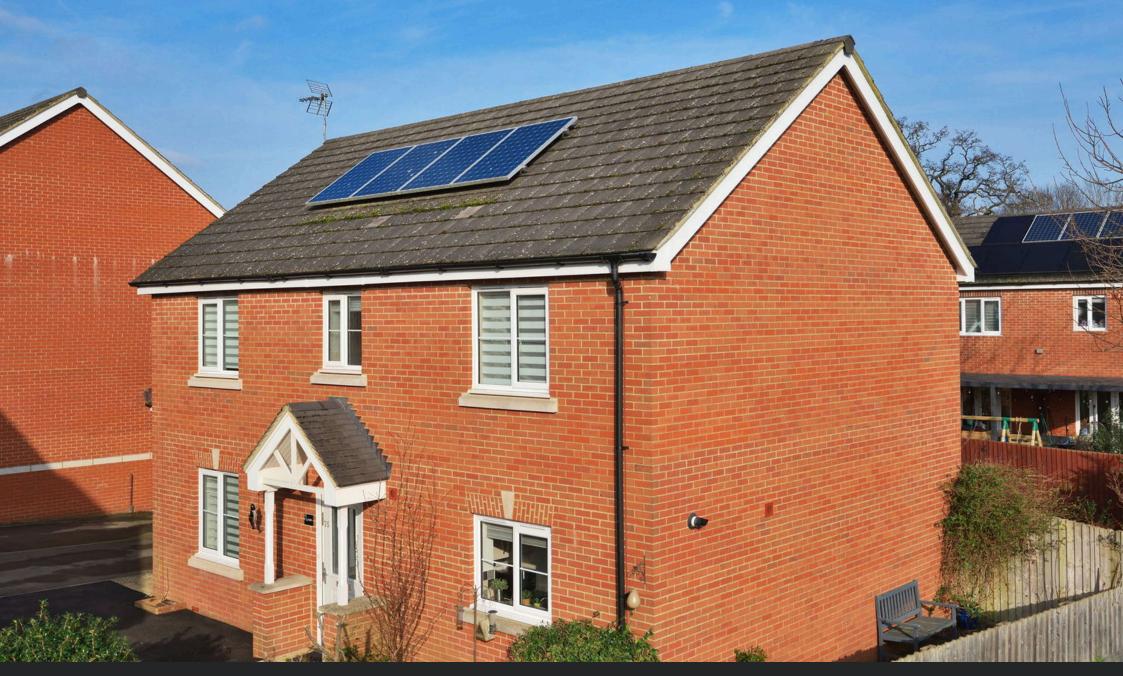

## Meek Road, Newent, GL18 1DX

## Guide Price £360,000

**⊨** 4 **⊢** 2 **⊆** 2

- 4 Bedroom, Modern Detached House
- Spacious Kitchen / Family / Dining Area
- Off Private Drive 2 Parking Spaces & Garage
- Well Presented, Bright & Spacious
- Backing On To Green Space & Community Walks
- Walking Distance to Shops & Amenities

An enviably positioned 4 bedroom detached property located at the bottom of a private driveway with access and views over green space and walking distance to local amenities.

The property is bright and spacious, offering a fantastic family kitchen / dining room with French doors to the rear garden and views over the community field. With a generous Sitting Room and 4 Double Bedroom, the Main Bedroom benefits from an En-Suite Shower Room and the whole property boasts a bright and relaxing ambiance throughout.