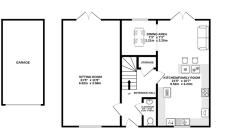

1ST FLOOR 632 sq.ft. (58.7 sq.m.) approx.

TOTAL FLOOR AREA: 1406 sq.ft. (130.6 sq.m.) approx. mpt has been made to ensure the accuracy of the floorplan contained he we, nooms and any other items are approximate and no responsibility is to statement. This plan is for illustrative purposes only and showld he used