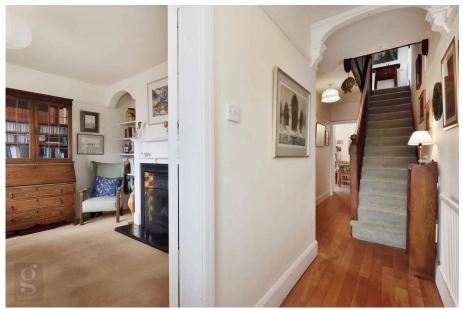

A Charming 1920's Detached Black & White House, situated on a quiet road just off Penn Grove Road near Aylestone Hill, Hereford, Offered With No Onward Chain.

This endearing period property has been extended at the rear to create an additional utility and bathroom, with the ground floor also including two reception rooms with open fireplaces and a kitchen/diner fitted with modern appliances. Upstairs are three double bedrooms, family bathroom and a landing with linen closet, beautifully lit by a large ceiling lantern overhead. The property also enjoys new double glazing to the front of the property on both floors and gas central heating, run from a Worcester boiler newly installed in 2023.