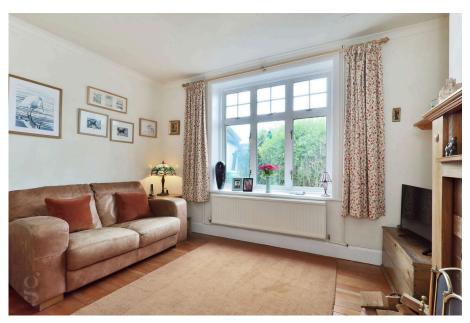

A Charming 1920's Detached Black & White House, situated on a quiet road just off Penn Grove Road near Aylestone Hill, Hereford, Offered With No Onward Chain.

This endearing period property has been extended at the rear to create an additional utility and bathroom, with the ground floor also including two reception rooms with open fireplaces and a kitchen/diner fitted with modern appliances. Upstairs are three double bedrooms, family bathroom and a landing with linen closet, beautifully lit by a large ceiling lantern overhead. The property also enjoys new double glazing to the front of the property on both floors and gas central heating, run from a Worcester boiler newly installed in 2023.