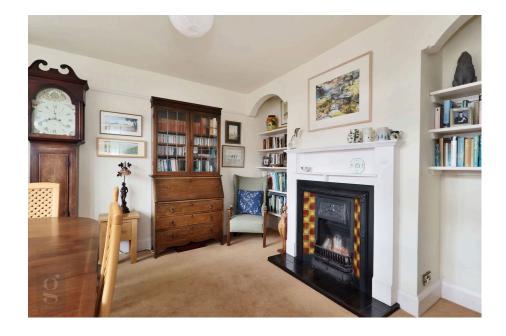

A Charming 1920's Detached Black & White House, situated on a quiet road just off Penn Grove Road near Aylestone Hill, Hereford, Offered With No Onward Chain.

This endearing period property has been extended at the rear to create an additional utility and bathroom, with the ground floor also including two reception rooms with open fireplaces and a kitchen/diner fitted with modern appliances. Upstairs are three double bedrooms, family bathroom and a landing with linen closet, beautifully lit by a large ceiling lantern overhead. The property also enjoys new double glazing to the front of the property on both floors and gas central heating, run from a Worcester boiler newly installed in 2023.