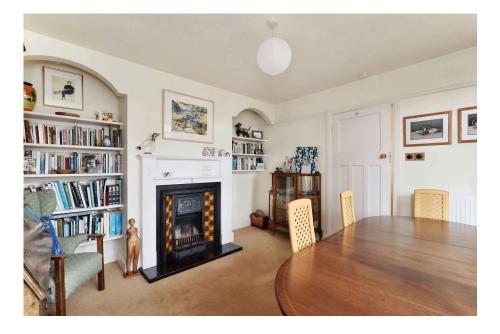

A Charming 1920's Detached Black & White House, situated on a quiet road just off Penn Grove Road near Aylestone Hill, Hereford, Offered With No Onward Chain.

This endearing period property has been extended at the rear to create an additional utility and bathroom, with the ground floor also including two reception rooms with open fireplaces and a kitchen/diner fitted with modern appliances. Upstairs are three double bedrooms, family bathroom and a landing with linen closet, beautifully lit by a large ceiling lantern overhead. The property also enjoys new double glazing to the front of the property on both floors and gas central heating, run from a Worcester boiler newly installed in 2023.