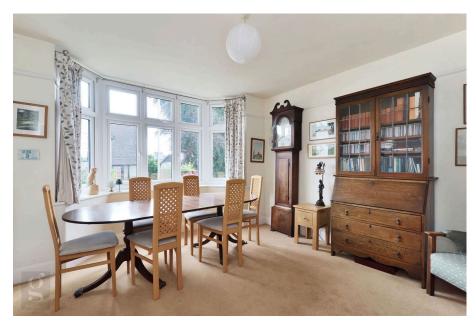

A Charming 1920's Detached Black & White House, situated on a quiet road just off Penn Grove Road near Aylestone Hill, Hereford, Offered With No Onward Chain.

This endearing period property has been extended at the rear to create an additional utility and bathroom, with the ground floor also including two reception rooms with open fireplaces and a kitchen/diner fitted with modern appliances. Upstairs are three double bedrooms, family bathroom and a landing with linen closet, beautifully lit by a large ceiling lantern overhead. The property also enjoys new double glazing to the front of the property on both floors and gas central heating, run from a Worcester boiler newly installed in 2023.