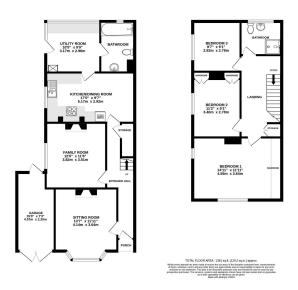

A Charming 1920's Detached Black & White House, situated on a quiet road just off Penn Grove Road near Aylestone Hill, Hereford, Offered With No Onward Chain.

This endearing period property has been extended at the rear to create an additional utility and bathroom, with the ground floor also including two reception rooms with open fireplaces and a kitchen/diner fitted with modern appliances. Upstairs are three double bedrooms, family bathroom and a landing with linen closet, beautifully lit by a large ceiling lantern overhead. The property also enjoys new double glazing to the front of the property on both floors and gas central heating, run from a Worcester boiler newly installed in 2023.