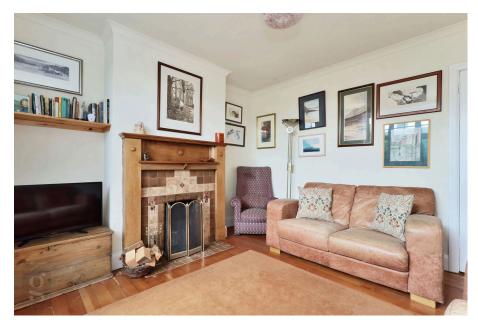

A Charming 1920's Detached Black & White House, situated on a quiet road just off Penn Grove Road near Aylestone Hill, Hereford, Offered With No Onward Chain.

This endearing period property has been extended at the rear to create an additional utility and bathroom, with the ground floor also including two reception rooms with open fireplaces and a kitchen/diner fitted with modern appliances. Upstairs are three double bedrooms, family bathroom and a landing with linen closet, beautifully lit by a large ceiling lantern overhead. The property also enjoys new double glazing to the front of the property on both floors and gas central heating, run from a Worcester boiler newly installed in 2023.