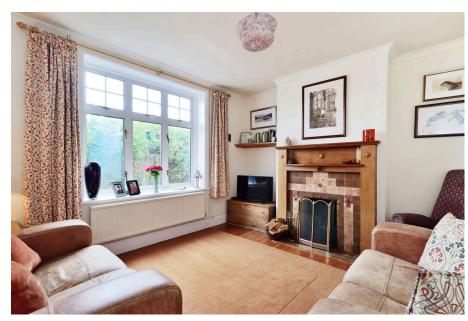

A Charming 1920's Detached Black & White House, situated on a quiet road just off Penn Grove Road near Aylestone Hill, Hereford, Offered With No Onward Chain.

This endearing period property has been extended at the rear to create an additional utility and bathroom, with the ground floor also including two reception rooms with open fireplaces and a kitchen/diner fitted with modern appliances. Upstairs are three double bedrooms, family bathroom and a landing with linen closet, beautifully lit by a large ceiling lantern overhead. The property also enjoys new double glazing to the front of the property on both floors and gas central heating, run from a Worcester boiler newly installed in 2023.