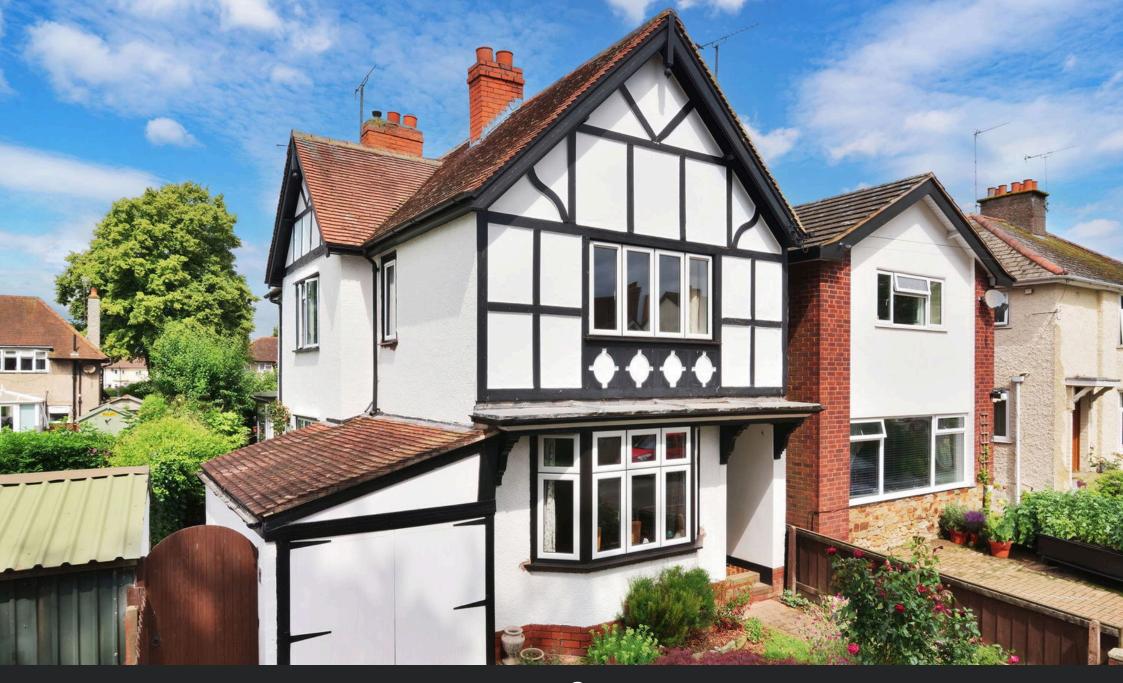

## **Geoffrey Avenue, Hereford**

## Guide Price £425,000

**₽**3 **₽**2 **₽**2

- Charming 1920's Period Property
- 3 Double Bedrooms; Detached
- Attached Garage & Driveway
  Art Nouveau Fireplace in
  - Art Nouveau Fireplace in Sitting Room
- Extension with Utility & Bathroom
- Offered With No Onward Chain
- Highly Sought-After Area
- Walking Distance to Train Station & City Centre

A Charming 1920's Detached Black & White House, situated on a quiet road just off Penn Grove Road near Aylestone Hill, Hereford, Offered With No Onward Chain.

This endearing period property has been extended at the rear to create an additional utility and bathroom, with the ground floor also including two reception rooms with open fireplaces and a kitchen/diner fitted with modern appliances. Upstairs are three double bedrooms, family bathroom and a landing with linen closet, beautifully lit by a large ceiling lantern overhead. The property also enjoys new double glazing to the front of the property on both floors and gas central heating, run from a Worcester boiler newly installed in 2023.