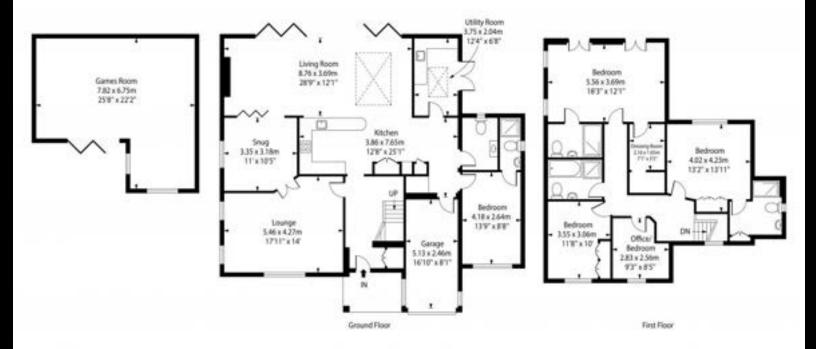

**Tandridge District Council** 

EPC Rating Current: C Potential: B

5 BEDROOMS

4 BATH

2821 SQFT

Scan here for a VIP Buyer's Experience:

Not to scale, for guidance only and must not be relied upon as a statement of fact. All measurements and areas are approximate only and have been prepared in accordance with the current edition of the RICS Code of Measuring Practice.