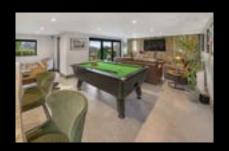

The dual-aspect master suite, with two Juliet balconies and a walk-in wardrobe, is a standout feature.

The large bespoke garden room is perfect for parties, with a games room and hand-crafted bar area; with the addition of a bathroom/kitchenette, this space would make a great annexe too.