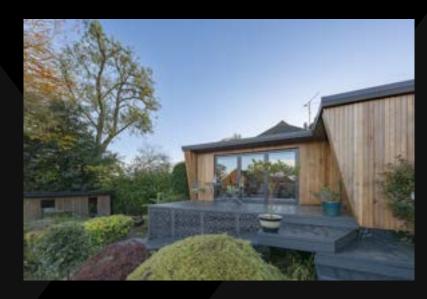

The dual-aspect master suite, with two Juliet balconies and a walk-in wardrobe, is a standout feature.

The large bespoke garden room is perfect for parties, with a games room and hand-crafted bar area; with the addition of a bathroom/kitchenette, this space would make a great annexe too.