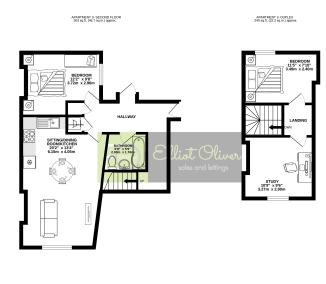

Nestled in the centre of Cheltenham is this superb three bedroom duplex apartment situated in the brand new Segraves Corner development that contains four apartments which has been tastefully finished throughout. Apartment three is located on the second floor and is a large three bedroom property, spread over two floors.