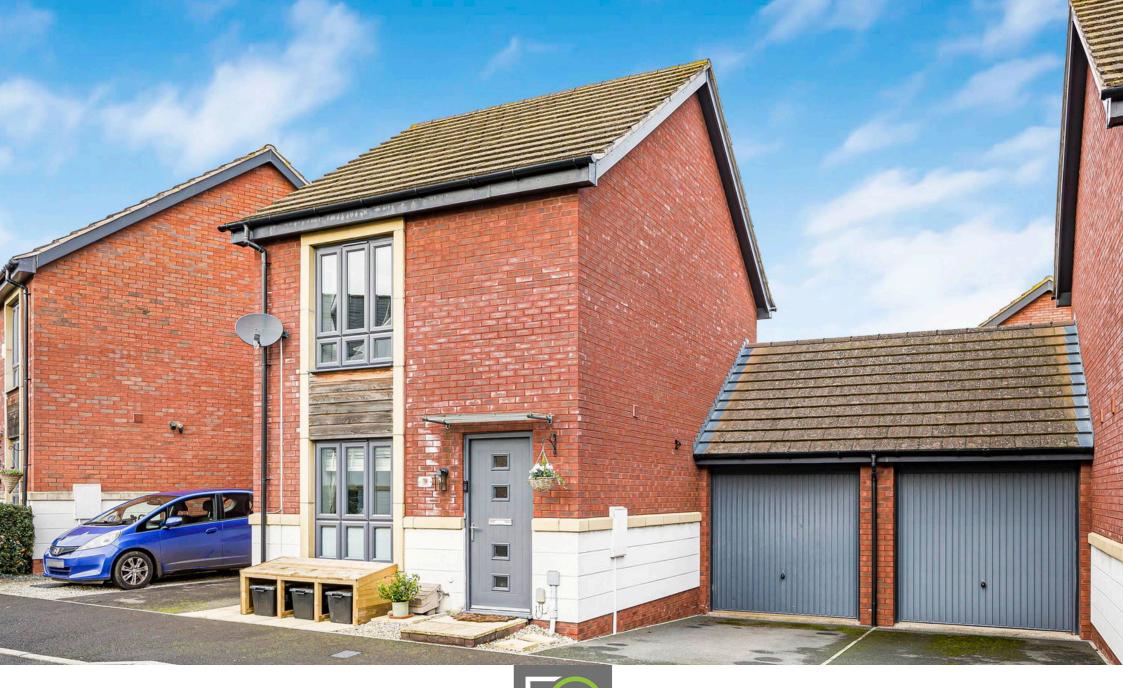

- (Ellist Pliver)
Sales

- Two Bedrooms
- Built by Bloor Homes
- Downstairs W/C
- En-Suite shower room in main bedroom
- · Garage with utility area

- · Link-Detached house
- Modern Kitchen/Dining Room
- Freshly redecorated for a modern look and homely feel
- · Off-Road Parking
- Double Glazing and Gas Central Heating

A two-bedroom link-detached home by Bloor Homes, featuring a modern kitchen, spacious living room, landscaped garden, built-in storage, en-suite to master, downstairs WC, off-road parking, double glazing, and gas central heating.