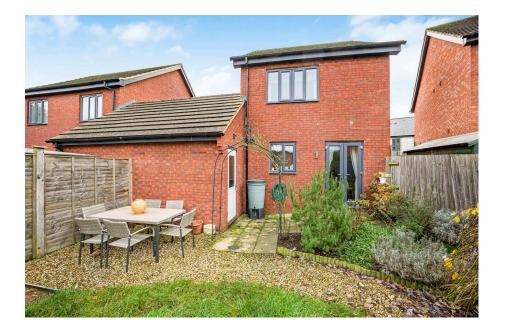

- (Ellist Pliver)
Sales

- Two Bedrooms
- Built by Bloor Homes
- Downstairs W/C
- En-Suite shower room in main bedroom
- · Garage with utility area

- · Link-Detached house
- Modern Kitchen/Dining Room
- Freshly redecorated for a modern look and homely feel
- · Off-Road Parking
- Double Glazing and Gas Central Heating

A two-bedroom link-detached home by Bloor Homes, featuring a modern kitchen, spacious living room, landscaped garden, built-in storage, en-suite to master, downstairs WC, off-road parking, double glazing, and gas central heating.