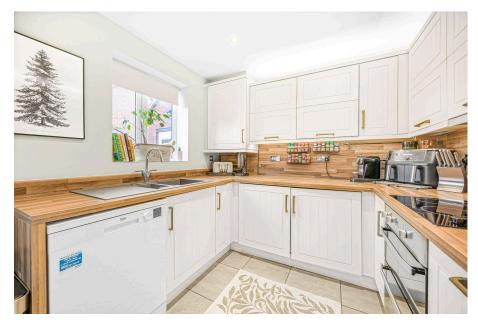

A two-bedroom link-detached home by Bloor Homes, featuring a modern kitchen, spacious living room, landscaped garden, built-in storage, en-suite to master, downstairs WC, off-road parking, double glazing, and gas central heating.