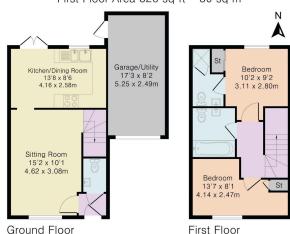

## Approximate Gross Internal Area 796 sq ft - 74 sq m

Ground Floor Area 470 sq ft - 44 sq m First Floor Area 326 sq ft - 30 sq m

101 Promenade, Cheltenham GL50 1NW 01242 321091 www.elliotoliver.co.uk