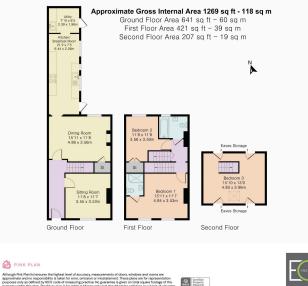

## Princes Road, Cheltenham, GL50 Offers Over £400,000

- Charming period mid-terrace Front lounge with feature property
- Galley-style kitchen
- Two bedrooms
- Modern family bathroom
- Tivoli location

- fireplace
  - Dining room with direct access to kitchen
  - Loft space
  - Low maintenance rear courtyard garden
  - No onward chain