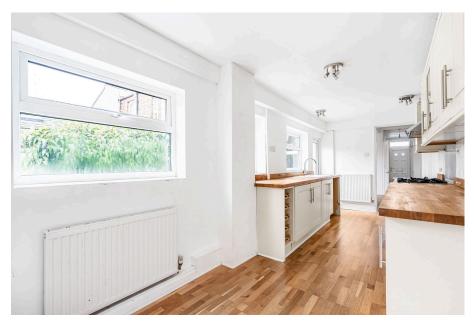

## Princes Road, Cheltenham, GL50 Offers Over £400,000

- Charming period mid-terrace Front lounge with feature property
- Galley-style kitchen
- Two bedrooms
- Modern family bathroom
- Tivoli location

- fireplace
  - Dining room with direct access to kitchen
  - Loft space
  - Low maintenance rear courtyard garden
  - No onward chain