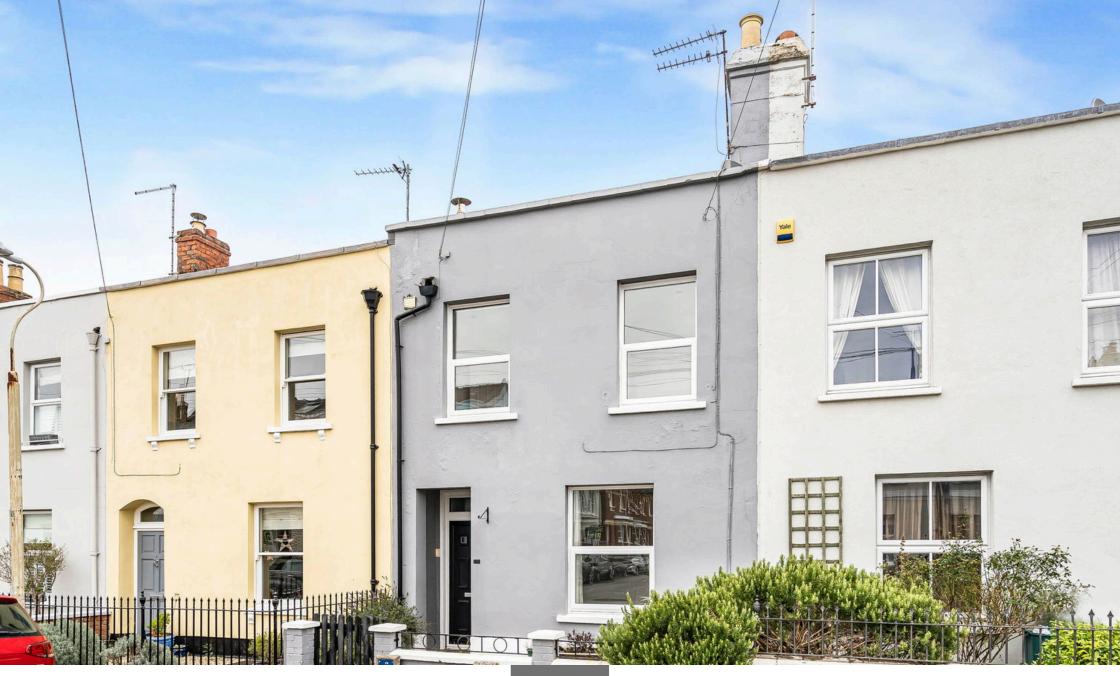

## Princes Road, Cheltenham, GL50 Offers Over £400,000

- Charming period mid-terrace Front lounge with feature property
- Galley-style kitchen
- Two bedrooms
- Modern family bathroom
- Tivoli location

- fireplace
  - Dining room with direct access to kitchen
  - Loft space
  - Low maintenance rear courtyard garden
  - No onward chain

🛤 2 🚰 2 🚘 2

This delightful period mid-terrace home, located in the everpopular Tivoli area, is perfect for those seeking a property full of character, with modern comforts and no onward chain.

Ellist Oliver Sales 101 Promenade, Cheltenham GL50 1NW 01242 321091 www.elliotoliver.co.uk