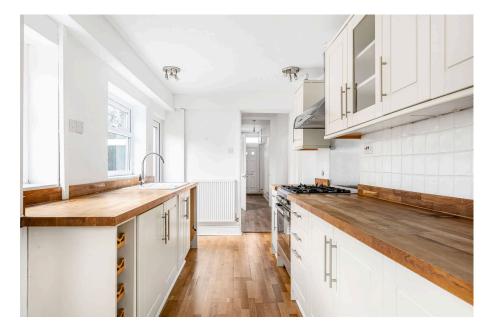

## Princes Road, Cheltenham, GL50 Offers Over £400,000

- Charming period mid-terrace Front lounge with feature property
- Galley-style kitchen
- Two bedrooms
- Modern family bathroom
- Tivoli location

- fireplace
  - Dining room with direct access to kitchen
  - Loft space
  - Low maintenance rear courtyard garden
  - No onward chain