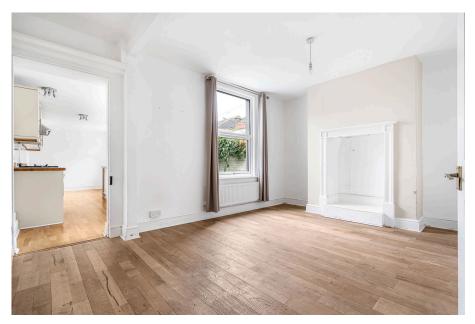

## Princes Road, Cheltenham, GL50 Offers Over £400,000

- Charming period mid-terrace Front lounge with feature property
- Galley-style kitchen
- Two bedrooms
- Modern family bathroom
- Tivoli location

- fireplace
  - Dining room with direct access to kitchen
  - Loft space
  - Low maintenance rear courtyard garden
  - No onward chain