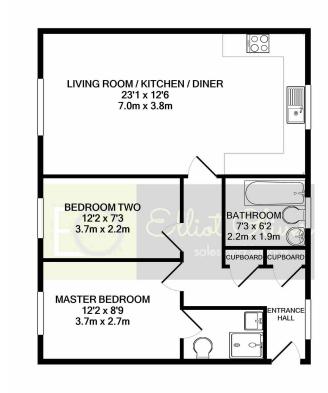

## **Key Features**

- Two Bedrooms
- · No Onward Purchase
- · Immaculately Presented
- Gas Central Heating

- Top Floor Apartment
- · Pittville Location
- · Allocated Gated Parking
- Modern Finish

TOTAL APPROX. FLOOR AREA 659 SQ.FT. (61.2 SQ.M.)

Whilst every attempt has been made to ensure the accuracy of the floor plan contained here, measurements of doors, windows, rooms and any other items are approximate and no responsibility is taken for any error, omission, or mis-statement. This plan is for illustrative purposes only and should be used as such by any prospective purchaser. The services, systems and appliances shown have not been tested and no guarantee as to their operability or efficiency can be given Made with Metropix ©2020