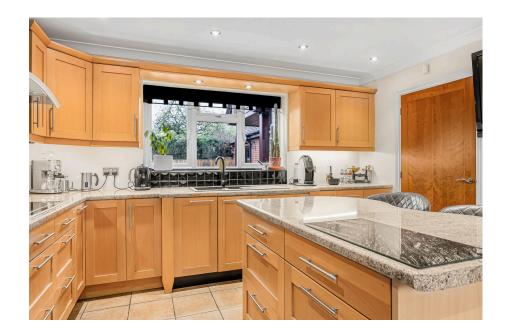

## Leighbrook House, Old Tewkesbury Road, Norton, Gloucester, GL2 £750,000

💾 3 🚰 3 **4** 

- A stunning four double bedroom detached family home, built in 2005 • Further rooms to the ground
- floor include cloakroom and gym
- Kitchen/breakfast room with Adaptable accomdation wealth of units and separate utility room