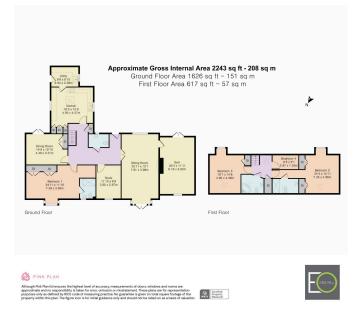

## Leighbrook House, Old Tewkesbury Road, Norton, Gloucester, GL2 £750,000

💾 3 🚰 3 **4** 

- A stunning four double bedroom detached family home, built in 2005 • Further rooms to the ground
- floor include cloakroom and gym
- Kitchen/breakfast room with Adaptable accomdation wealth of units and separate utility room