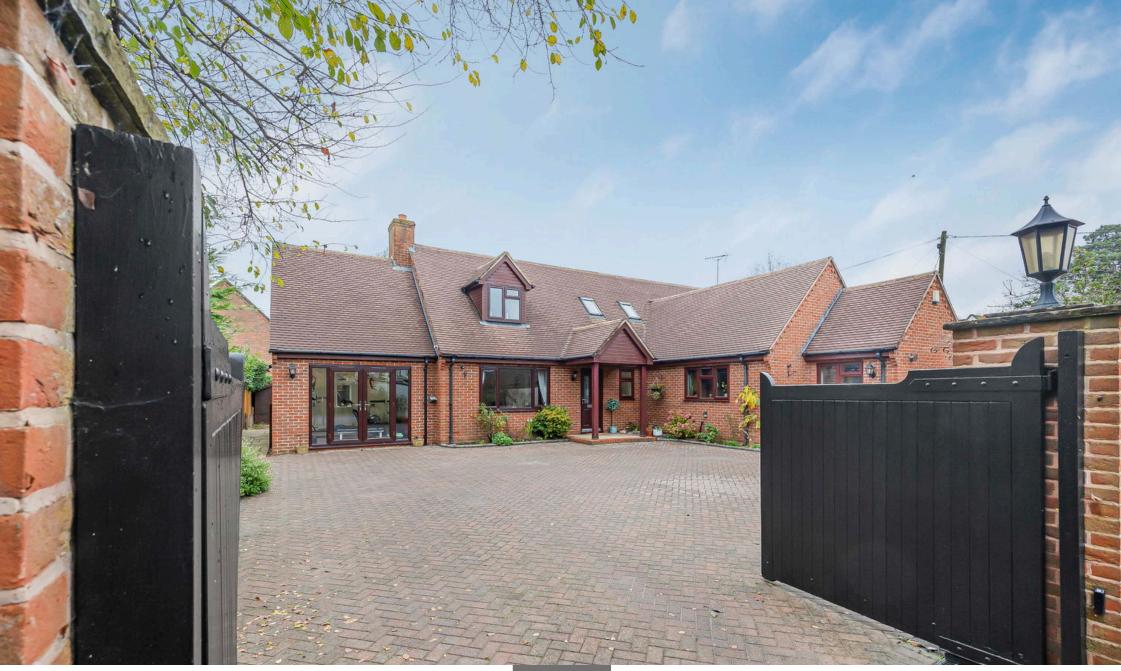

## Leighbrook House, Old Tewkesbury Road, Norton, Gloucester, GL2 £750,000

💾 3 🚰 3 **4** 

- A stunning four double bedroom detached family home, built in 2005 • Further rooms to the ground
- floor include cloakroom and gym
- Kitchen/breakfast room with Adaptable accomdation wealth of units and separate utility room

Leighbrook House is a wonderfully spacious four double bedroom detached family home, beautifully presented and located in this highly sought after village betwixt of Cheltenham, Tewkesbury and Gloucester. Offering a high degree of privacy due to the location within the village, the home enjoys a wealth of accommodation across the two floors and is accompanied by a sizeable plot that encases the home and it is because of the above, that the property comes with a high recommendation to view.