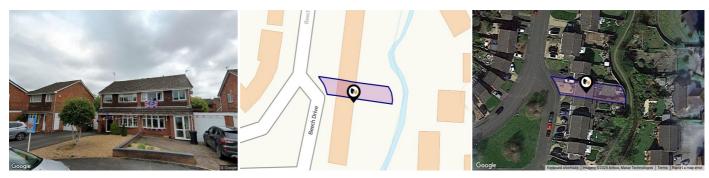

### **BEECH DRIVE, SHIFNAL, TF11**

**OIRO :** £280,000

#### Property

| Туре:            | Semi-Detached                              | OIRO:   | £280,000 |
|------------------|--------------------------------------------|---------|----------|
| Bedrooms:        | 3                                          | Tenure: | Freehold |
| Floor Area:      | 1,173 ft <sup>2</sup> / 109 m <sup>2</sup> |         |          |
| Plot Area:       | 0.07 acres                                 |         |          |
| Year Built :     | 1976-1982                                  |         |          |
| Council Tax :    | Band C                                     |         |          |
| Annual Estimate: | £1,959                                     |         |          |
| Title Number:    | SL82551                                    |         |          |