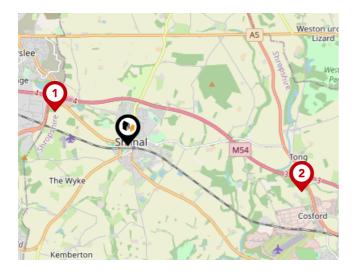

### Area Schools

| e Vellington Haygate Arleston Ketley Oakengate 16 Priorslee Priorslee |
|-----------------------------------------------------------------------|
| 6 8 6<br>Overdale Greyhound Rounder out<br>S Pr (11) Village          |
| Lawley Furnaces Telford                                               |
| Lawley Village Holl 10 od                                             |
| Heath Hill                                                            |
| Dawley 12 dlay                                                        |
| Little Wenlock Horsehay Stirchle                                      |
| Roosylice Lightmoor<br>Village Brooksic 15<br>Lightmoor               |

|             |                                                                                                                 | Nursery | Primary                                                                                                                                                                                                                                                                                                                                                                                                                                                                                                                                                                                                                                                                                                                                                                                                                                                                                                                                                                                                                                                                                                                                                                                                                                                                                                                                                                                                                                                                                                                                                                                                                                                                                                                                                                                                                                                                                                                                                                                                                                                                                                                             | Secondary | College | Private |
|-------------|-----------------------------------------------------------------------------------------------------------------|---------|-------------------------------------------------------------------------------------------------------------------------------------------------------------------------------------------------------------------------------------------------------------------------------------------------------------------------------------------------------------------------------------------------------------------------------------------------------------------------------------------------------------------------------------------------------------------------------------------------------------------------------------------------------------------------------------------------------------------------------------------------------------------------------------------------------------------------------------------------------------------------------------------------------------------------------------------------------------------------------------------------------------------------------------------------------------------------------------------------------------------------------------------------------------------------------------------------------------------------------------------------------------------------------------------------------------------------------------------------------------------------------------------------------------------------------------------------------------------------------------------------------------------------------------------------------------------------------------------------------------------------------------------------------------------------------------------------------------------------------------------------------------------------------------------------------------------------------------------------------------------------------------------------------------------------------------------------------------------------------------------------------------------------------------------------------------------------------------------------------------------------------------|-----------|---------|---------|
| 9           | Sheriffhales Primary School and Preschool Ofsted Rating: Requires improvement   Pupils: 79   Distance:2.47      |         |                                                                                                                                                                                                                                                                                                                                                                                                                                                                                                                                                                                                                                                                                                                                                                                                                                                                                                                                                                                                                                                                                                                                                                                                                                                                                                                                                                                                                                                                                                                                                                                                                                                                                                                                                                                                                                                                                                                                                                                                                                                                                                                                     |           |         |         |
| 10          | Hollinswood Primary School<br>Ofsted Rating: Good   Pupils: 403   Distance:2.59                                 |         | <ul> <li>Image: A start of the start of</li></ul> |           |         |         |
| (1)         | Kickstart Academy<br>Ofsted Rating: Requires improvement   Pupils: 46   Distance:2.65                           |         |                                                                                                                                                                                                                                                                                                                                                                                                                                                                                                                                                                                                                                                                                                                                                                                                                                                                                                                                                                                                                                                                                                                                                                                                                                                                                                                                                                                                                                                                                                                                                                                                                                                                                                                                                                                                                                                                                                                                                                                                                                                                                                                                     |           |         |         |
| 12          | Randlay Primary School<br>Ofsted Rating: Good   Pupils: 350   Distance:2.73                                     |         |                                                                                                                                                                                                                                                                                                                                                                                                                                                                                                                                                                                                                                                                                                                                                                                                                                                                                                                                                                                                                                                                                                                                                                                                                                                                                                                                                                                                                                                                                                                                                                                                                                                                                                                                                                                                                                                                                                                                                                                                                                                                                                                                     |           |         |         |
| 13          | The Telford Park School Ofsted Rating: Not Rated   Pupils:0   Distance:2.75                                     |         |                                                                                                                                                                                                                                                                                                                                                                                                                                                                                                                                                                                                                                                                                                                                                                                                                                                                                                                                                                                                                                                                                                                                                                                                                                                                                                                                                                                                                                                                                                                                                                                                                                                                                                                                                                                                                                                                                                                                                                                                                                                                                                                                     |           |         |         |
| •           | Grange Park Primary School<br>Ofsted Rating: Good   Pupils: 478   Distance:2.81                                 |         |                                                                                                                                                                                                                                                                                                                                                                                                                                                                                                                                                                                                                                                                                                                                                                                                                                                                                                                                                                                                                                                                                                                                                                                                                                                                                                                                                                                                                                                                                                                                                                                                                                                                                                                                                                                                                                                                                                                                                                                                                                                                                                                                     |           |         |         |
| <b>(15)</b> | Holmer Lake Primary School<br>Ofsted Rating: Good   Pupils: 228   Distance:2.95                                 |         |                                                                                                                                                                                                                                                                                                                                                                                                                                                                                                                                                                                                                                                                                                                                                                                                                                                                                                                                                                                                                                                                                                                                                                                                                                                                                                                                                                                                                                                                                                                                                                                                                                                                                                                                                                                                                                                                                                                                                                                                                                                                                                                                     |           |         |         |
| 16          | <b>St George's Church of England Primary School</b><br>Ofsted Rating: Outstanding   Pupils: 557   Distance:3.02 |         |                                                                                                                                                                                                                                                                                                                                                                                                                                                                                                                                                                                                                                                                                                                                                                                                                                                                                                                                                                                                                                                                                                                                                                                                                                                                                                                                                                                                                                                                                                                                                                                                                                                                                                                                                                                                                                                                                                                                                                                                                                                                                                                                     |           |         |         |