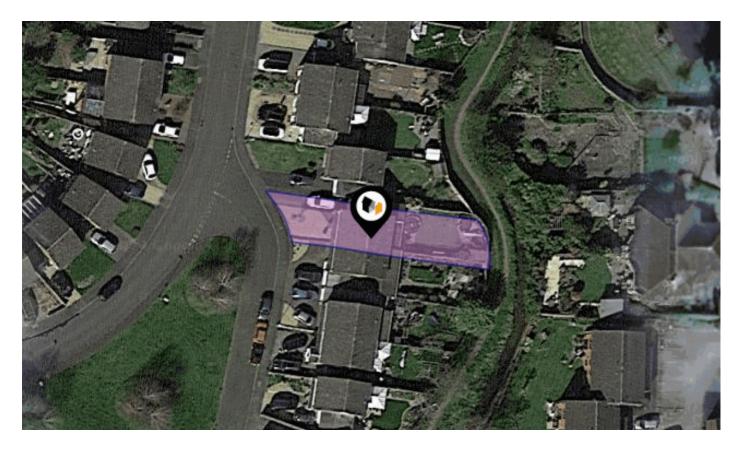

#### Local Area

| Local Authority:          | Shropshire |  |  |
|---------------------------|------------|--|--|
| <b>Conservation Area:</b> | No         |  |  |
| Flood Risk:               |            |  |  |
| Rivers & Seas             | Medium     |  |  |
| Surface Water             | Low        |  |  |