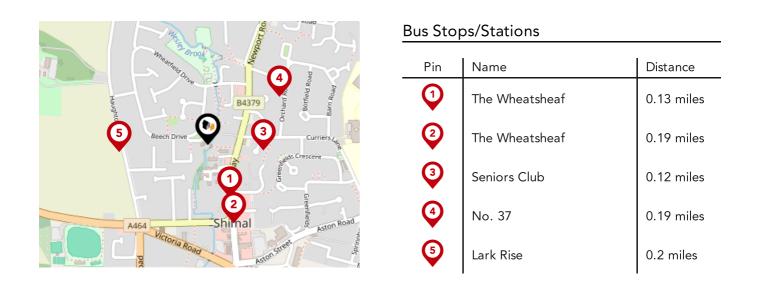

| Distance   |
|-----|---------------------------------|------------|
| 1   | Shifnal Rail Station            | 0.34 miles |
| 2   | Telford Central Rail<br>Station | 2.88 miles |
| 3   | Oakengates Rail Station         | 3.56 miles |



### Trunk Roads/Motorways

| Pin | Name   | Distance   |
|-----|--------|------------|
| 1   | M54 J4 | 1.45 miles |
| 2   | M54 J3 | 3.23 miles |
| 3   | M54 J5 | 3.33 miles |
| 4   | M54 J6 | 4.92 miles |
| 5   | M54 J7 | 7.15 miles |



#### Airports/Helipads

| Pin | Name               | Distance    |
|-----|--------------------|-------------|
| •   | Birmingham Airport | 30.94 miles |
| 2   | Manchester Airport | 48.04 miles |
| 3   | Baginton           | 43.26 miles |
| 4   | East Mids Airport  | 45.06 miles |



## Area Transport (Local)





## Mark Garner Powered By EXP About Us

### Mark Garner Powered By EXP

# MARK GARNER

It's simple really, rather than dealing with multiple people in the office every time you call to ask a question or to get help with an issue that you may have, you deal directly with me from start to finish. I become your personal account manager. You'll get access to my personal number so that you can reach me at a time that suits you. I don't close the office doors at 5pm, as this is not always convenient for you. You can reach me 7 days a week, I'm always here to help.



## Mark Garner Powered By EXP Testimonials

### Testimonial 1

Mark Garner was brilliant. He kept us in the loop from day one. He updated us every step of the way with the purchase of our new home but then at the same time he wa