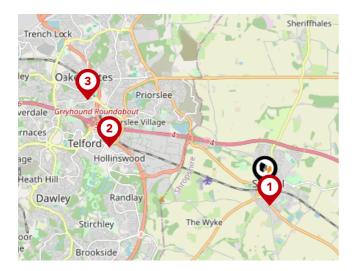

### Area Schools

| Wellington-Blymhill                                                                                                                                                                                                                                                                                                                                                                                                                                                                                                                                                                                                                                                                                                                                                                                                                                                                                                                                                                                                                                                                                                                                                                                                                                                                                                                                                                                                                                                                                                                                                                                                                                                                                                                                                                                                                                                                                                                                                                                                                                                                                                                                                                                                                                                    | 1:2-       |
|------------------------------------------------------------------------------------------------------------------------------------------------------------------------------------------------------------------------------------------------------------------------------------------------------------------------------------------------------------------------------------------------------------------------------------------------------------------------------------------------------------------------------------------------------------------------------------------------------------------------------------------------------------------------------------------------------------------------------------------------------------------------------------------------------------------------------------------------------------------------------------------------------------------------------------------------------------------------------------------------------------------------------------------------------------------------------------------------------------------------------------------------------------------------------------------------------------------------------------------------------------------------------------------------------------------------------------------------------------------------------------------------------------------------------------------------------------------------------------------------------------------------------------------------------------------------------------------------------------------------------------------------------------------------------------------------------------------------------------------------------------------------------------------------------------------------------------------------------------------------------------------------------------------------------------------------------------------------------------------------------------------------------------------------------------------------------------------------------------------------------------------------------------------------------------------------------------------------------------------------------------------------|------------|
| Haygate Arleston Ketley Oakengates 7 5 A5 Uizard                                                                                                                                                                                                                                                                                                                                                                                                                                                                                                                                                                                                                                                                                                                                                                                                                                                                                                                                                                                                                                                                                                                                                                                                                                                                                                                                                                                                                                                                                                                                                                                                                                                                                                                                                                                                                                                                                                                                                                                                                                                                                                                                                                                                                       |            |
| Coverdale Greybound Roundabo<br>Coverdale Greybound Roundabo<br>Coverd | Bishop     |
| Heath Hill                                                                                                                                                                                                                                                                                                                                                                                                                                                                                                                                                                                                                                                                                                                                                                                                                                                                                                                                                                                                                                                                                                                                                                                                                                                                                                                                                                                                                                                                                                                                                                                                                                                                                                                                                                                                                                                                                                                                                                                                                                                                                                                                                                                                                                                             | 12         |
| Dawley Randlay 3 M54 Tong                                                                                                                                                                                                                                                                                                                                                                                                                                                                                                                                                                                                                                                                                                                                                                                                                                                                                                                                                                                                                                                                                                                                                                                                                                                                                                                                                                                                                                                                                                                                                                                                                                                                                                                                                                                                                                                                                                                                                                                                                                                                                                                                                                                                                                              | 2 m        |
| Little Wenlock Horsehay Stirchley The Wyke 4                                                                                                                                                                                                                                                                                                                                                                                                                                                                                                                                                                                                                                                                                                                                                                                                                                                                                                                                                                                                                                                                                                                                                                                                                                                                                                                                                                                                                                                                                                                                                                                                                                                                                                                                                                                                                                                                                                                                                                                                                                                                                                                                                                                                                           | ) <u>i</u> |
| Schille Brookside Cosford                                                                                                                                                                                                                                                                                                                                                                                                                                                                                                                                                                                                                                                                                                                                                                                                                                                                                                                                                                                                                                                                                                                                                                                                                                                                                                                                                                                                                                                                                                                                                                                                                                                                                                                                                                                                                                                                                                                                                                                                                                                                                                                                                                                                                                              | Xa         |

|   |                                                                                            | Nursery | Primary | Secondary | College | Private |
|---|--------------------------------------------------------------------------------------------|---------|---------|-----------|---------|---------|
| • | Shifnal Primary School<br>Ofsted Rating: Good   Pupils: 401   Distance:0.25                |         |         |           |         |         |
| 2 | Idsall School<br>Ofsted Rating: Special Measures   Pupils: 1238   Distance:0.36            |         |         |           |         |         |
| 3 | Lamledge School<br>Ofsted Rating: Good   Pupils: 64   Distance:0.87                        |         |         |           |         |         |
| 4 | <b>St Andrew's CofE Primary School</b><br>Ofsted Rating: Good   Pupils: 381   Distance:0.9 |         |         |           |         |         |
| 5 | Amberleigh Therapeutic School<br>Ofsted Rating: Good   Pupils: 13   Distance:1.9           |         |         |           |         |         |
| 6 | Holy Trinity Academy<br>Ofsted Rating: Good   Pupils: 875   Distance:2.21                  |         |         |           |         |         |
| Ø | <b>Redhill Primary Academy</b><br>Ofsted Rating: Good   Pupils: 473   Distance:2.27        |         |         |           |         |         |
| 8 | <b>Priorslee Academy</b><br>Ofsted Rating: Good   Pupils: 451   Distance:2.42              |         |         |           |         |         |