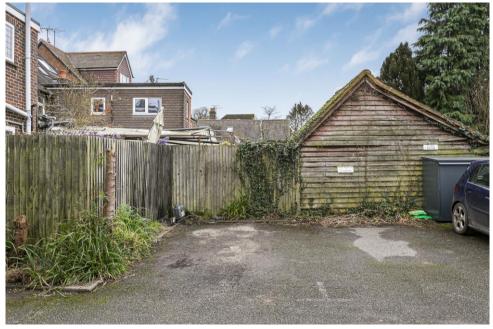

Outside, there is a good sized rear garden which currently includes a home office, large shed and many shrubs which, if cleared, would provide a great space. You could relax outside on a summer's day as the garden catches plenty of sunshine in the afternoon and evening. There are two gates giving access to both sides of the property and two off road parking places on the front drive and an allocated space at the side of the property.