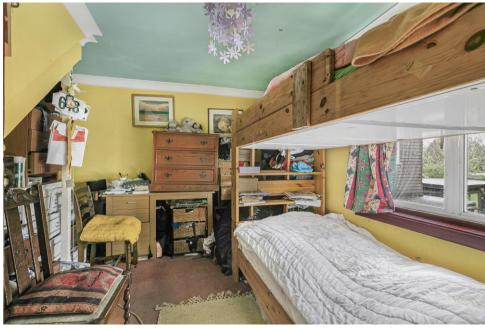

On the first floor, the two double bedrooms offer a good amount of space, whilst the second floor bedroom is the master bedroom with bath. As well as the shower room on the ground floor, there's a toilet on the first floor and a bath on the second floor so you don't always need to walk up and down the stairs.