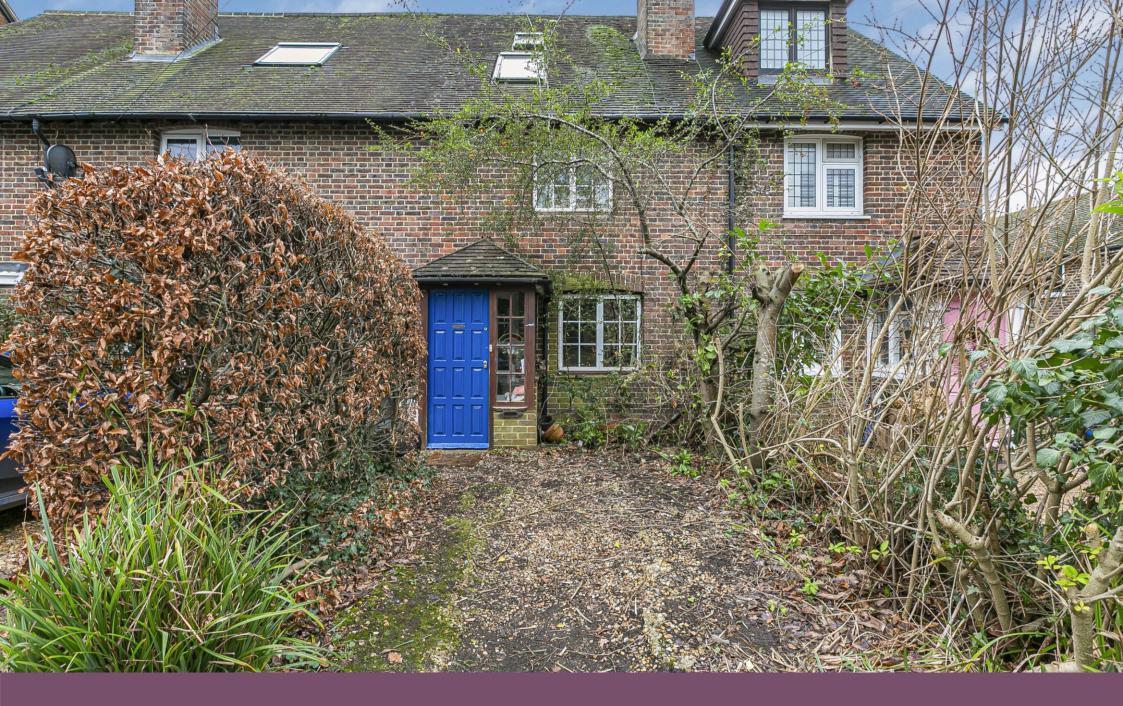

A three bedroom period terraced house, perfect for anyone looking to put their own stamp on a new home, situated in the very heart of Ewhurst.

The accommodation is laid out over three floors and includes a cosy lounge with fireplace and a window to the front. There's enough space for a large table and chairs in the kitchen/dining area, allowing you to gather round with the family, also offering access to the rear garden.

Outside, there is a good sized rear garden which currently includes a home office, large shed and many shrubs which, if cleared, would provide a great space. You could relax outside on a summer's day as the garden catches plenty of sunshine in the afternoon and evening. There are two gates giving access to both sides of the property and two off road parking places on the front drive and an allocated space at the side of the property.