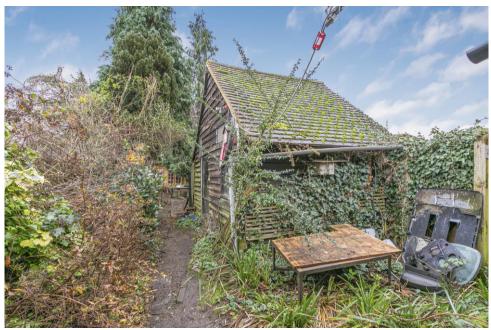

Outside, there is a good sized rear garden which currently includes a home office, large shed and many shrubs which, if cleared, would provide a great space. You could relax outside on a summer's day as the garden catches plenty of sunshine in the afternoon and evening. There are two gates giving access to both sides of the property and two off road parking places on the front drive and an allocated space at the side of the property.