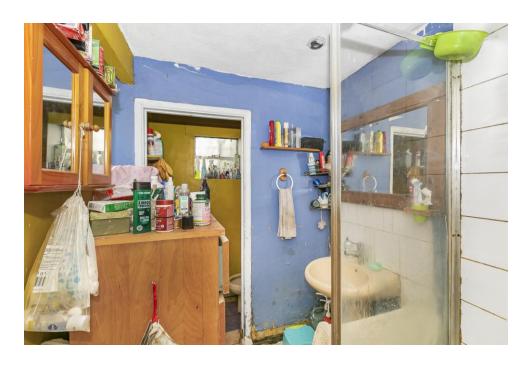

On the first floor, the two double bedrooms offer a good amount of space, whilst the second floor bedroom is the master bedroom with bath. As well as the shower room on the ground floor, there's a toilet on the first floor and a bath on the second floor so you don't always need to walk up and down the stairs.