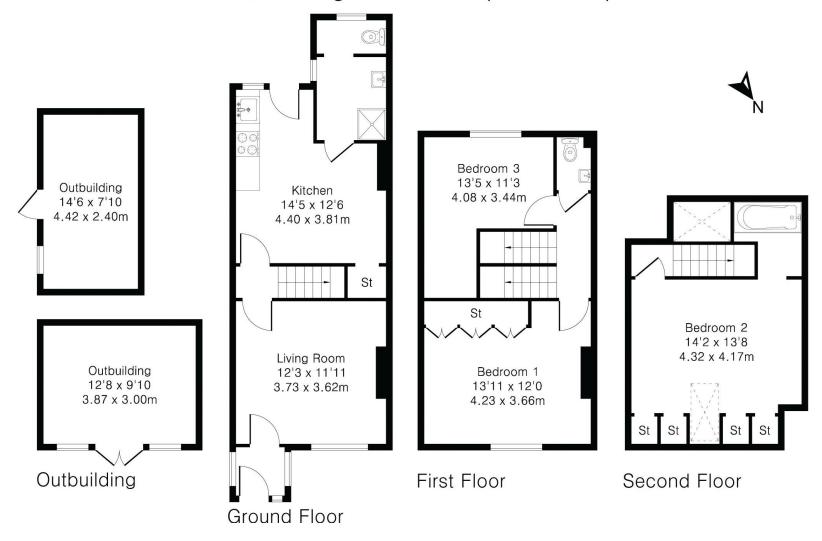

## Approximate Gross Internal Area 1261 sq ft - 117 sq m

Ground Floor Area 419 sq ft - 39 sq m First Floor Area 354 sq ft - 33 sq m Second Floor Area 249 sq ft - 23 sq m Outbuilding Area 239 sq ft - 22 sq m