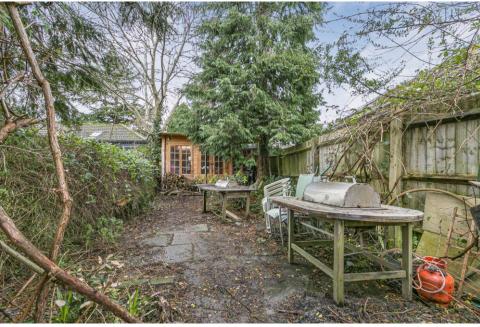

Outside, there is a good sized rear garden which currently includes a home office, large shed and many shrubs which, if cleared, would provide a great space. You could relax outside on a summer's day as the garden catches plenty of sunshine in the afternoon and evening. There are two gates giving access to both sides of the property and two off road parking places on the front drive and an allocated space at the side of the property.