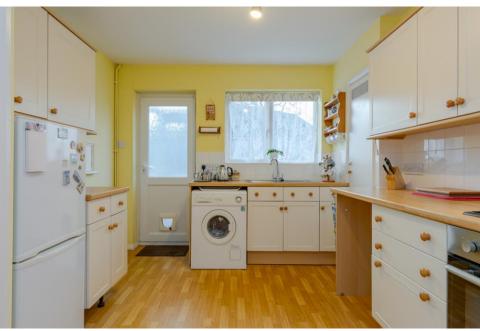

Arriving at the property there is ample parking on the drive, a front garden with a shrub boarder and a path leading to the entrance. The living room is dual aspect, light and spacious with a feature fireplace. The kitchen is also a good size with plenty of fitted storage cupboards, gas hob, space for appliances and access to the side of the property via a useful porch. There are two double bedrooms with built in wardrobes that both overlook the rear garden and a family bathroom fitted with a large walk-in shower and white suite.