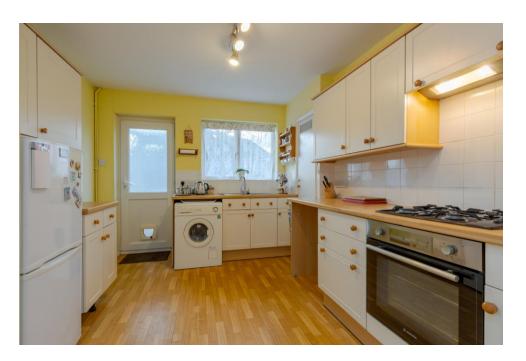

Arriving at the property there is ample parking on the drive, a front garden with a shrub boarder and a path leading to the entrance. The living room is dual aspect, light and spacious with a feature fireplace. The kitchen is also a good size with plenty of fitted storage cupboards, gas hob, space for appliances and access to the side of the property via a useful porch. There are two double bedrooms with built in wardrobes that both overlook the rear garden and a family bathroom fitted with a large walk-in shower and white suite.