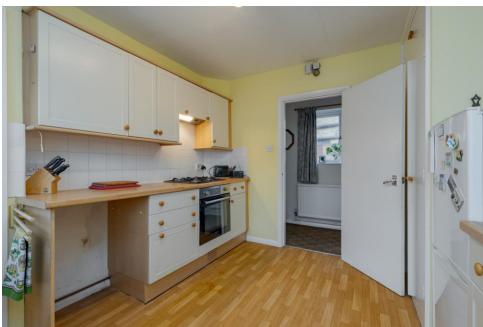

Arriving at the property there is ample parking on the drive, a front garden with a shrub boarder and a path leading to the entrance. The living room is dual aspect, light and spacious with a feature fireplace. The kitchen is also a good size with plenty of fitted storage cupboards, gas hob, space for appliances and access to the side of the property via a useful porch. There are two double bedrooms with built in wardrobes that both overlook the rear garden and a family bathroom fitted with a large walk-in shower and white suite.