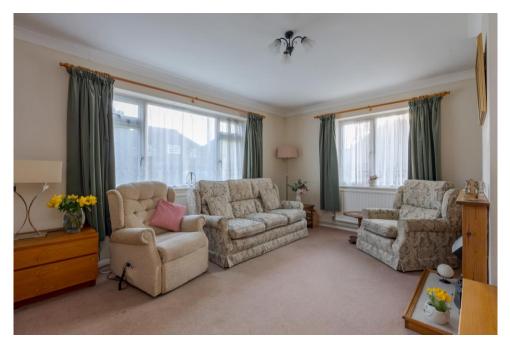

Arriving at the property there is ample parking on the drive, a front garden with a shrub boarder and a path leading to the entrance. The living room is dual aspect, light and spacious with a feature fireplace. The kitchen is also a good size with plenty of fitted storage cupboards, gas hob, space for appliances and access to the side of the property via a useful porch. There are two double bedrooms with built in wardrobes that both overlook the rear garden and a family bathroom fitted with a large walk-in shower and white suite.