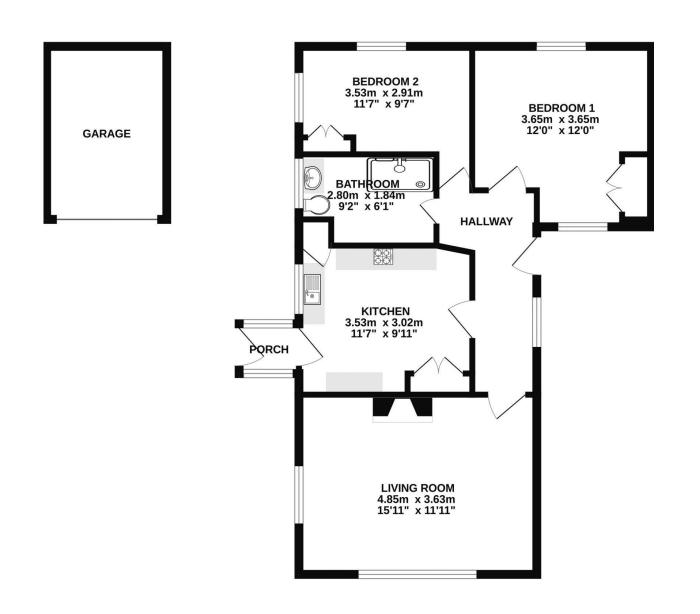

GROUND FLOOR 69.5 sq.m. (748 sq.ft.) approx.

Cranleigh Sales 01483 347888 cranleigh@chantriesandpewleys.com

Guildford Sales 01483 405222 guildford@chantriesandpewleys.com Merrow Sales 01483 347100 merrow@chantriesandpewleys.com