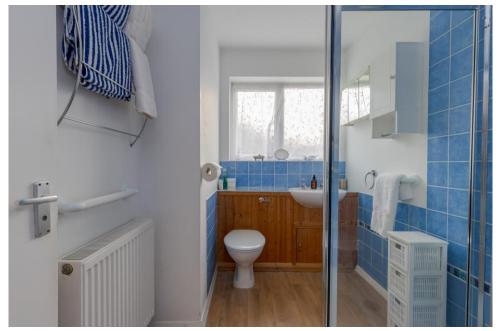

Arriving at the property there is ample parking on the drive, a front garden with a shrub boarder and a path leading to the entrance. The living room is dual aspect, light and spacious with a feature fireplace. The kitchen is also a good size with plenty of fitted storage cupboards, gas hob, space for appliances and access to the side of the property via a useful porch. There are two double bedrooms with built in wardrobes that both overlook the rear garden and a family bathroom fitted with a large walk-in shower and white suite.