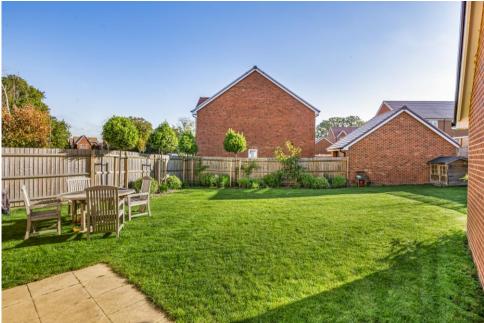

Outside a driveway offers off street parking and leads to the single garage. The private rear garden is low maintenance being mostly laid to lawn, with four attractive bay trees and flowerbeds filled with a variety of shrubs. There is a small patio area leading to a side gate offering access to the driveway.