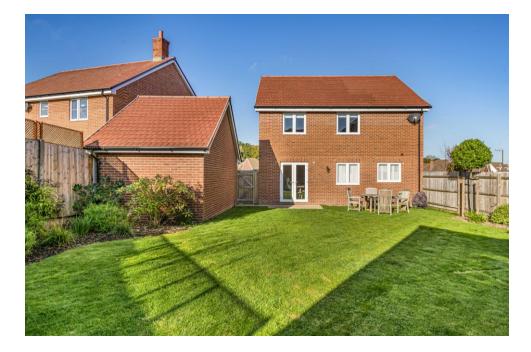

- Study
- Easy to maintain rear garden, mostly laid to lawn
- Off street parking and single garage
- Easy access to Cranleigh village
- Freehold
- EPC: B Council Tax: F

This impressive detached home with an attractive neutral interior, built in 2022, boasts four double bedrooms, an open-plan kitchen/dining area, a cosy separate lounge and study. Nestled in a tranquil location, it offers lovely views to open common land yet is within convenient proximity to Cranleigh village.

Well presented with a maintenance friendly rear garden and separate single garage. The welcoming hallway with a spacious w/c, boasts wood effect flooring which flows seamlessly through to the kitchen/dining area The sitting room enjoys a front aspect featuring attractive wall panelling, a second reception room also sits to the front currently being used as a study. A stylish kitchen/diner, with integrated appliances; fridge freezer, oven, grill and dishwasher, Shaker style units and contrasting work surfaces and French doors opening on to the rear patio and garden as well as a separate under stairs cupboard for further storage.

Outside a driveway offers off street parking and leads to the single garage. The private rear garden is low maintenance being mostly laid to lawn, with four attractive bay trees and flowerbeds filled with a variety of shrubs. There is a small patio area leading to a side gate offering access to the driveway.