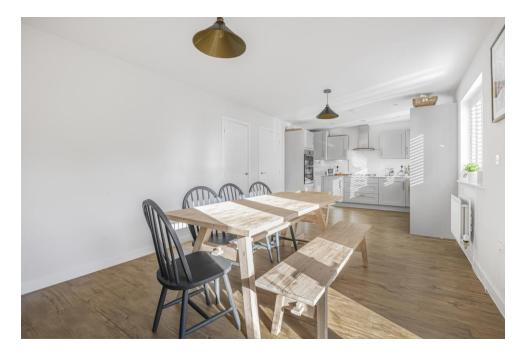

Well presented with a maintenance friendly rear garden and separate single garage. The welcoming hallway with a spacious w/c, boasts wood effect flooring which flows seamlessly through to the kitchen/dining area The sitting room enjoys a front aspect featuring attractive wall panelling, a second reception room also sits to the front currently being used as a study. A stylish kitchen/diner, with integrated appliances; fridge freezer, oven, grill and dishwasher, Shaker style units and contrasting work surfaces and French doors opening on to the rear patio and garden as well as a separate under stairs cupboard for further storage.