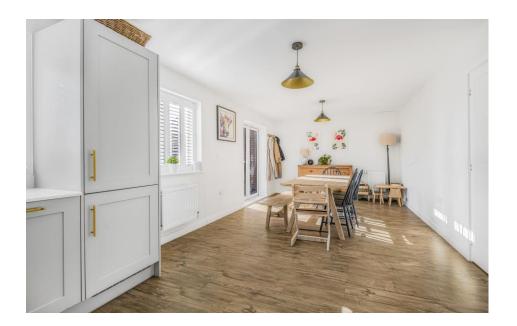

Well presented with a maintenance friendly rear garden and separate single garage. The welcoming hallway with a spacious w/c, boasts wood effect flooring which flows seamlessly through to the kitchen/dining area The sitting room enjoys a front aspect featuring attractive wall panelling, a second reception room also sits to the front currently being used as a study. A stylish kitchen/diner, with integrated appliances; fridge freezer, oven, grill and dishwasher, Shaker style units and contrasting work surfaces and French doors opening on to the rear patio and garden as well as a separate under stairs cupboard for further storage.