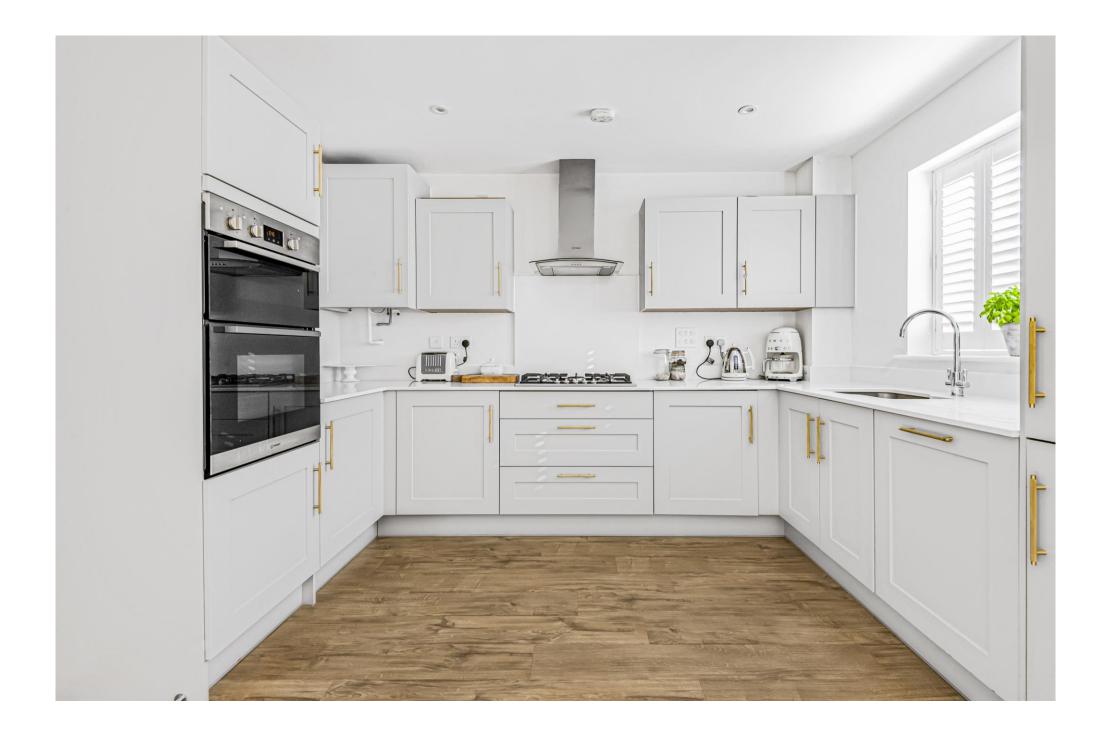

Well presented with a maintenance friendly rear garden and separate single garage. The welcoming hallway with a spacious w/c, boasts wood effect flooring which flows seamlessly through to the kitchen/dining area The sitting room enjoys a front aspect featuring attractive wall panelling, a second reception room also sits to the front currently being used as a study. A stylish kitchen/diner, with integrated appliances; fridge freezer, oven, grill and dishwasher, Shaker style units and contrasting work surfaces and French doors opening on to the rear patio and garden as well as a separate under stairs cupboard for further storage.