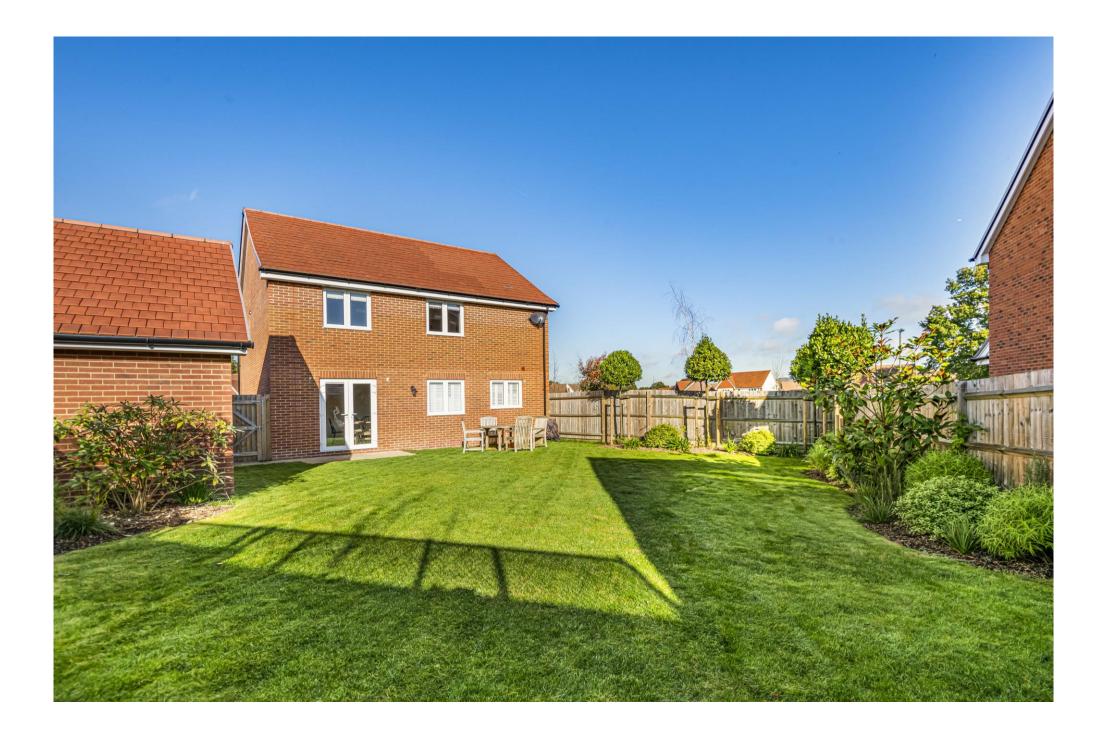

Outside a driveway offers off street parking and leads to the single garage. The private rear garden is low maintenance being mostly laid to lawn, with four attractive bay trees and flowerbeds filled with a variety of shrubs. There is a small patio area leading to a side gate offering access to the driveway.