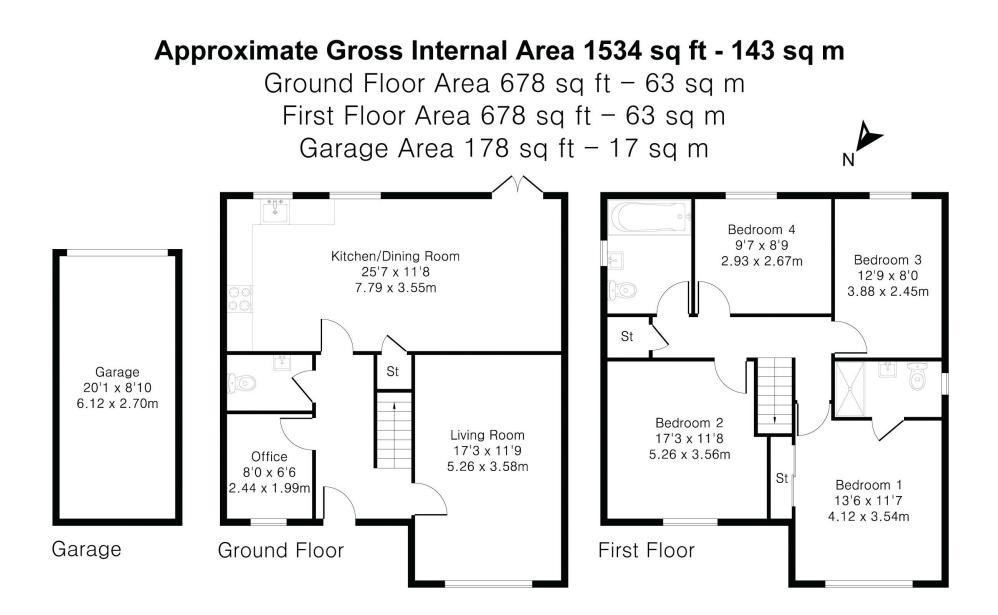

## Property Description Guide Price: £700,000

- Detached home built in 2022 with a neutral interior
- Open plan kitchen/dining room with French doors to the garden
- Four double bedrooms, one with ensuite
  shower room
- Sitting room with wall panelling and views across open common land

- Study
- Easy to maintain rear garden, mostly laid to lawn
- Off street parking and single garage
- Easy access to Cranleigh village
- Freehold
- EPC: B Council Tax: F

This impressive detached home with an attractive neutral interior, built in 2022, boasts four double bedrooms, an open-plan kitchen/dining area, a cosy separate lounge and study. Nestled in a tranquil location, it offers lovely views to open common land yet is within convenient proximity to Cranleigh village.

Well presented with a maintenance friendly rear garden and separate single garage. The welcoming hallway with a spacious w/c, boasts wood effect flooring which flows seamlessly through to the kitchen/dining area The sitting room enjoys a front aspect featuring attractive wall panelling, a second reception room also sits to the front currently being used as a study. A stylish kitchen/diner, with integrated appliances; fridge freezer, oven, grill and dishwasher, Shaker style units and contrasting work surfaces and French doors opening on to the rear patio and garden as well as a separate under stairs cupboard for further storage.

On the first-floor, there are four double bedrooms. The principal bedroom additionally has fitted mirrored wardrobes, stylish wall panelling, a view across open common land and an ensuite shower room. The contemporary family bathroom has tiled walls and a screened shower over the bath. There is also a laundry storage cupboard on the landing and access to the loft.

Outside a driveway offers off street parking and leads to the single garage. The private rear garden is low maintenance being mostly laid to lawn, with four attractive bay trees and flowerbeds filled with a variety of shrubs. There is a small patio area leading to a side gate offering access to the driveway.