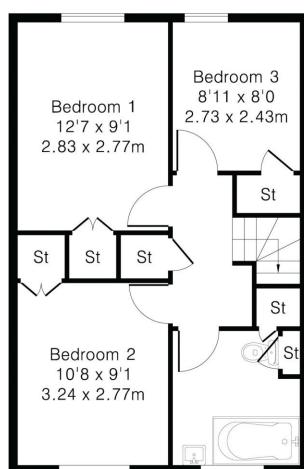

## Approximate Gross Internal Area 910 sq ft - 84 sq m

First Floor Area 455 sq ft - 42 sq m Second Floor Area 455 sq ft - 42 sq m

First Floor

Second Floor

Cranleigh Sales 01483 347888 cranleigh@chantriesandpewleys.com