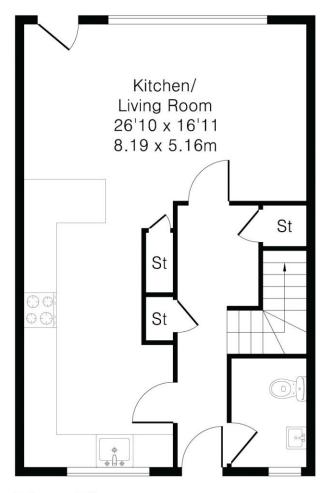

## Approximate Gross Internal Area 910 sq ft - 84 sq m

First Floor Area 455 sq ft - 42 sq m Second Floor Area 455 sq ft - 42 sq m

First Floor

Second Floor

Cranleigh Sales 01483 347888 cranleigh@chantriesandpewleys.com