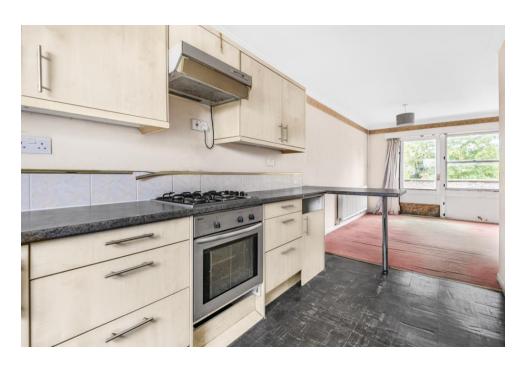

Guide Price: £285,000

- Fantastic refurbishment opportunity
- Spacious three bedroom maisonette
- Private patio garden

- Central village location
- Leasehold
- Council tax: C
- EPC: C

A three bedroom maisonette, in need of a full refurbishment, situated in the heart of the village. The property features well proportioned accommodation having entrance hall with cloakroom, fitted kitchen and bright and sunny sitting/dining room on one floor and then stairs lead to three double size bedrooms and a family bathroom on the top floor. The property enjoys far reaching views to the front across the village to the Surrey Hills beyond and has a bright and sunny southerly aspect to the rear. Further features include a private terrace to the rear, gas fired heating and double glazed windows.