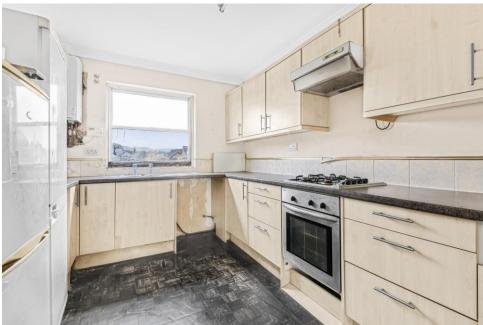

Guide Price: £285,000

- Fantastic refurbishment opportunity
- Spacious three bedroom maisonette
- Private patio garden

- Central village location
- Leasehold
- Council tax: C
- EPC: C

A three bedroom maisonette, in need of a full refurbishment, situated in the heart of the village. The property features well proportioned accommodation having entrance hall with cloakroom, fitted kitchen and bright and sunny sitting/dining room on one floor and then stairs lead to three double size bedrooms and a family bathroom on the top floor. The property enjoys far reaching views to the front across the village to the Surrey Hills beyond and has a bright and sunny southerly aspect to the rear. Further features include a private terrace to the rear, gas fired heating and double glazed windows.