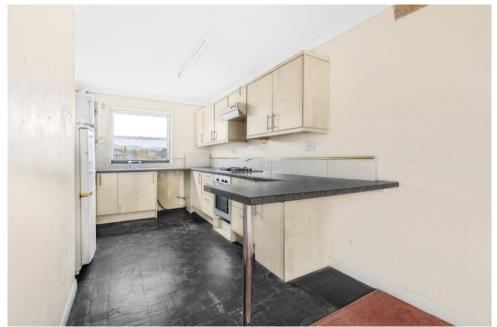

Guide Price: £285,000

- Fantastic refurbishment opportunity
- Spacious three bedroom maisonette
- Private patio garden

- Central village location
- Leasehold
- Council tax: C
- EPC: C

A three bedroom maisonette, in need of a full refurbishment, situated in the heart of the village. The property features well proportioned accommodation having entrance hall with cloakroom, fitted kitchen and bright and sunny sitting/dining room on one floor and then stairs lead to three double size bedrooms and a family bathroom on the top floor. The property enjoys far reaching views to the front across the village to the Surrey Hills beyond and has a bright and sunny southerly aspect to the rear. Further features include a private terrace to the rear, gas fired heating and double glazed windows.