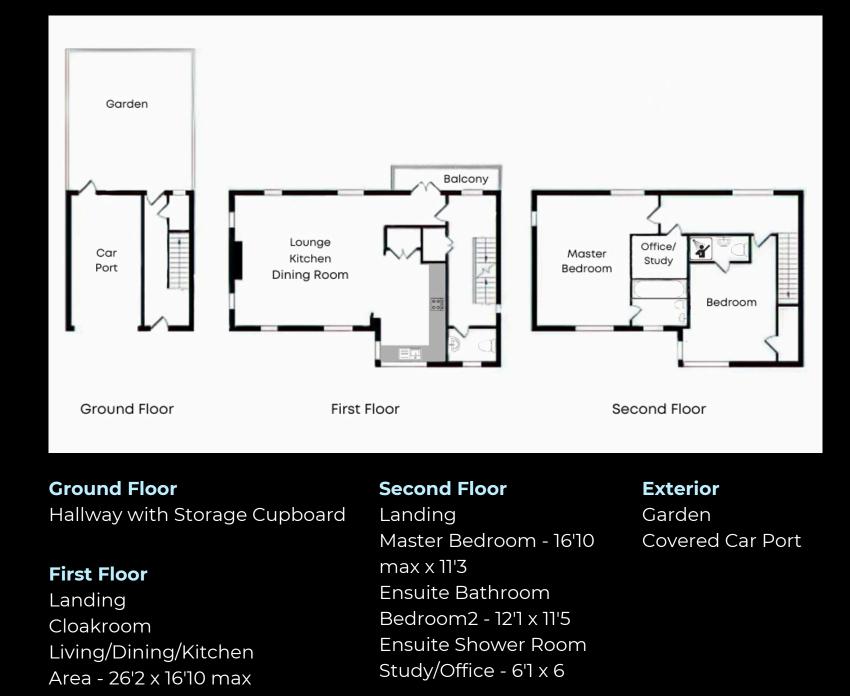

Spanning over 1,300 square feet, this property boasts three levels of innovative, contemporary design that was well ahead of its time. The entrance hall not only grants access to the first floor but also leads to a private, enclosed garden, with a convenient storage cupboard which was once a cloakroom, en route. Cloakroom facilities are found upstairs off from the landing which opens up to a magnificent living and dining area, complete with floor-to-ceiling windows, and seamlessly transitions into the open-plan fitted kitchen, creating an ideal social space for family and guests. A private balcony, thoughtfully positioned to overlook the garden, adds to the charm.

On the second floor, the spacious landing leads to two double bedrooms, each featuring ensuite facilities. The master bedroom stands out with its impressive architectural design and stunning vaulted ceiling. The layout is completed by a separate study/office area with a clever, space saving sliding door, perfect for those needing a dedicated work-from-home space.

Adjacent to the entrance of this home is a covered, private car port.