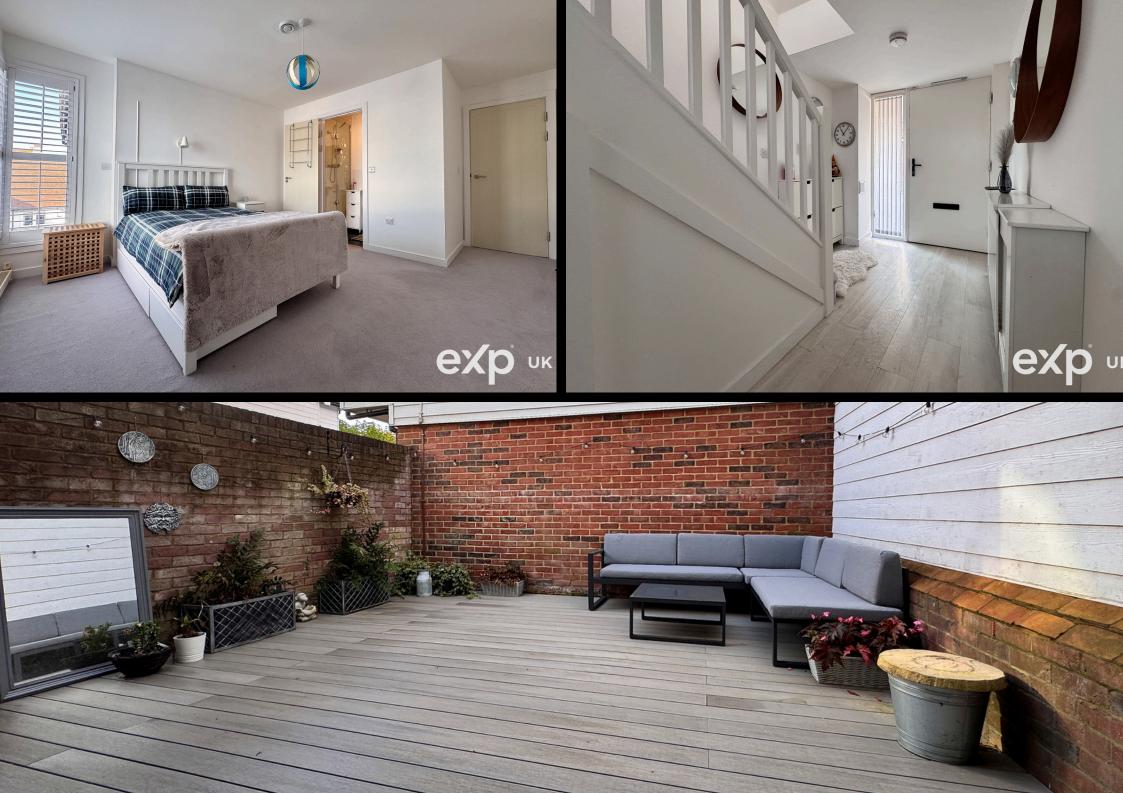

Spanning over 1,300 square feet, this property boasts three levels of innovative, contemporary design that was well ahead of its time. The entrance hall not only grants access to the first floor but also leads to a private, enclosed garden, with a convenient storage cupboard which was once a cloakroom, en route. Cloakroom facilities are found upstairs off from the landing which opens up to a magnificent living and dining area, complete with floor-to-ceiling windows, and seamlessly transitions into the open-plan fitted kitchen, creating an ideal social space for family and guests. A private balcony, thoughtfully positioned to overlook the garden, adds to the charm.

On the second floor, the spacious landing leads to two double bedrooms, each featuring ensuite facilities. The master bedroom stands out with its impressive architectural design and stunning vaulted ceiling. The layout is completed by a separate study/office area with a clever, space saving sliding door, perfect for those needing a dedicated work-from-home space.

Adjacent to the entrance of this home is a covered, private car port.