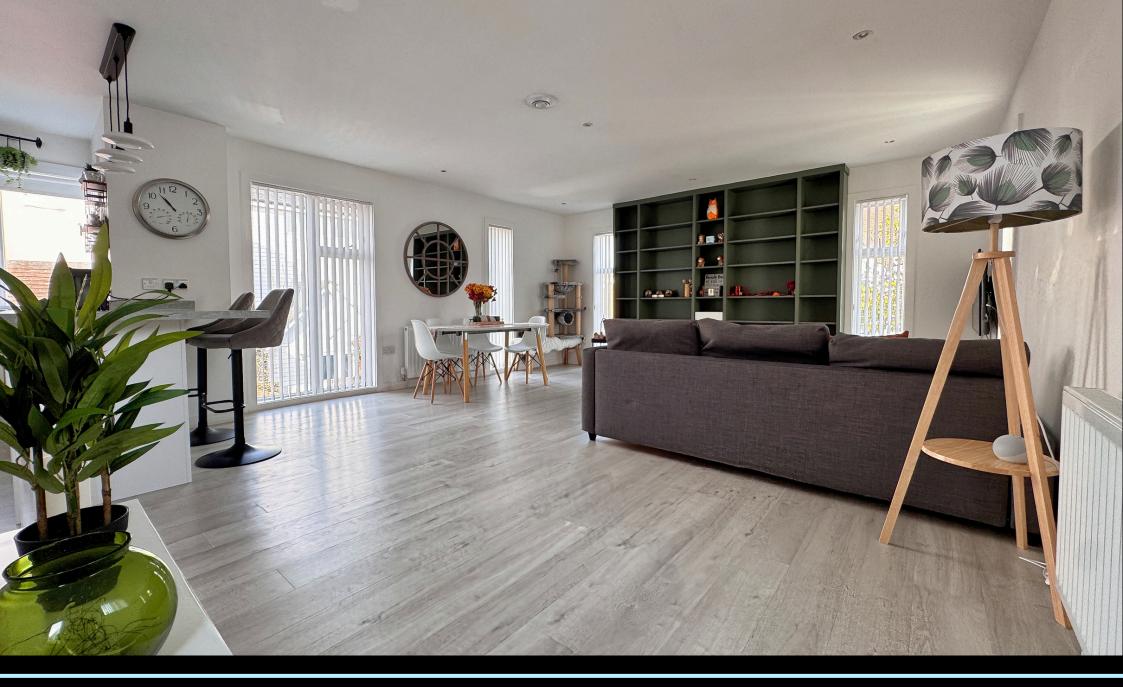

Spanning over 1,300 square feet, this property boasts three levels of innovative, contemporary design that was well ahead of its time. The entrance hall not only grants access to the first floor but also leads to a private, enclosed garden, with a convenient storage cupboard which was once a cloakroom, en route. Cloakroom facilities are found upstairs off from the landing which opens up to a magnificent living and dining area, complete with floor-to-ceiling windows, and seamlessly transitions into the open-plan fitted kitchen, creating an ideal social space for family and guests. A private balcony, thoughtfully positioned to overlook the garden, adds to the charm.