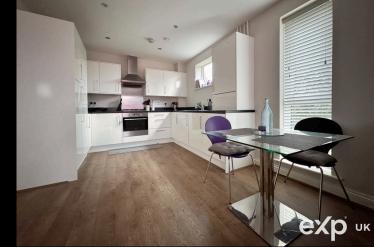

Located on the top floor, this wonderful home offers two double bedrooms, bathroom plus ensuite shower room and has a spacious, open plan living, dining and kitchen area to complete the accommodation on offer. The private, allocated parking space is conveniently located where it can be seen from your living room.

## **Second Floor**

Communal Entrance With Stairs To Second Floor Private Entrance Hallway Open Plan Kitchen / Dining / Living Room - 25'7 x 11'6 Bedroom 1 - 16'8 x 9'8 Ensuite Shower Room Bedroom 2 - 13 x 9'2 Bathroom - 6'11 x 6'7