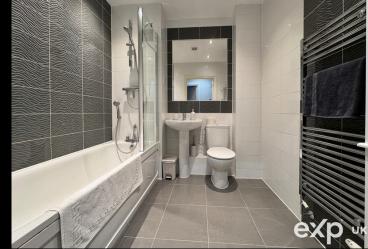

## **Second Floor**

Communal Entrance With Stairs To Second Floor Private Entrance Hallway Open Plan Kitchen / Dining / Living Room - 25'7 x 11'6 Bedroom 1 - 16'8 x 9'8 Ensuite Shower Room Bedroom 2 - 13 x 9'2 Bathroom - 6'11 x 6'7