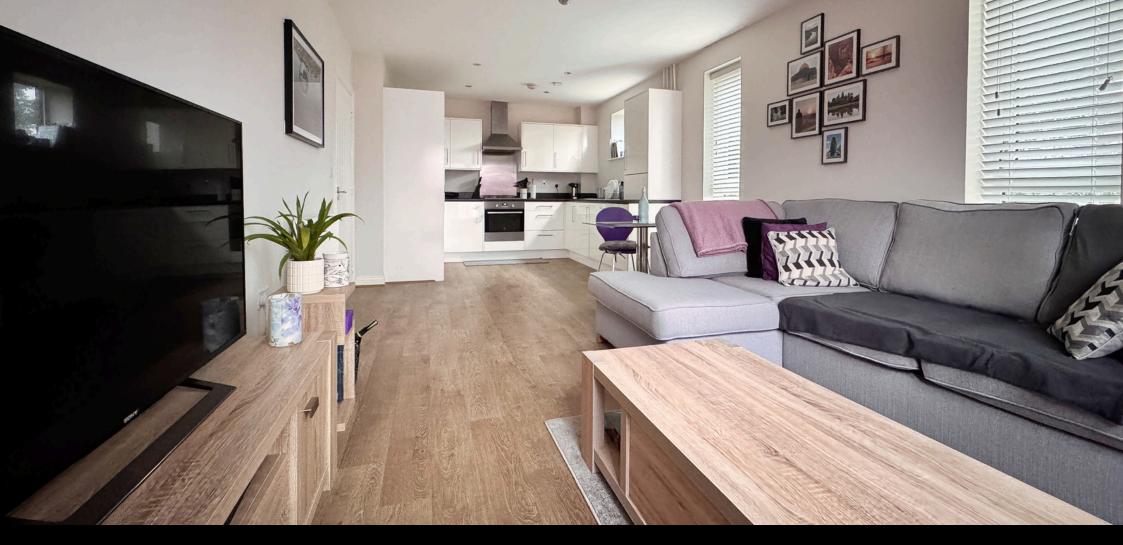

Located on the top floor, this wonderful home offers two double bedrooms, bathroom plus ensuite shower room and has a spacious, open plan living, dining and kitchen area to complete the accommodation on offer. The private, allocated parking space is conveniently located where it can be seen from your living room.

## **Second Floor**

Communal Entrance With Stairs To Second Floor Private Entrance Hallway Open Plan Kitchen / Dining / Living Room - 25'7 x 11'6 Bedroom 1 - 16'8 x 9'8 Ensuite Shower Room Bedroom 2 - 13 x 9'2 Bathroom - 6'11 x 6'7