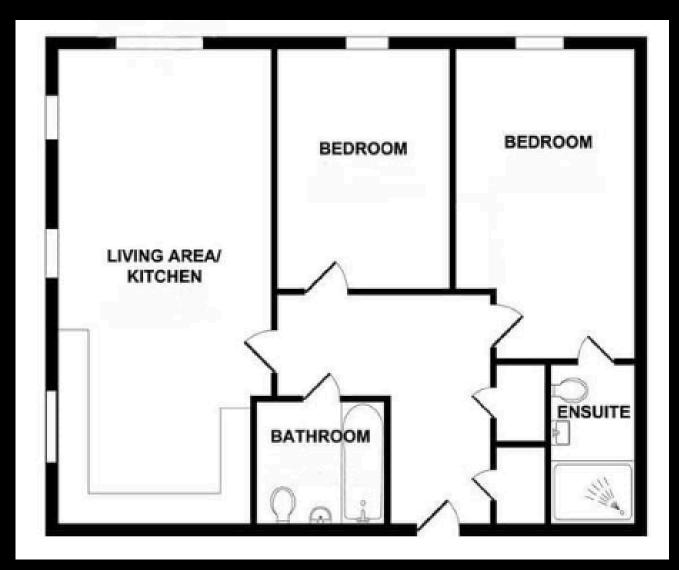

Located on the top floor, this wonderful home offers two double bedrooms, bathroom plus ensuite shower room and has a spacious, open plan living, dining and kitchen area to complete the accommodation on offer. The private, allocated parking space is conveniently located where it can be seen from your living room.

## **Second Floor**

Communal Entrance With Stairs To Second Floor Private Entrance Hallway Open Plan Kitchen / Dining / Living Room - 25'7 x 11'6 Bedroom 1 - 16'8 x 9'8 Ensuite Shower Room Bedroom 2 - 13 x 9'2 Bathroom - 6'11 x 6'7