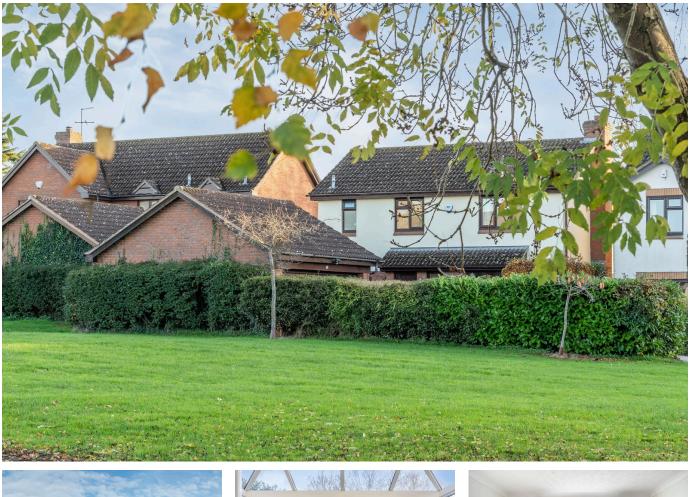

## Briar Walk, Prestbury, Cheltenham, GL52 5LS

Guide Price £615,000

🍋 4 🖕 2 🚘 1

This generously proportioned, well maintained detached house is ideally situated in a peaceful location, offering stunning views of the surrounding countryside while being conveniently located near the amenities of both Prestbury and Cheltenham. With great potential for extension and redesign, this property is ideal for those wishing to add their personal touch.

## **Key Features**

- Highly sought after location
- Handsome detached freehold house
- Two bathrooms
- Double garage and driveway
- · Potential to extend STPP

- Walking distance to St Mary's School
- Four bedrooms