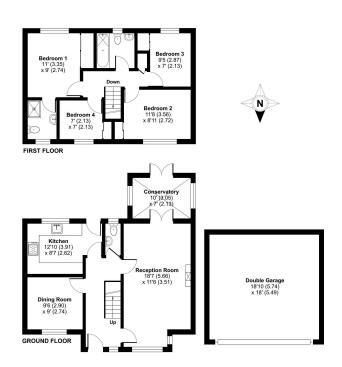

UK

- Pretty southerly facing garden
- · Potentially chain free
- Please quote ST1046

Approximate Area = 1138 sq ft / 105.7 sq m Garage = 339 sq ft / 31.4 sq m Total = 1477 sq ft / 137.1 sq m

Briar Walk, Prestbury, Cheltenham, GL52

Floor plan produced in accordance with RICS Property Measurement 2nd Edition, Incorporating International Property Measurement Standards (IPMS2 Residential). © nkchecom 2024. Produced for Sarah Thomas (eXp). REF: 1214280