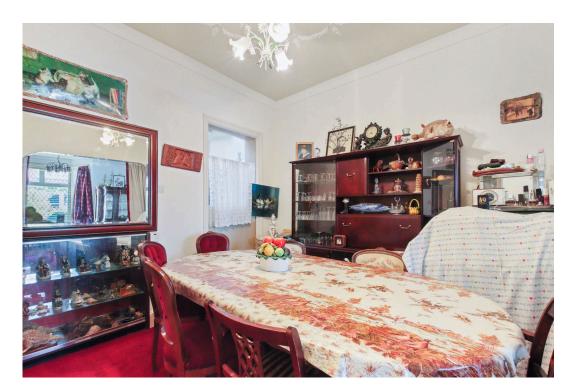

The house features three reception rooms downstairs (one of which was used as a bedroom), two downstairs showers and a kitchen with side return filled in on the ground floor, whilst upstairs there is are three bedrooms, one room currently laid out as a kitchenette/laundry room, full bathroom and access to the loft - which offers another (bed)room