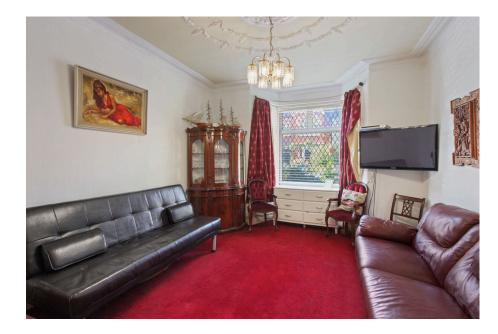

The house features three reception rooms downstairs (one of which was used as a bedroom), two downstairs showers and a kitchen with side return filled in on the ground floor, whilst upstairs there is are three bedrooms, one room currently laid out as a kitchenette/laundry room, full bathroom and access to the loft - which offers another (bed)room