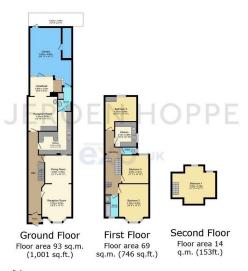

The house features three reception rooms downstairs (one of which was used as a bedroom), two downstairs showers and a kitchen with side return filled in on the ground floor, whilst upstairs there is are three bedrooms, one room currently laid out as a kitchenette/laundry room, full bathroom and access to the loft - which offers another (bed)room

Viewings through vendor's sole agent

TOTAL: 176 sq.m. (1900 sq.ft.)

This floor plan is for illustrative purposes only. It is not drawn to scale. Any measurements, floor areas (including any total floor area), openings and orientations are approximate. No details are guaranteed, they cannot be relied upon for any purpose and do not form any part of any agreement. No liability is taken for any error, omission of