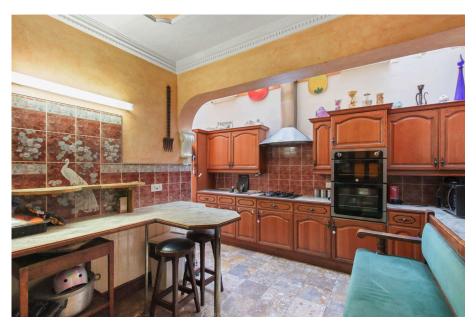

The house features three reception rooms downstairs (one of which was used as a bedroom), two downstairs showers and a kitchen with side return filled in on the ground floor, whilst upstairs there is are three bedrooms, one room currently laid out as a kitchenette/laundry room, full bathroom and access to the loft - which offers another (bed)room