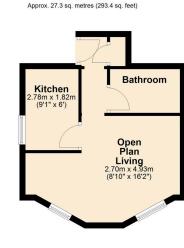

Maintenance £1050 pa

Floor Plan

eXp World UK Ltd is a registered company at Level 37, 25 Canada Square, London, E14 5LQ Registered company number is 12016573. VAT Registration Number is 327 4120 29