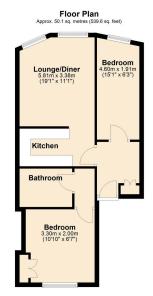

## Vernon Terrace, Brighton, BN1

£300,000

- Two Bedroom Flat
- Large Spacious Apartment

- Fantastic Location
- Beautifully Presented

No Chain

- Open Plan Modern Kitchen Living Area
- Downland and Rooftop Views EPC D
- Council Tax B

• \*\*REF:LQ0290\*\*

We are delighted to bring to market this two double bedroom top floor apartment located in the fantastic location of Vernon Terrace and a short walk to Brighton City Centre. This ideally located property is end of chain and filled with natural light throughout.

Benefits include a long lease, being beautifully presented and spacious throughout.

Further features are lovely downland and rooftop views.

Lease: Remainder of 999 Years

Maintenance: £2178

Total area: approx. 77.4 sq. metres (833.0 sq. feet)