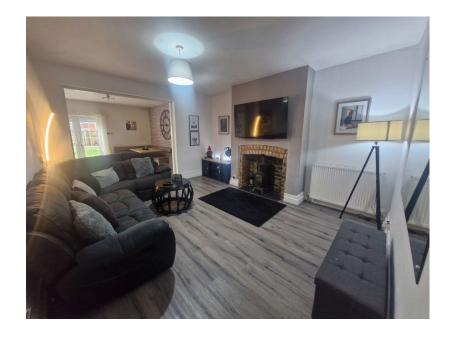

EXTENDED SEMI DETACHED BUNGALOW, TWO BEDROOMS, LARGE OPEN PLAN LOUNGE/DINING/KITCHEN TO THE REAR, UTILITY ROOM, SHOWERROOM, LOFT ROOM WITH PLENTY OF STORAGE, OFF ROAD PARKING. VIEWING A MUST!

This semi detached bungalow has a spacious open plan living space (Lounge/Diner/Kitchen) which is ideal for those family get togethers, with French Doors to the rear garden, , The two bedrooms are to the front of the property and there is a modern shower room, plus a utility room. The loft has a loft ladder and is bordered giving plenty of storage. The rear garden has a spacious patio area with timber gates accessing the front. The Driveway can fit several cars, The detached garage is currently used as a gym with a separate storage space.