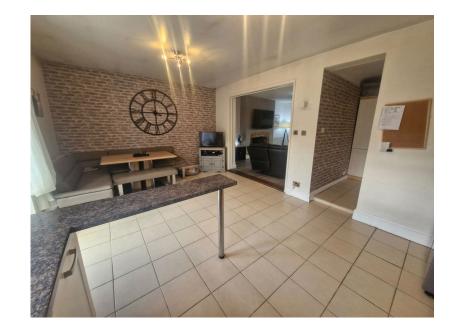

EXTENDED SEMI DETACHED BUNGALOW, TWO BEDROOMS, LARGE OPEN PLAN LOUNGE/DINING/KITCHEN TO THE REAR, UTILITY ROOM, SHOWERROOM, LOFT ROOM WITH PLENTY OF STORAGE, OFF ROAD PARKING. VIEWING A MUST!

This semi detached bungalow has a spacious open plan living space (Lounge/Diner/Kitchen) which is ideal for those family get togethers, with French Doors to the rear garden, , The two bedrooms are to the front of the property and there is a modern shower room, plus a utility room. The loft has a loft ladder and is bordered giving plenty of storage. The rear garden has a spacious patio area with timber gates accessing the front. The Driveway can fit several cars, The detached garage is currently used as a gym with a separate storage space.