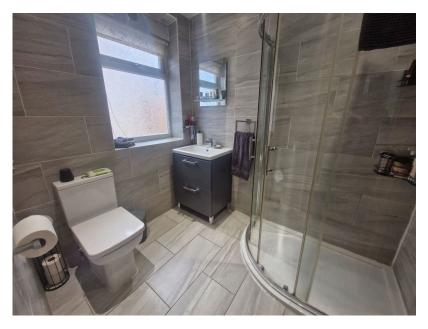

EXTENDED SEMI DETACHED BUNGALOW, TWO BEDROOMS, LARGE OPEN PLAN LOUNGE/DINING/KITCHEN TO THE REAR, UTILITY ROOM, SHOWERROOM, LOFT ROOM WITH PLENTY OF STORAGE, OFF ROAD PARKING. VIEWING A MUST!

This semi detached bungalow has a spacious open plan living space (Lounge/Diner/Kitchen) which is ideal for those family get togethers, with French Doors to the rear garden, , The two bedrooms are to the front of the property and there is a modern shower room, plus a utility room. The loft has a loft ladder and is bordered giving plenty of storage. The rear garden has a spacious patio area with timber gates accessing the front. The Driveway can fit several cars, The detached garage is currently used as a gym with a separate storage space.