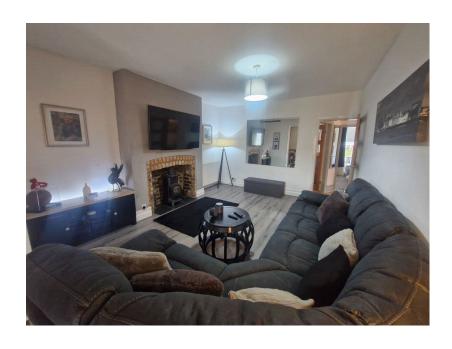

EXTENDED SEMI DETACHED BUNGALOW, TWO BEDROOMS, LARGE OPEN PLAN LOUNGE/DINING/KITCHEN TO THE REAR, UTILITY ROOM, SHOWERROOM, LOFT ROOM WITH PLENTY OF STORAGE, OFF ROAD PARKING. VIEWING A MUST!

This semi detached bungalow has a spacious open plan living space (Lounge/Diner/Kitchen) which is ideal for those family get togethers, with French Doors to the rear garden, , The two bedrooms are to the front of the property and there is a modern shower room, plus a utility room. The loft has a loft ladder and is bordered giving plenty of storage. The rear garden has a spacious patio area with timber gates accessing the front. The Driveway can fit several cars, The detached garage is currently used as a gym with a separate storage space.