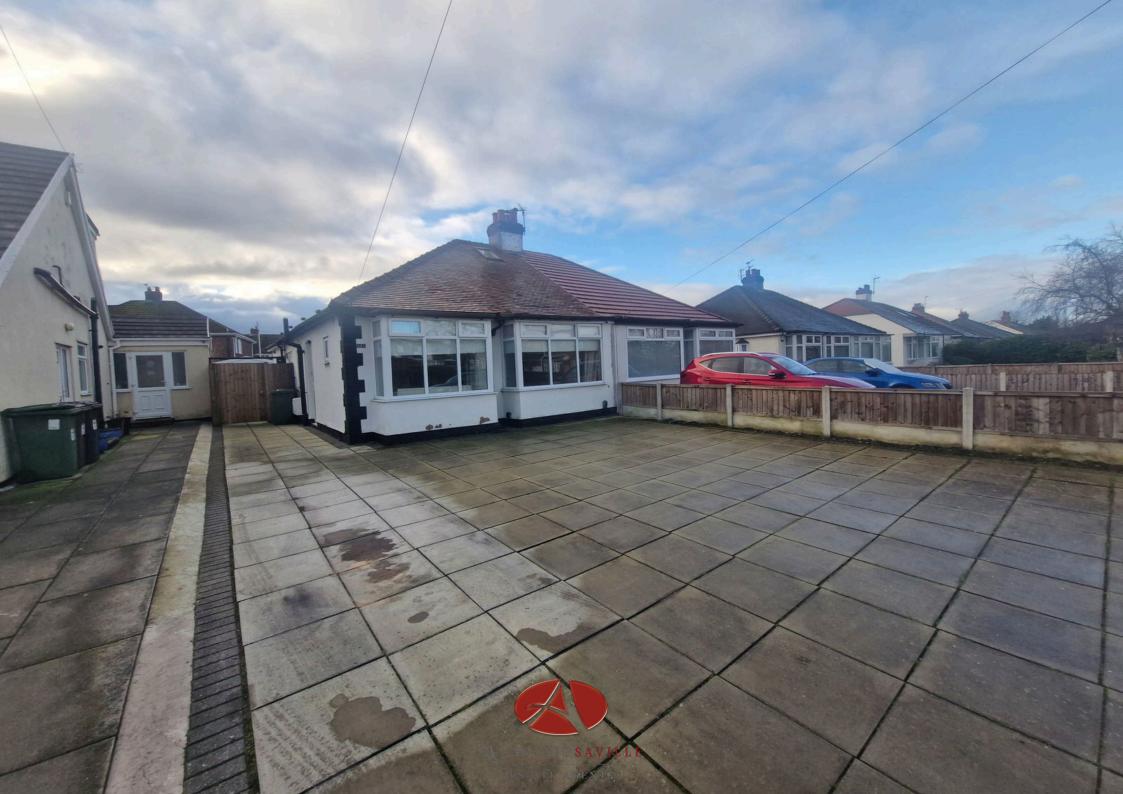

EXTENDED SEMI DETACHED BUNGALOW, TWO BEDROOMS, LARGE OPEN PLAN LOUNGE/DINING/KITCHEN TO THE REAR, UTILITY ROOM, SHOWERROOM, LOFT ROOM WITH PLENTY OF STORAGE, OFF ROAD PARKING. VIEWING A MUST!

This semi detached bungalow has a spacious open plan living space (Lounge/Diner/Kitchen) which is ideal for those family get togethers, with French Doors to the rear garden, , The two bedrooms are to the front of the property and there is a modern shower room, plus a utility room. The loft has a loft ladder and is bordered giving plenty of storage. The rear garden has a spacious patio area with timber gates accessing the front. The Driveway can fit several cars, The detached garage is currently used as a gym with a separate storage space.