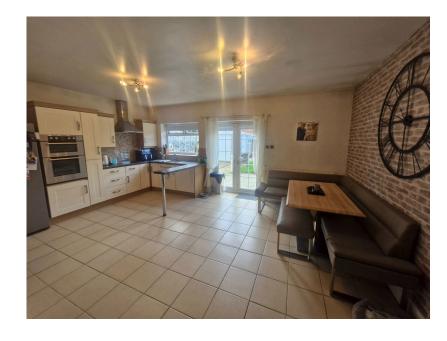

EXTENDED SEMI DETACHED BUNGALOW, TWO BEDROOMS, LARGE OPEN PLAN LOUNGE/DINING/KITCHEN TO THE REAR, UTILITY ROOM, SHOWERROOM, LOFT ROOM WITH PLENTY OF STORAGE, OFF ROAD PARKING. VIEWING A MUST!

This semi detached bungalow has a spacious open plan living space (Lounge/Diner/Kitchen) which is ideal for those family get togethers, with French Doors to the rear garden, , The two bedrooms are to the front of the property and there is a modern shower room, plus a utility room. The loft has a loft ladder and is bordered giving plenty of storage. The rear garden has a spacious patio area with timber gates accessing the front. The Driveway can fit several cars, The detached garage is currently used as a gym with a separate storage space.