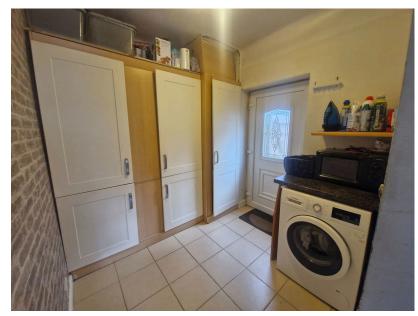

EXTENDED SEMI DETACHED BUNGALOW, TWO BEDROOMS, LARGE OPEN PLAN LOUNGE/DINING/KITCHEN TO THE REAR, UTILITY ROOM, SHOWERROOM, LOFT ROOM WITH PLENTY OF STORAGE, OFF ROAD PARKING. VIEWING A MUST!

This semi detached bungalow has a spacious open plan living space (Lounge/Diner/Kitchen) which is ideal for those family get togethers, with French Doors to the rear garden, , The two bedrooms are to the front of the property and there is a modern shower room, plus a utility room. The loft has a loft ladder and is bordered giving plenty of storage. The rear garden has a spacious patio area with timber gates accessing the front. The Driveway can fit several cars, The detached garage is currently used as a gym with a separate storage space.