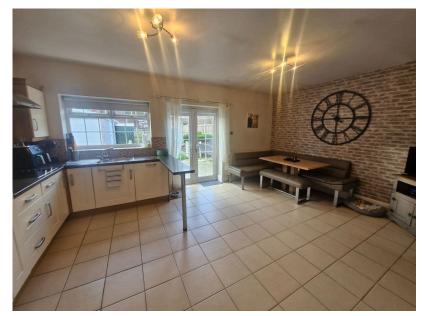

EXTENDED SEMI DETACHED BUNGALOW, TWO BEDROOMS, LARGE OPEN PLAN LOUNGE/DINING/KITCHEN TO THE REAR, UTILITY ROOM, SHOWERROOM, LOFT ROOM WITH PLENTY OF STORAGE, OFF ROAD PARKING. VIEWING A MUST!

This semi detached bungalow has a spacious open plan living space (Lounge/Diner/Kitchen) which is ideal for those family get togethers, with French Doors to the rear garden, , The two bedrooms are to the front of the property and there is a modern shower room, plus a utility room. The loft has a loft ladder and is bordered giving plenty of storage. The rear garden has a spacious patio area with timber gates accessing the front. The Driveway can fit several cars, The detached garage is currently used as a gym with a separate storage space.