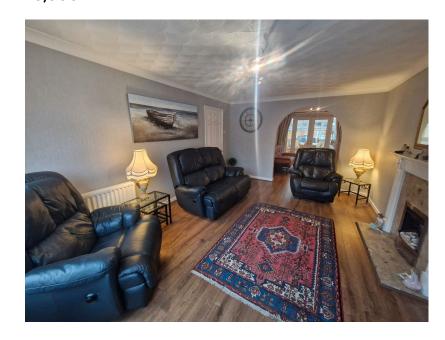

Not Overlooked

• Council Tax Band D, EPC D

NO Chain

FOUR BEDROOM DETACHED PROPERTY NOT OVERLOOKED FRONT AND REAR, SET ON A VERY GENEROUS PLOT, DECPTIVELY SPACIOUS, STUNNING KITCHEN/BREAKFAST, SPACIOUS CONSEVATORY, DOWNSTAIRS W/C, ENCLOSED REAR GARDEN WITH DETACHED GARAGE, DRIVEWAY TO FIT SEVERAL CARS, VIEWS ACROSS OPEN FIELDS. BE QUICK, NO CHAIN! This family home is situated in the tucked away location of Hesketh Drive. The accommodation comprises entrance hallway, lounge/Dining Room, Conservatory, modern kitchen/breakfast and down stairs W/C. To the first floor are four bedrooms (One currently being used as an office and the family shower room. Externally, to the front, there is a paved driveway offering off road parking and giving access to the garage whilst to the rear are lovely enclosed gardens.