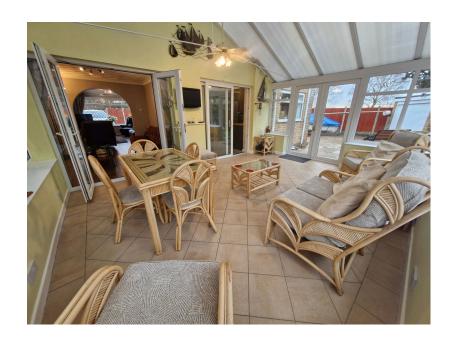

£295,000

Four Bedroom Detached

• Spacious Lounge Diner

Conservatory

• Downstairs W/C

• Detached Garage

Spacious Plot

• Cul De Sac Location

Not Overlooked

• Council Tax Band D, EPC D

NO Chain

FOUR BEDROOM DETACHED PROPERTY NOT OVERLOOKED FRONT AND REAR, SET ON A VERY GENEROUS PLOT, DECPTIVELY SPACIOUS, STUNNING KITCHEN/BREAKFAST, SPACIOUS CONSEVATORY, DOWNSTAIRS W/C, ENCLOSED REAR GARDEN WITH DETACHED GARAGE, DRIVEWAY TO FIT SEVERAL CARS, VIEWS ACROSS OPEN FIELDS. BE QUICK, NO CHAIN! This family home is situated in the tucked away location of Hesketh Drive. The accommodation comprises entrance hallway, lounge/Dining Room, Conservatory, modern kitchen/breakfast and down stairs W/C. To the first floor are four bedrooms (One currently being used as an office and the family shower room. Externally, to the front, there is a paved driveway offering off road parking and giving access to the garage whilst to the rear are lovely enclosed gardens.