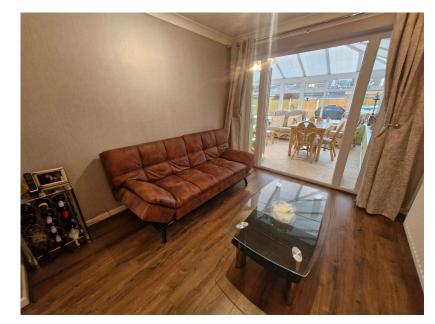

Not Overlooked

• Council Tax Band D, EPC D

NO Chain

FOUR BEDROOM DETACHED PROPERTY NOT OVERLOOKED FRONT AND REAR, SET ON A VERY GENEROUS PLOT, DECPTIVELY SPACIOUS, STUNNING KITCHEN/BREAKFAST, SPACIOUS CONSEVATORY, DOWNSTAIRS W/C, ENCLOSED REAR GARDEN WITH DETACHED GARAGE, DRIVEWAY TO FIT SEVERAL CARS, VIEWS ACROSS OPEN FIELDS. BE QUICK, NO CHAIN! This family home is situated in the tucked away location of Hesketh Drive. The accommodation comprises entrance hallway, lounge/Dining Room, Conservatory, modern kitchen/breakfast and down stairs W/C. To the first floor are four bedrooms (One currently being used as an office and the family shower room. Externally, to the front, there is a paved driveway offering off road parking and giving access to the garage whilst to the rear are lovely enclosed gardens.