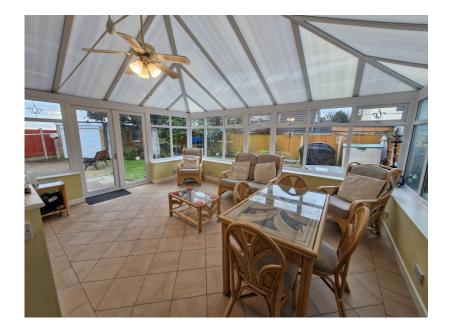

£295,000

Four Bedroom Detached

• Spacious Lounge Diner

Conservatory

• Downstairs W/C

• Detached Garage

Spacious Plot

• Cul De Sac Location

Not Overlooked

• Council Tax Band D, EPC D

NO Chain

FOUR BEDROOM DETACHED PROPERTY NOT OVERLOOKED FRONT AND REAR, SET ON A VERY GENEROUS PLOT, DECPTIVELY SPACIOUS, STUNNING KITCHEN/BREAKFAST, SPACIOUS CONSEVATORY, DOWNSTAIRS W/C, ENCLOSED REAR GARDEN WITH DETACHED GARAGE, DRIVEWAY TO FIT SEVERAL CARS, VIEWS ACROSS OPEN FIELDS. BE QUICK, NO CHAIN! This family home is situated in the tucked away location of Hesketh Drive. The accommodation comprises entrance hallway, lounge/Dining Room, Conservatory, modern kitchen/breakfast and down stairs W/C. To the first floor are four bedrooms (One currently being used as an office and the family shower room. Externally, to the front, there is a paved driveway offering off road parking and giving access to the garage whilst to the rear are lovely enclosed gardens.