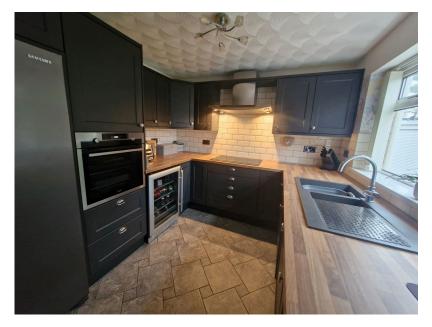

Not Overlooked

• Council Tax Band D, EPC D

NO Chain

FOUR BEDROOM DETACHED PROPERTY NOT OVERLOOKED FRONT AND REAR, SET ON A VERY GENEROUS PLOT, DECPTIVELY SPACIOUS, STUNNING KITCHEN/BREAKFAST, SPACIOUS CONSEVATORY, DOWNSTAIRS W/C, ENCLOSED REAR GARDEN WITH DETACHED GARAGE, DRIVEWAY TO FIT SEVERAL CARS, VIEWS ACROSS OPEN FIELDS. BE QUICK, NO CHAIN! This family home is situated in the tucked away location of Hesketh Drive. The accommodation comprises entrance hallway, lounge/Dining Room, Conservatory, modern kitchen/breakfast and down stairs W/C. To the first floor are four bedrooms (One currently being used as an office and the family shower room. Externally, to the front, there is a paved driveway offering off road parking and giving access to the garage whilst to the rear are lovely enclosed gardens.