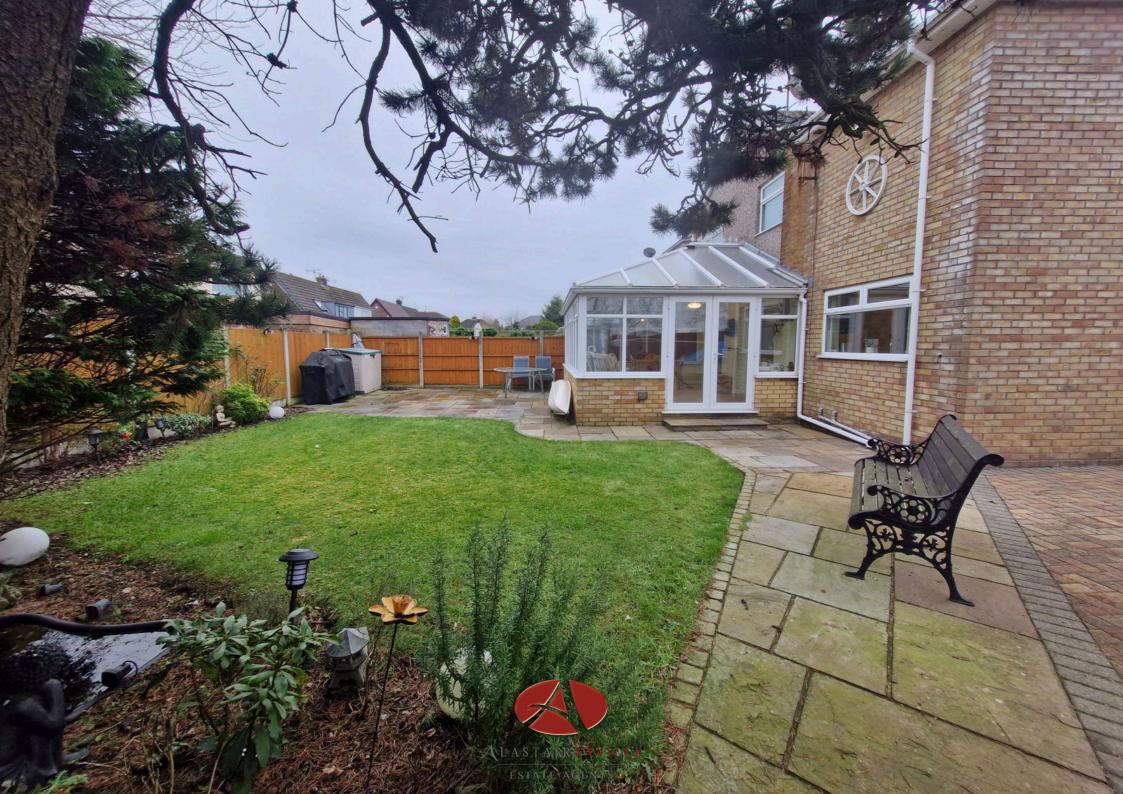

£295,000

Four Bedroom Detached

• Spacious Lounge Diner

Conservatory

• Downstairs W/C

• Detached Garage

Spacious Plot

• Cul De Sac Location

Not Overlooked

• Council Tax Band D, EPC D

NO Chain

FOUR BEDROOM DETACHED PROPERTY NOT OVERLOOKED FRONT AND REAR, SET ON A VERY GENEROUS PLOT, DECPTIVELY SPACIOUS, STUNNING KITCHEN/BREAKFAST, SPACIOUS CONSEVATORY, DOWNSTAIRS W/C, ENCLOSED REAR GARDEN WITH DETACHED GARAGE, DRIVEWAY TO FIT SEVERAL CARS, VIEWS ACROSS OPEN FIELDS. BE QUICK, NO CHAIN! This family home is situated in the tucked away location of Hesketh Drive. The accommodation comprises entrance hallway, lounge/Dining Room, Conservatory, modern kitchen/breakfast and down stairs W/C. To the first floor are four bedrooms (One currently being used as an office and the family shower room. Externally, to the front, there is a paved driveway offering off road parking and giving access to the garage whilst to the rear are lovely enclosed gardens.