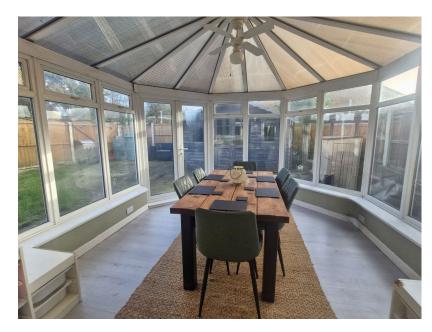

• Three Bedroom Semi Detached

Set On Corner Plot

Modern Lounge

Conservatory

• Rear Garden Not Overlooked • EPC D

Council Tax Band C

MODERN SEMI DETACHED FAMILY HOME SET ON CORNER PLOT (POTENTIAL TO EXTEND) IDEAL FIRST TIME BUY, WELL PRESENTED THROUGHOUT, MODERN KITCHEN, CONSERVATORY, THREE BEDROOMS, FAMILY BATHROOM, ENCLOSED GARDENS, VIEWING ESSENTIAL. This semi detached property sits in the popular location of Douglas Drive and has the added benefit of being a corner plot. Being well presented throughout, the property enjoys spacious accommodation ideal for first time buyers. The accommodation comprises entrance hallway, lounge, modern kitchen, conservatory, three bedrooms and the family bathroom. The rear gardens are enclosed and mainly laid to lawn, set behind mature trees and lawn area giving total privacy. We would strongly recommend an early viewing to avoid disappointment. (Vendor informs us there is planning permission for a single storey extension)