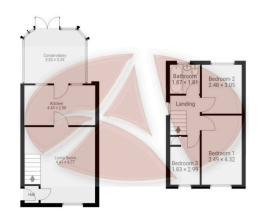

Ground floor area 44.3m2

1st floor area 31.5m2

68 Douglas Drive, L31 9DG

Whilst every effort is made to accurately reproduce these floor plans, measurements are approximate, not to scale and for illustrative purposes only

Measurements, floor-areas, openings and orientations are approximate. They should purpose and do not form any part of an agreement. No liability is taken for any error or mis-statement. All parties must rely on their own inspection