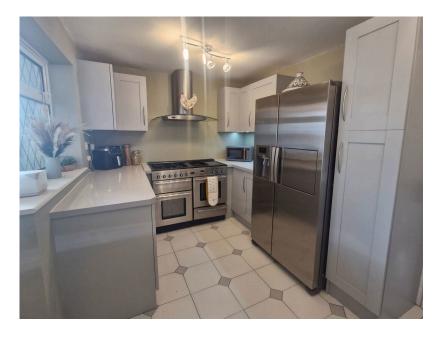

• Three Bedroom Semi Detached

Set On Corner Plot

Modern Lounge

Conservatory

• Rear Garden Not Overlooked • EPC D

Council Tax Band C

MODERN SEMI DETACHED FAMILY HOME SET ON CORNER PLOT (POTENTIAL TO EXTEND) IDEAL FIRST TIME BUY, WELL PRESENTED THROUGHOUT, MODERN KITCHEN, CONSERVATORY, THREE BEDROOMS, FAMILY BATHROOM, ENCLOSED GARDENS, VIEWING ESSENTIAL. This semi detached property sits in the popular location of Douglas Drive and has the added benefit of being a corner plot. Being well presented throughout, the property enjoys spacious accommodation ideal for first time buyers. The accommodation comprises entrance hallway, lounge, modern kitchen, conservatory, three bedrooms and the family bathroom. The rear gardens are enclosed and mainly laid to lawn, set behind mature trees and lawn area giving total privacy. We would strongly recommend an early viewing to avoid disappointment. (Vendor informs us there is planning permission for a single storey extension)