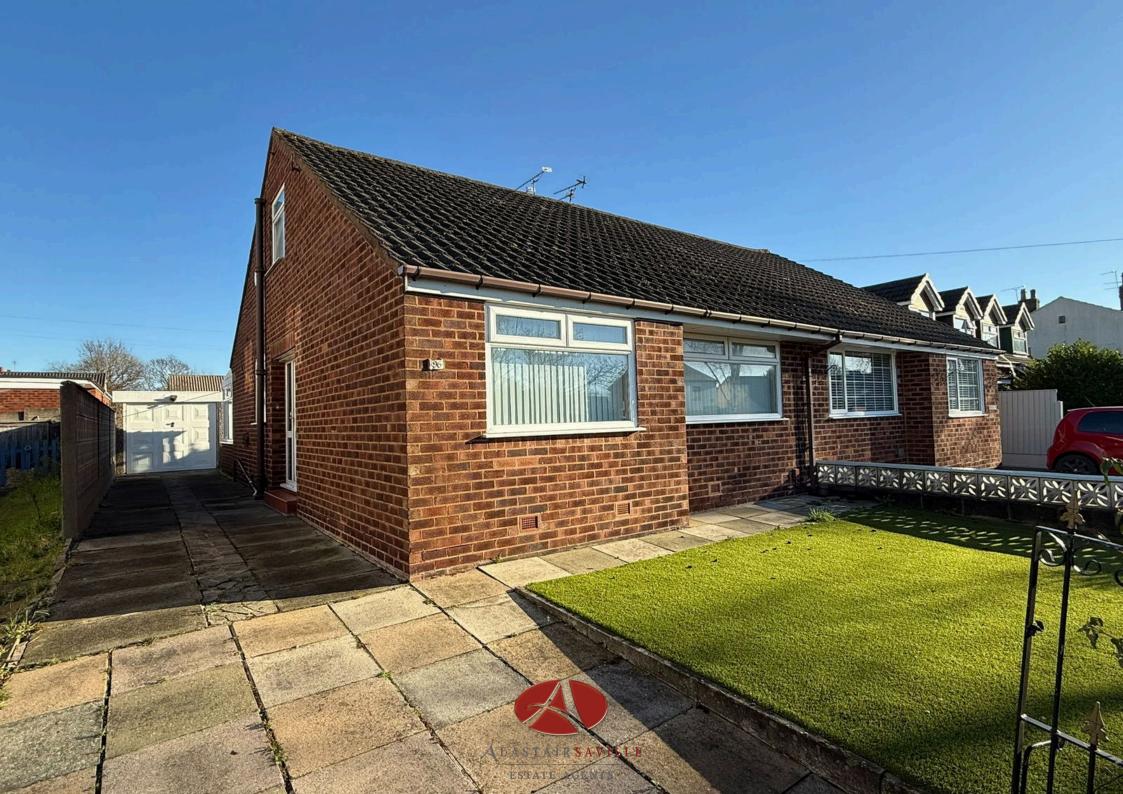

SEMI DETACHED SPACIOUS TRUE BUNGALOW, WELL PRESENTED THROUGHOUT, TWO DOUBLE BEDROOMS BOTH WITH BUILT IN BEDROOM FURNITURE, LARGE LIVING ROOM, CONSERVATORY, LOW MAINTENANCE GARDENS WITH ARTIFICIAL LAWNS, DETACHED GARAGE AND DRIVEWAY, NO ONWARD CHAIN.

This well presented true bungalow offers a rare opportunity for anyone looking for spacious accommodation all one one level. The property enjoys light accommodation throughout and has the scope to extend further into the loft space if anyone wanted to, subject to the necessary planning consents. The accommodation comprises entrance hallway, living room, kitchen, conservatory, two double bedrooms and a shower room. Externally there is a long driveway to the front and side offering off road parking for a number of cars, a detached

garage and lovely low maintenance gardens with artificial dawasale Estate Agents for ease of maintenance to both the front and rearen Traisqueron englable Liverpool • L31 0AE that must be viewed to be fully appreciated - be ប្រាស់ Road • Old Roan • Liverpool • L10 3JG