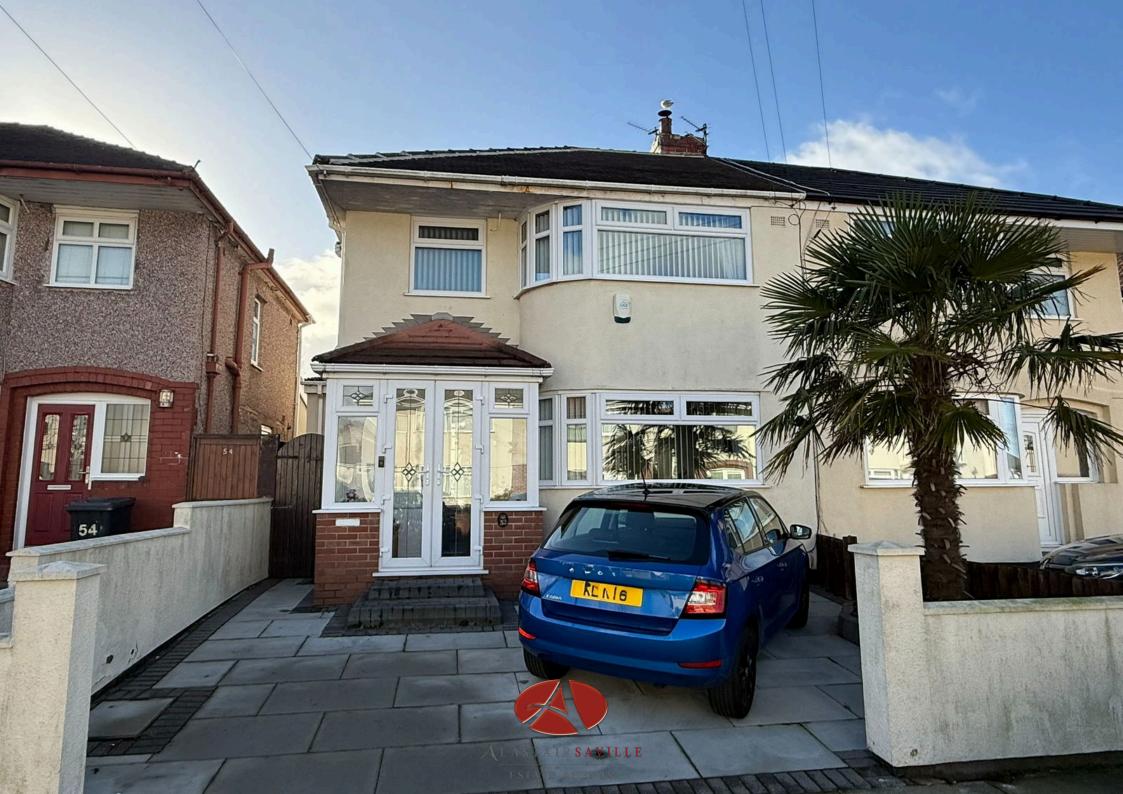

EXTENDED SEMI DETACHED HOUSE IN POPULAR LOCATION CLOSE TO THE OLD ROAN SHOPS AND AMENITIES, BEAUTIFULLY PRESENTED ACCOMMODATION THROUGHOUT, TWO LARGE RECEPTION ROOMS, MODERN KITCHEN WITH INTEGRATED APPLIANCES, DOWNSTAIRS WC, THREE GOOD SIZED BEDROOMS, MODERN SHOWER ROOM, LOVELY ENCLOSED REAR GARDENS WITH PATIO AND LAWNS, AMPLE OFF ROAD PARKING. VIEWING ESSENTIAL!

This beautifully presented extended family home is a credit to its current owner and is one that really must be viewed internally to be fully appreciated. The accommodation comprises entrance porch, hallway, dining room, living room with multi fuel stove and French doors leading out to the garden, modern kitchen with integrated appliances and downstairs WC. To the first floor are three good sized

bedrooms and a modern shower room. Externally ther Ristair Saville Estate Agents
ample off road parking with a paved driveway and a gated Saide Maghull • Liverpool • L31 0AE
ccess leading into the enclosed rear gardens 38 Ormskirk Road • Old Roan • Liverpool • L10 3JG