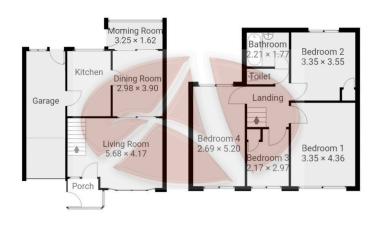

Ground floor area 70.3m2

1st floor area 56.9 m2

## 25 Summerhill Drive, L31 3DN

st every effort is made to accurately reproduce these floor plans, measurements are approximate, not to scale and for illustrative purposes on

Measurements, floor-areas, openings and orientations are approximate. They should purpose and do not form any part of an agreement. No liability is taken for any error or mis-statement. All parties must rely on their own inspection: