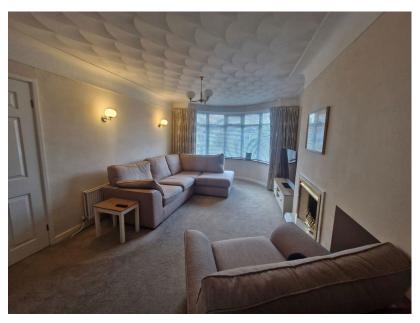

## Penrith Crescent, Maghull, L31 9BN £325,000

**▶** 4 **▶** 1 **▲** 2

- Five Bedroom Property
- Two Bedrooms with Additional (Rooms!)
- Spacious Lounge and Dining
  Spacious Kitchen Room
- Utility Room
- Private Rear Garden
- Downstairs W/C
- Off Road Parking
- EPC C, Council Tax Band D Freehold

UNIQUE WITH LOTS OF POTENTIAL, FIVE BEDROOM SEMI DETACHED, SPACIOUS LOUNGE, EXTENDED DINING ROOM, SPACIOUS KITCHEN, UTILITY ROOM, DOWNSTAIRS W/C, (4TH BEDROOM SIUATED ON THE FIRST FLOOR IS SPLIT INTO TWO ROOMS, THE 5TH BEDROOM IN THE LOFT SPACE AGAIN SPLIT INTO TWO ROOMS) PRIVATE GARDEN AND OFF ROAD PARKING.