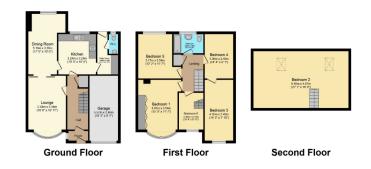

## Penrith Crescent, Maghull, L31 9BN £325,000

**▶** 4 **▶** 1 **▲** 2

- Five Bedroom Property
- Two Bedrooms with Additional (Rooms!)
- Spacious Lounge and Dining
  Spacious Kitchen Room
- Utility Room
- Private Rear Garden
- Downstairs W/C
- Off Road Parking
- EPC C, Council Tax Band D Freehold

UNIQUE WITH LOTS OF POTENTIAL, FIVE BEDROOM SEMI DETACHED, SPACIOUS LOUNGE, EXTENDED DINING ROOM, SPACIOUS KITCHEN, UTILITY ROOM, DOWNSTAIRS W/C, (4TH BEDROOM SIUATED ON THE FIRST FLOOR IS SPLIT INTO TWO ROOMS, THE 5TH BEDROOM IN THE LOFT SPACE AGAIN SPLIT INTO TWO ROOMS) PRIVATE GARDEN AND OFF ROAD PARKING.