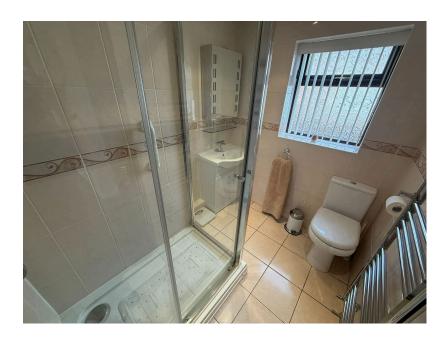

# **Shower Room**

Double glazed obscured Upvc window to the side. Suite comprising shower cubicle with mains shower, wash hand basin set in vanity unit with storage beneath and mixer tap over and WC. Built in