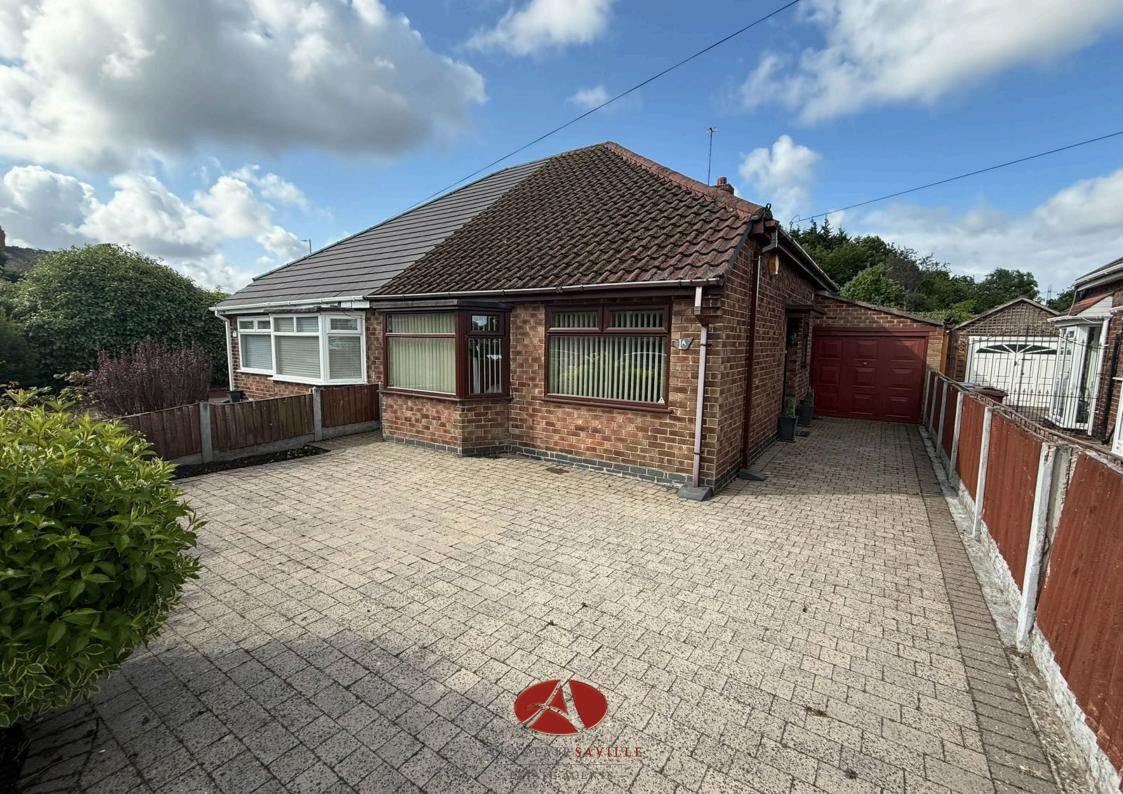

SEMI DETACHED SPACIOUS TRUE BUNGALOW IN SOUGHT AFTER LOCATION, WELL PRESENTED THROUGHOUT, TWO DOUBLE BEDROOMS, MODERN KITCHEN AND SHOWER ROOM, LIVING ROOM WITH FRENCH DOORS LEADING OUT THE REAR GARDENS, INTEGRAL GARAGE WITH UTILITY ROOM, BLOCK PAVED DRIVEWAY, EXTENSIVE LAWNED GARDENS TO THE REAR ENJOYING PRIVACY AND A SUNNY ASPECT. OFFERED FOR SALE WITH NO ONWARD CHAIN.

Situated on the ever popular Ormonde Drive, close to shops and amenities on Liverpool Road South, is this semi detached true bungalow which offers spacious, well presented accommodation throughout and has beautiful rear gardens. The accommodation comprises entrance hallway, living room, kitchen, two double bedrooms and a shower room. There is also an integral garage with a utility space to the rear as well as a brick paved driveway that provides ample parking. Externally the rear gardens are a gardeners dream and offer a real haven being private and enjoying a sunny aspect. Being offered for sale with no onward chain, we would strongly recommend an internal viewing to fully appreciate everything on offer.

• Two Double Bedrooms

Sought After Location

 Modern Kitchen/ Breakfast Room Modern Shower Room

 Brick Paved Driveway And Integral Garage With Utility Space  Extensive Private Rear Gardens

• EPC Rating- C

· Council Tax Band- C