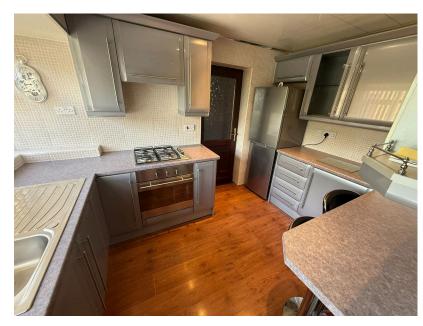

Situated on the ever popular Ormonde Drive, close to shops and amenities on Liverpool Road South, is this semi detached true bungalow which offers spacious, well presented accommodation throughout and has beautiful rear gardens. The accommodation comprises entrance hallway, living room, kitchen, two double bedrooms and a shower room. There is also an integral garage with a utility space to the rear as well as a brick paved driveway that provides ample parking. Externally the rear gardens are a gardeners dream and offer a real haven being private and enjoying a sunny aspect. Being offered for sale with no onward chain, we would strongly recommend an internal viewing to fully appreciate everything on offer.

• Two Double Bedrooms

Sought After Location

 Modern Kitchen/ Breakfast Room Modern Shower Room

 Brick Paved Driveway And Integral Garage With Utility Space  Extensive Private Rear Gardens

• EPC Rating- C

· Council Tax Band- C