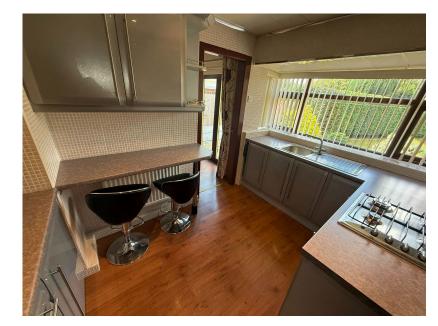

Situated on the ever popular Ormonde Drive, close to shops and amenities on Liverpool Road South, is this semi detached true bungalow which offers spacious, well presented accommodation throughout and has beautiful rear gardens. The accommodation comprises entrance hallway, living room, kitchen, two double bedrooms and a shower room. There is also an integral garage with a utility space to the rear as well as a brick paved driveway that provides ample parking. Externally the rear gardens are a gardeners dream and offer a real haven being private and enjoying a sunny aspect. Being offered for sale with no onward chain, we would strongly recommend an internal viewing to fully appreciate everything on offer.