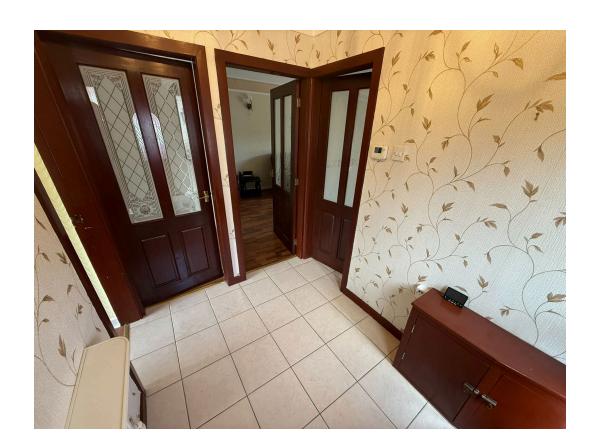

# **Entrance Hallway**

Double glazed Upvc entrance door with double glazed obscured Upvc side panels to either side. Tiled flooring. Meter cupboard. Radiator. Doors off to various rooms.