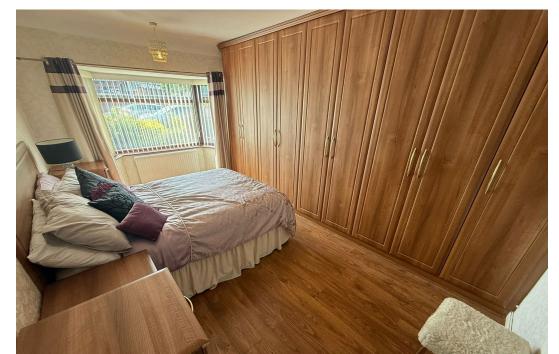

## Front Bedroom One

Double glazed Upvc Bay window to the front. Range of built in wardrobes. Laminate flooring. Radiator.