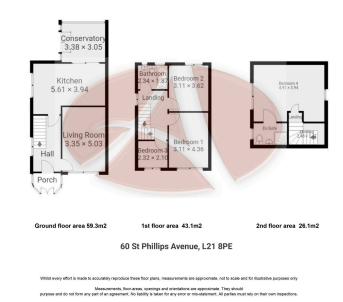

- Semi Detached Extended Family Home
- Beautiful Accommodation **Across Three Floors**
- Four Good Sized Bedrooms- Large Kitchen/ Diner One With En Suite

Conservatory

- Separate Living Room
- South Facing Large Rear Gardens And Off Road Parking
  • EPC Rating- Pending
- Viewing Essential
- · Council Tax Band- B

This beautiful family home is a credit to the current owner, who over the years has lovingly extended and modernised the property. The accommodation comprises entrance porch, hallway, living room, kitchen/diner and a lovely conservatory to the ground floor. To the first floor are three good sized bedrooms and the family bathroom and to the second floor is the main bedroom with an en suite shower room. Externally there is a paved driveway provide ample off road parking and lovely south facing large rear gardens that are delightful with saville Estate Agents