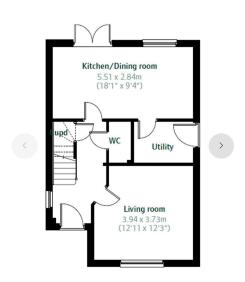

THREE BEDROOM DETACHED HOUSE, BUILT IN 2017, FINISHED TO A VERY HIGH STANDARD THROUGHOUT WITH MANY ADDITIONAL UPGRADES, OPEN PLAN KITCHEN / DINER, UTILITY ROOM & GROUND FLOOR WC This beautifully presented family home has been very well kept. The property itself is situated within walking distance of Maghull North train station and local shops and schools on the popular Persimmon Poppy Fields development. Internally the property comprises: entrance hall, spacious lounge, kitchen / dining room with modern kitchen and integrated appliances, utility room and ground floor WC and to the first floor there are three bedrooms, the master with an ensuite shower room and a family bathroom. To the outside of the property there is a good size garden and a detached garage with off road parking space to the side. An early viewing is highly advised.