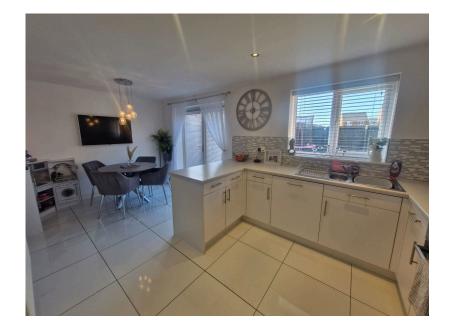

THREE BEDROOM DETACHED HOUSE, BUILT IN 2017, FINISHED TO A VERY HIGH STANDARD THROUGHOUT WITH MANY ADDITIONAL UPGRADES, OPEN PLAN KITCHEN / DINER, UTILITY ROOM & GROUND FLOOR WC This beautifully presented family home has been very well kept. The property itself is situated within walking distance of Maghull North train station and local shops and schools on the popular Persimmon Poppy Fields development. Internally the property comprises: entrance hall, spacious lounge, kitchen / dining room with modern kitchen and integrated appliances, utility room and ground floor WC and to the first floor there are three bedrooms, the master with an ensuite shower room and a family bathroom. To the outside of the property there is a good size garden and a detached garage with off road parking space to the side. An early viewing is highly advised.