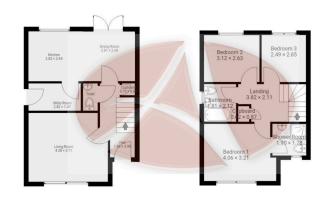

· Gardens To The Front And Rear

Driveway And Garage

· Council Tax Band- D

• EPC Rating- B

Ground floor area 42.2m2

1st floor area 42.2m2

47 Finch Drive, L31 1LX

Whilst every effort is made to accurately reproduce these floor plans, measurements are approximate, not to scale and for illustrative purposes only

Measurements, floor-areas, openings and orientations are approximate. They should purpose and do not form any part of an agreement. No liability is taken for any error or mis-statement. All parties must rely on their own inspection