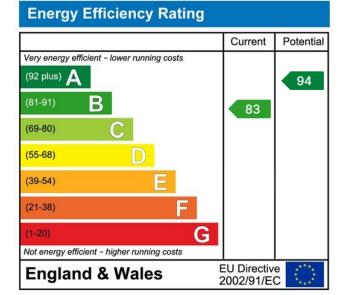

· Gardens To The Front And Rear

Driveway And Garage

· Council Tax Band- D

• EPC Rating- B

Ground floor area 42.2m2

1st floor area 42.2m2

47 Finch Drive, L31 1LX

Whilst every effort is made to accurately reproduce these floor plans, measurements are approximate, not to scale and for illustrative purposes only