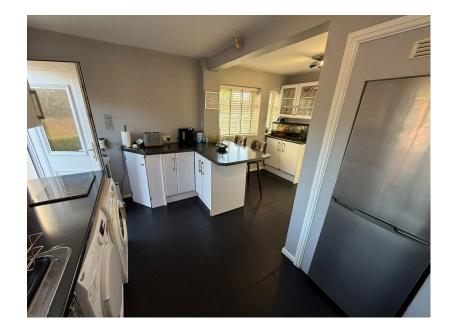

This end of terraced family home is a credit to the current owners who have modernised and renovated the property during their ownership. The property has been re rendered, has had a new boiler fitted, a conservatory added, new driveway and patios and has had a new bathroom fitted- all within the last 9 years. The accommodation comprises entrance hallway, kitchen/breakfast room, living/diner room and conservatory to the ground floor. To the first floor are the three good sized