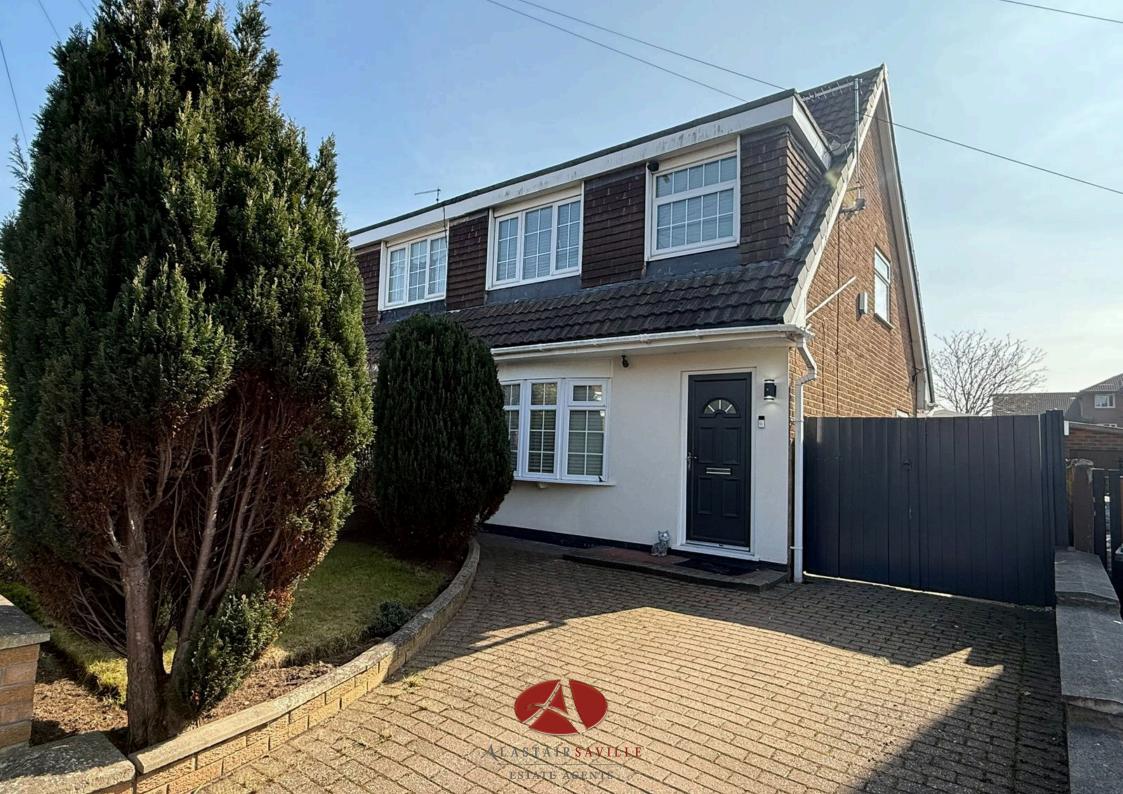

• EPC Rating- C • Council Tax Band- C

BEAUTIFULLY PRESENTED SEMI DETACHED HOUSE IN A TUCKED AWAY LOCATION IN LYDIATE, THREE BEDROOMS, LIVING ROOM OPENING ONTO THE REAR MODERN KITCHEN/DINER, LOVELY ENCLOSED SOUTH FACING REAR GARDENS, DRIVEWAY TO THE FRONT AND SIDE, DETACHED NEW GARAGE. VIEWING ESSENTIAL TO FULLY APPRECIATE EVERYTHING ON OFFER.

Situated in a tucked away location in Lydiate in a quiet cul de sac position, sits this semi detached home ideal for families or first time buyers. Being well presented throughout, the property offers modern, updated accommodation. Comprising entrance hallway, living room and a modern kitchen/diner with high gloss kitchen and integrated appliances to the rear onto the gardens. To the first floor are three bedrooms and the modern bathroom.