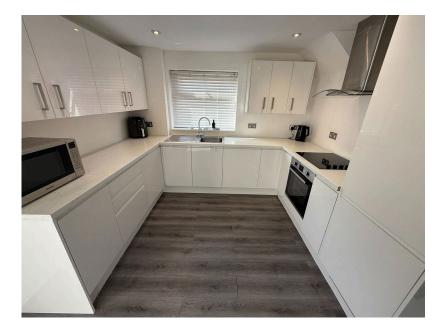

• Semi Detached Family Home • Well Presented Throughout

 Lovely Modern Kitchen/ Diner
Enclosed South Facing Rear To The Rear
Gardens

 Modern Bathroom
Block Paved Driveway To The Front And Side

• Brand New Detached Garage • Viewing Essential

Situated in a tucked away location in Lydiate in a quiet cul de sac position, sits this semi detached home ideal for families or first time buyers. Being well presented throughout, the property offers modern, updated accommodation. Comprising entrance hallway, living room and a modern kitchen/diner with high gloss kitchen and integrated appliances to the rear onto the gardens. To the first floor are three bedrooms and the modern bathroom.