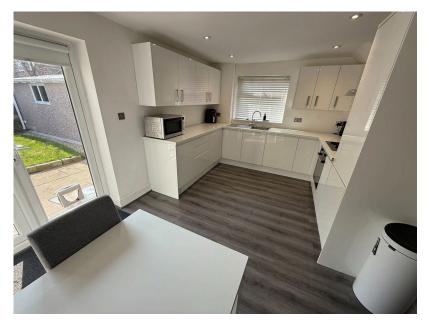

• Semi Detached Family Home • Well Presented Throughout

 Lovely Modern Kitchen/ Diner
Enclosed South Facing Rear To The Rear
Gardens

 Modern Bathroom
Block Paved Driveway To The Front And Side

• Brand New Detached Garage • Viewing Essential

Situated in a tucked away location in Lydiate in a quiet cul de sac position, sits this semi detached home ideal for families or first time buyers. Being well presented throughout, the property offers modern, updated accommodation. Comprising entrance hallway, living room and a modern kitchen/diner with high gloss kitchen and integrated appliances to the rear onto the gardens. To the first floor are three bedrooms and the modern bathroom.