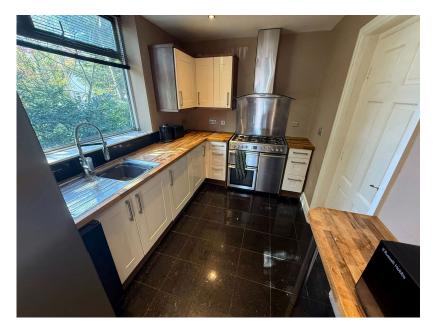

DETACHED BUNGALOW IN THE SOUGHT AFTER LOCATION OF LIVERPOOL ROAD SOUTH, VERSATILE SPACIOUS ACCOMMODATION WITH SCOPE TO EXTEND FURTHER, FOUR BEDROOMS, ONE WITH AN ENSUITE SHOWER ROOM, LARGE LIVING/DINING ROOM, LARGE LOFT SPACE WITH HUGE POTENTIAL, CORNER PLOT WITH GARDENS TO ALL SIDES, DETACHED GARAGE AND DRIVEWAY TO THE REAR, A RARE OPPORTUNITY, VIEWING ESSENTIAL TO FULLY APPRECIATE EVERYTHING ON OFFER.

Sitting on the corner plot between Liverpool Road South and Rosslyn Avenue, sits this detached true bungalow surrounded by its gardens. The property has been in the same family for a number of years and offers massive potential with scope for further extension and further conversion of the loft space if needed. Offering spacious, light accommodation throughout,

the property has huge versatility with all of the accommodation ille Estate Agents being on the one floor. 25 Central Square • Maghull • Liverpool • 138 Ormskirk Road • Old Roan • Liverpool

**Estate Agents** 