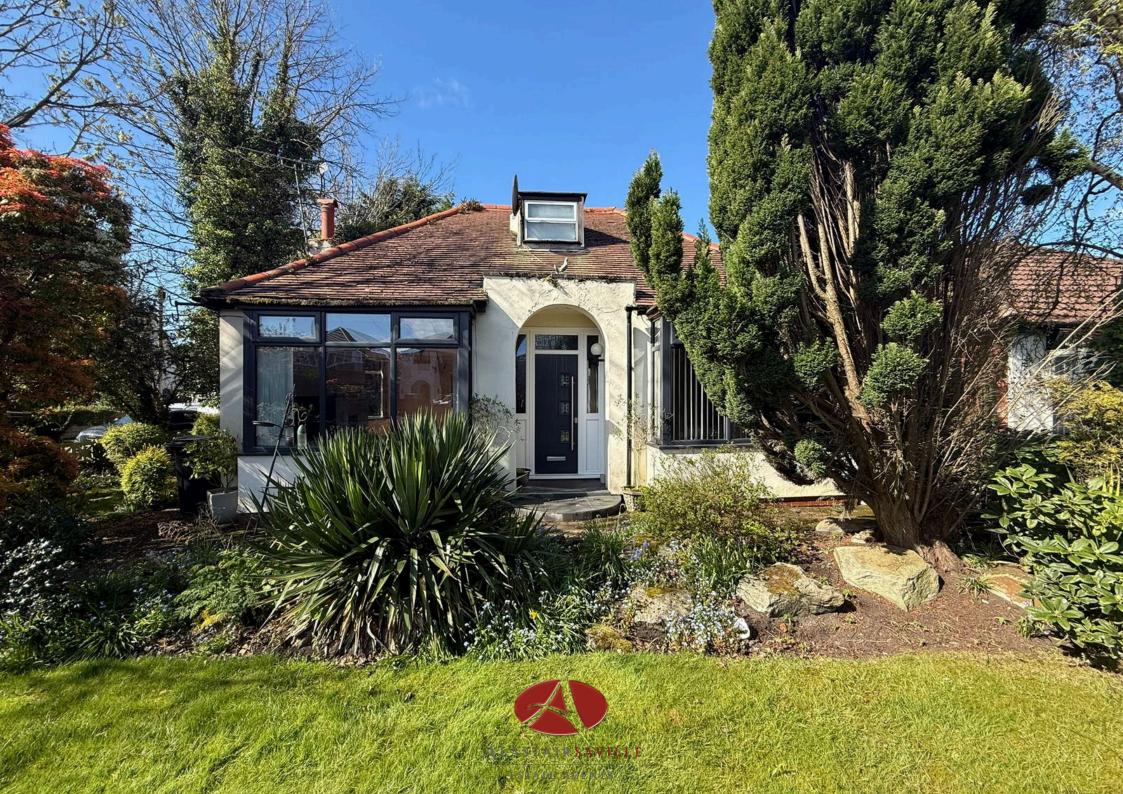

## **Liverpool Road South, Maghull** £299,950

**▶** 4 **▶** 2 **№** 1

- Detached Bungalow On A Corner Plot
- Spacious, Versatile Accommodation
- Large Loft Space
- Detached Garage And Driveway To The Rear
- EPC Rating- E

DETACHED BUNGALOW IN THE SOUGHT AFTER LOCATION OF LIVERPOOL ROAD SOUTH, VERSATILE SPACIOUS ACCOMMODATION WITH SCOPE TO EXTEND FURTHER, FOUR BEDROOMS, ONE WITH AN ENSUITE SHOWER ROOM, LARGE LIVING/DINING ROOM, LARGE LOFT SPACE WITH HUGE POTENTIAL, CORNER PLOT WITH GARDENS TO ALL SIDES, DETACHED GARAGE AND DRIVEWAY TO THE REAR, A RARE OPPORTUNITY, VIEWING ESSENTIAL TO FULLY APPRECIATE EVERYTHING ON OFFER.

Sitting on the corner plot between Liverpool Road South and Rosslyn Avenue, sits this detached true bungalow surrounded by its gardens. The property has been in the same family for a number of years and offers massive potential with scope for further extension and further conversion of the loft space if needed. Offering spacious, light accommodation throughout,