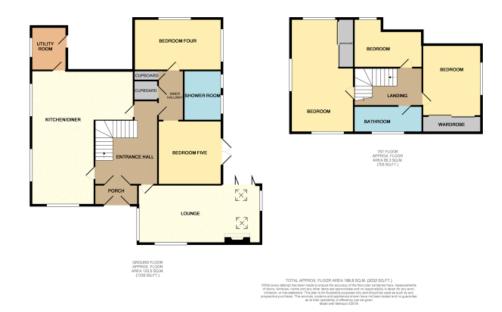

• EPC Rating- D

· Council Tax Band F

EXECUTIVE RESIDENCE, CORNER PLOT SITUATED IN QUIET CUL DE SAC, SOUGHT AFTER LOCATION IN MAGHULL, WALKING DISTANCE FROM TRAIN STATION, FIVE BEDROOMS, EN SUITE, LARGE LOUNGE, SPACIOUS OPEN PLAN FAMILY ROOM/DINER/KITCHEN, UTILITY ROOM, DOUBLE GARAGE AND DRIVEWAY, NO ONWARD CHAIN. This detached executive residence sits on a corner plot in a sought after location, close to Maghull train station. Sitting on a quiet cul de sac, the property boasts spacious living accommodation ideal for family buyers. The accommodation comprises entrance porch, hallway, lounge, family room, living and dining space, utility room, ground floor bedroom, shower room and play room/ bedroom five to the ground floor. To the first floor are three large bedrooms and the family bathroom. Externally there is a driveway providing off road parking and gives access to a gated further drive which gives access to the detached double garage. With gardens to three sides, the property enjoys a good degree of privacy