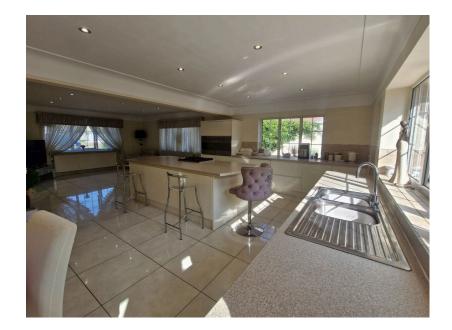

• EPC Rating- D

· Council Tax Band F

EXECUTIVE RESIDENCE, CORNER PLOT SITUATED IN QUIET CUL DE SAC, SOUGHT AFTER LOCATION IN MAGHULL, WALKING DISTANCE FROM TRAIN STATION, FIVE BEDROOMS, EN SUITE, LARGE LOUNGE, SPACIOUS OPEN PLAN FAMILY ROOM/DINER/KITCHEN, UTILITY ROOM, DOUBLE GARAGE AND DRIVEWAY, NO ONWARD CHAIN. This detached executive residence sits on a corner plot in a sought after location, close to Maghull train station. Sitting on a quiet cul de sac, the property boasts spacious living accommodation ideal for family buyers. The accommodation comprises entrance porch, hallway, lounge, family room, living and dining space, utility room, ground floor bedroom, shower room and play room/ bedroom five to the ground floor. To the first floor are three large bedrooms and the family bathroom. Externally there is a driveway providing off road parking and gives access to a gated further drive which gives access to the detached double garage. With gardens to three sides, the property enjoys a good degree of privacy