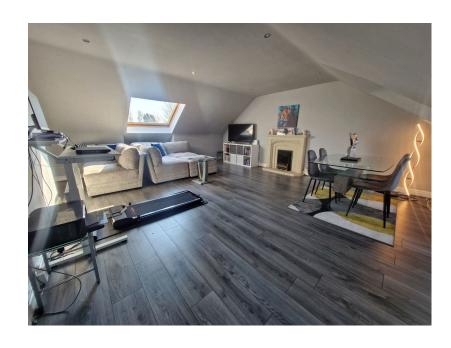

The communal entrance has stairs to the first floor, entrance hallway which leads to three good size bedrooms, kitchen and shower room. The kitchen/breakfast is modern and has all integrated appliances with Juliet Balcony. A staircase leads to the second floor which has a superb size lounge/diner with velux widows and side windows with views.