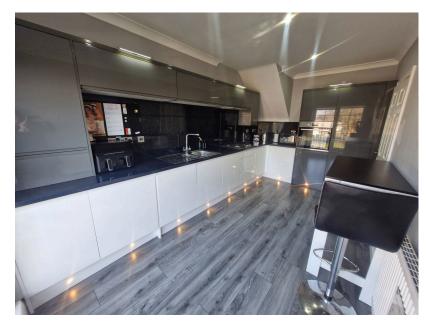

The communal entrance has stairs to the first floor, entrance hallway which leads to three good size bedrooms, kitchen and shower room. The kitchen/breakfast is modern and has all integrated appliances with Juliet Balcony. A staircase leads to the second floor which has a superb size lounge/diner with velux widows and side windows with views.