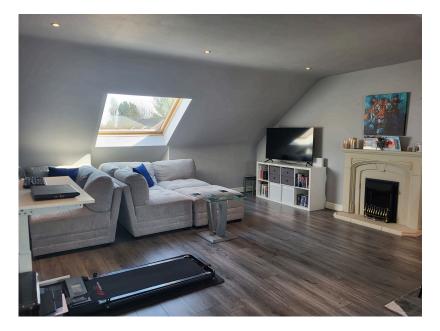

The communal entrance has stairs to the first floor, entrance hallway which leads to three good size bedrooms, kitchen and shower room. The kitchen/breakfast is modern and has all integrated appliances with Juliet Balcony. A staircase leads to the second floor which has a superb size lounge/diner with velux widows and side windows with views.