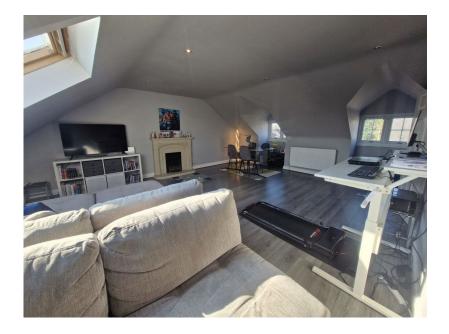

The communal entrance has stairs to the first floor, entrance hallway which leads to three good size bedrooms, kitchen and shower room. The kitchen/breakfast is modern and has all integrated appliances with Juliet Balcony. A staircase leads to the second floor which has a superb size lounge/diner with velux widows and side windows with views.