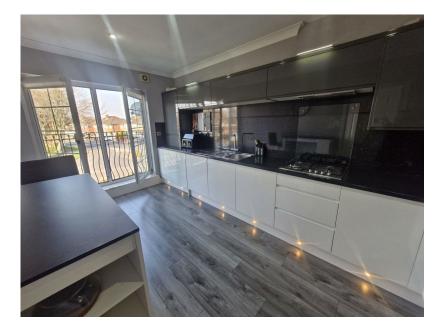

- Three Bedroom Duplex Apartment
- Modern Kitchen
- Car Park Space
- EPC Pending
- NO Chain

- Spacious Lounge/Diner
- · Modern Shower Room
- Gated Access
- Council Tax Band D

A modern THREE BEDROOM "Duplex" apartment providing spacious accommodation over two floors. MODERN FITTED KITCHEN AND SHOWER ROOM (Installed four years ago)

The communal entrance has stairs to the first floor, entrance hallway which leads to three good size bedrooms, kitchen and shower room. The kitchen/breakfast is modern and has all integrated appliances with Juliet Balcony. A staircase leads to the second floor which has a superb size lounge/diner with velux widows and side windows with views.