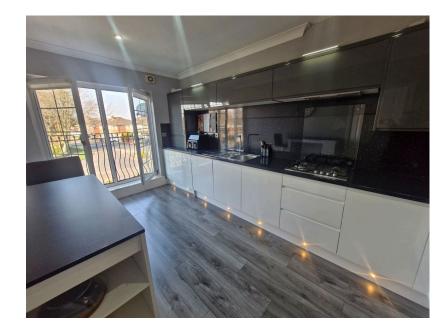

The communal entrance has stairs to the first floor, entrance hallway which leads to three good size bedrooms, kitchen and shower room. The kitchen/breakfast is modern and has all integrated appliances with Juliet Balcony. A staircase leads to the second floor which has a superb size lounge/diner with velux widows and side windows with views.