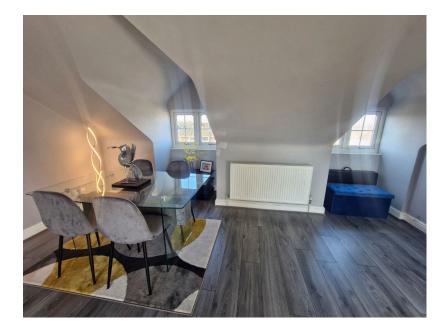

The communal entrance has stairs to the first floor, entrance hallway which leads to three good size bedrooms, kitchen and shower room. The kitchen/breakfast is modern and has all integrated appliances with Juliet Balcony. A staircase leads to the second floor which has a superb size lounge/diner with velux widows and side windows with views.