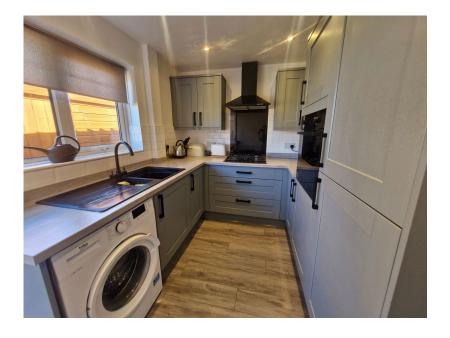

- Detached Bungalow
- · Modern Fitted Kitchen

Shower Room

- Spacious Bedroom with Fitted Wardrobes
- Sun Room Leading to Court Gardens Side and Front Yard

EPC Pending

Council Tax Band A

DETACHED BUNGALOW, MODERN FITTED KITCHEN WITH APPLIANCES, SPACIOUS LOUNGE, SHOWER ROOM, BEDROOM WITH FITTED WARDROBES, CONSEVATORY/SUNROOM. SPACIOUS PORCH, COURT YARD AND LOVELY MATURE GARDENS TO SIDE AND REAR.

Alastair Saville are delighted to offer for sale this attractive, one bedroomed, semi detached bungalow situated in a popular residential area of Lydiate being located close to local shops and transport links. The accommodation briefly comprises: Porch, inner Hallway, lounge, modern fitted kitchen, conservatory, shower room, bedroom and gardens to the front and side, to the rear there court yard. The property further benefits from gas central heating and double glazing.