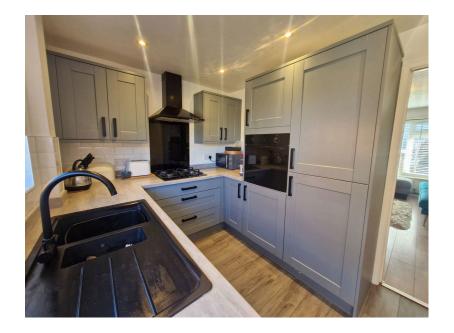

- Detached Bungalow
- · Modern Fitted Kitchen

Shower Room

- Spacious Bedroom with Fitted Wardrobes
- Sun Room Leading to Court Gardens Side and Front Yard

EPC Pending

Council Tax Band A

DETACHED BUNGALOW, MODERN FITTED KITCHEN WITH APPLIANCES, SPACIOUS LOUNGE, SHOWER ROOM, BEDROOM WITH FITTED WARDROBES, CONSEVATORY/SUNROOM. SPACIOUS PORCH, COURT YARD AND LOVELY MATURE GARDENS TO SIDE AND REAR.

Alastair Saville are delighted to offer for sale this attractive, one bedroomed, semi detached bungalow situated in a popular residential area of Lydiate being located close to local shops and transport links. The accommodation briefly comprises: Porch, inner Hallway, lounge, modern fitted kitchen, conservatory, shower room, bedroom and gardens to the front and side, to the rear there court yard. The property further benefits from gas central heating and double glazing.