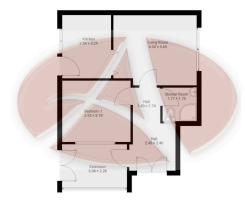

Ground Floor area 54.0m2

53 Coppull Road, L31 2LH

hilst every effort is made to accurately reproduce these floor plans, measurements are approximate, not to scale and for illustrative purposes only

Measurements, floor-areas, openings and orientations are approximate. They should purpose and do not form any part of an agreement. No liability is taken for any error or mis-statement. All parties must rely on their own inspection