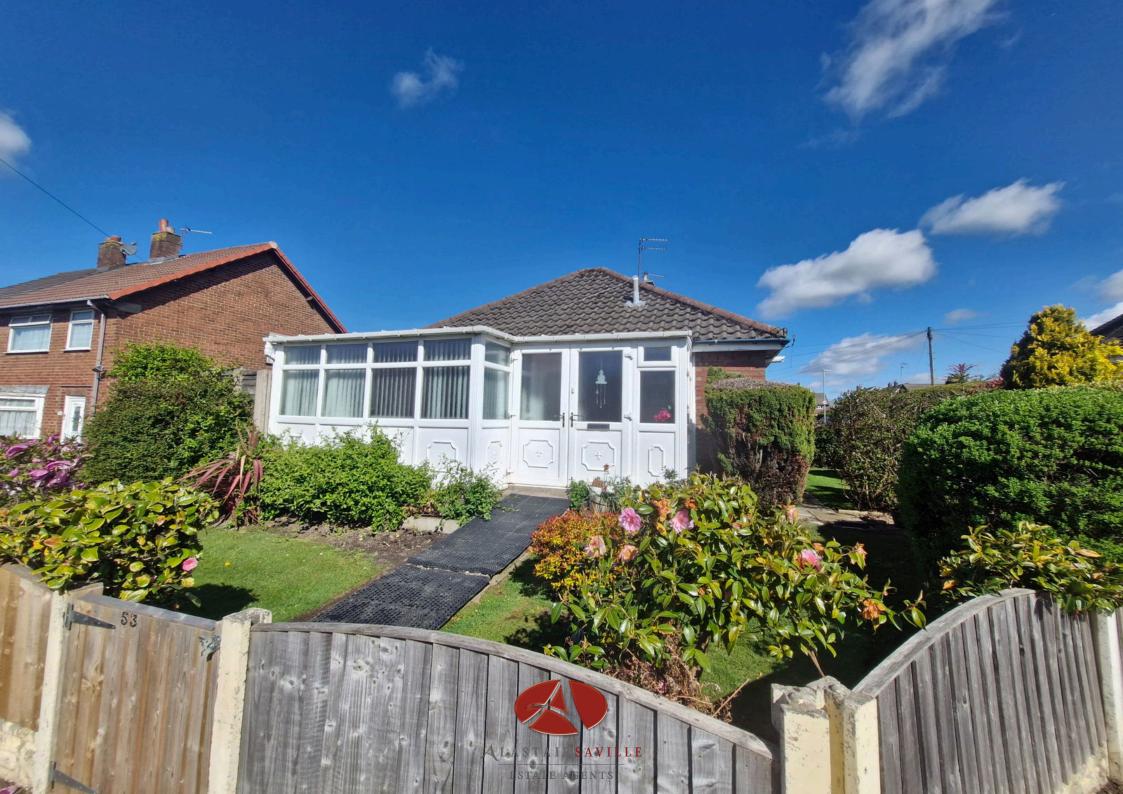

- Detached Bungalow
- · Modern Fitted Kitchen

Shower Room

- Spacious Bedroom with Fitted Wardrobes
- Sun Room Leading to Court Gardens Side and Front Yard

EPC Pending

Council Tax Band A

DETACHED BUNGALOW, MODERN FITTED KITCHEN WITH APPLIANCES, SPACIOUS LOUNGE, SHOWER ROOM, BEDROOM WITH FITTED WARDROBES, CONSEVATORY/SUNROOM. SPACIOUS PORCH, COURT YARD AND LOVELY MATURE GARDENS TO SIDE AND REAR.

Alastair Saville are delighted to offer for sale this attractive, one bedroomed, semi detached bungalow situated in a popular residential area of Lydiate being located close to local shops and transport links. The accommodation briefly comprises: Porch, inner Hallway, lounge, modern fitted kitchen, conservatory, shower room, bedroom and gardens to the front and side, to the rear there court yard. The property further benefits from gas central heating and double glazing.