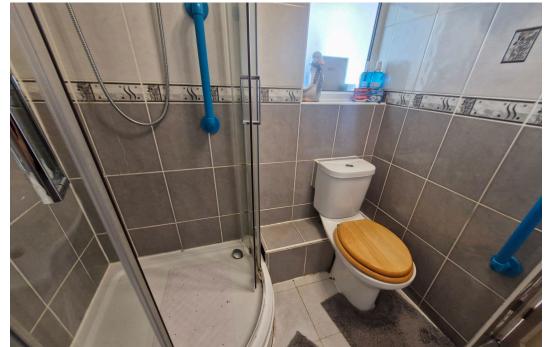

Shower Room 6'7 x 5'5

Shower cubicle with triton electric shower, sink into vanity units, W/C, fully tiled walls and flooring, radiator.

Bedroom 10'0 x 9'4 (face of wardrobe to wall)

Double glazed window, fitted wardrobes, radiator.