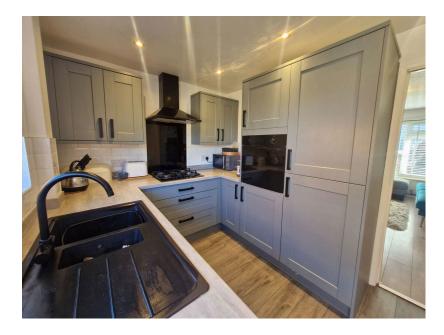

Kitchen 10'4 x 7'7

Double glazed window, range of wall and base units with work surfaces, gas hob and extractor fan, oven and grill, integrated fridge and freezer, space and plumbing for washing machine.