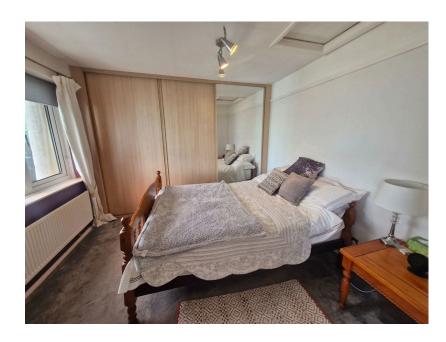

Shower Room 6'7 x 5'5

Shower cubicle with triton electric shower, sink into vanity units, W/C, fully tiled walls and flooring, radiator.

Bedroom 10'0 x 9'4 (face of wardrobe to wall)

Double glazed window, fitted wardrobes, radiator.