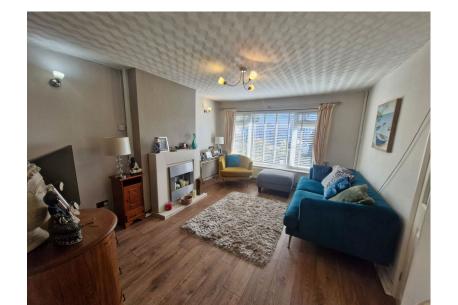

Porch

Entrance Door, Cupboard housing Valliant boiler.

Inner Hall Laminate Flooring, Cupboards housing metres.

Lounge 10'4 x 14'0

Double glazed window, Electric fire and Surround, laminate flooring. radiator.