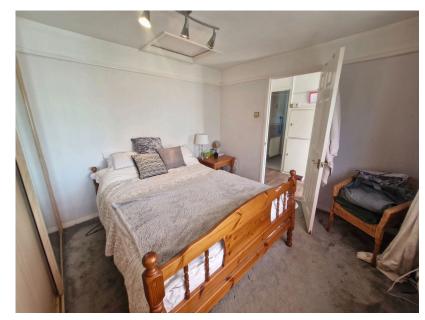

Shower Room 6'7 x 5'5

Shower cubicle with triton electric shower, sink into vanity units, W/C, fully tiled walls and flooring, radiator.

Bedroom 10'0 x 9'4 (face of wardrobe to wall)

Double glazed window, fitted wardrobes, radiator.