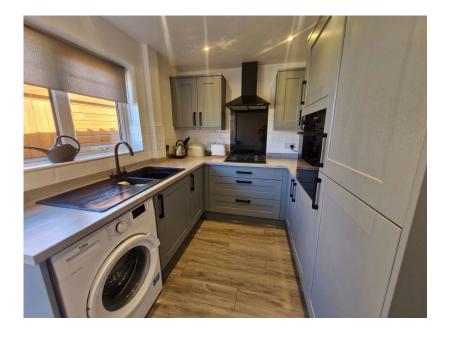

Kitchen 10'4 x 7'7

Double glazed window, range of wall and base units with work surfaces, gas hob and extractor fan, oven and grill, integrated fridge and freezer, space and plumbing for washing machine.