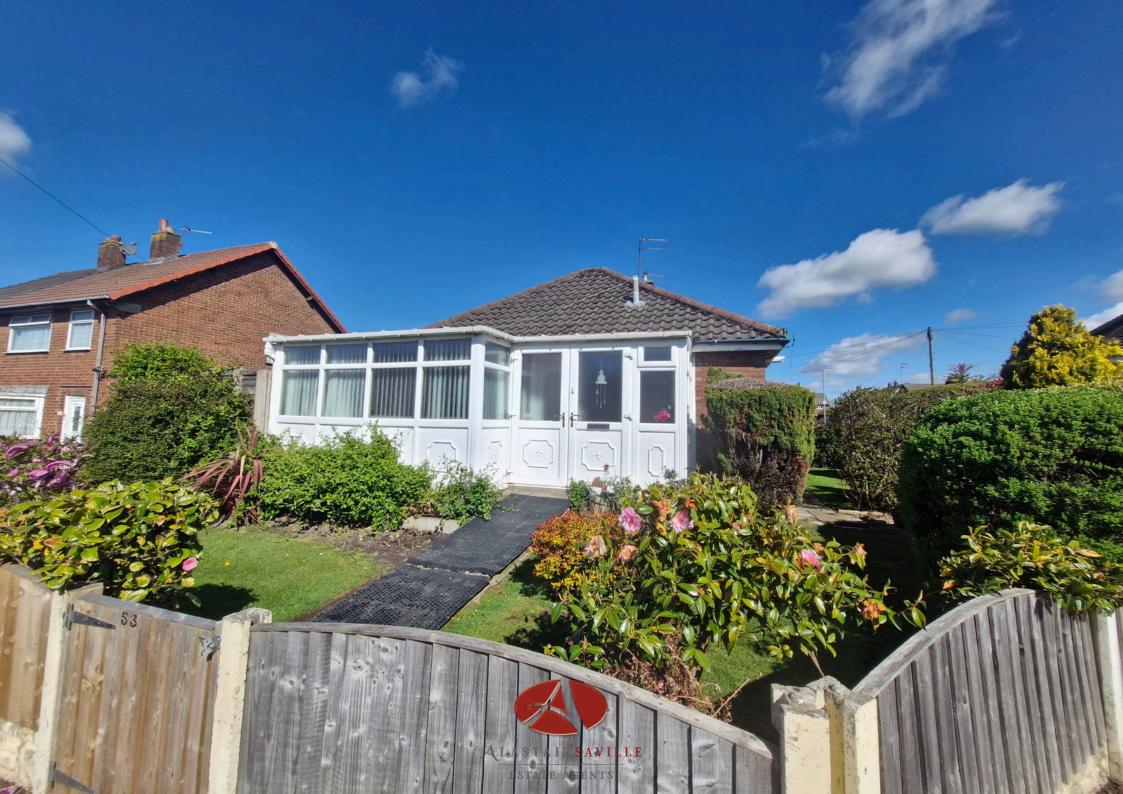

Alastair Saville are delighted to offer for sale this attractive, one bedroomed, semi detached bungalow situated in a popular residential area of Lydiate being located close to local shops and transport links. The accommodation briefly comprises: Porch, inner Hallway, lounge, modern fitted kitchen, conservatory, shower room, bedroom and gardens to the front and side, to the rear there court yard. The property further benefits from gas central heating and double glazing.

Conservatory/Sun Room 7'6 x 11'3

Double glazed window and French doors to court yard.

OUTSIDE Front and Side

| • | Detached | Bungalow |
|---|----------|----------|
|---|----------|----------|

· Modern Fitted Kitchen