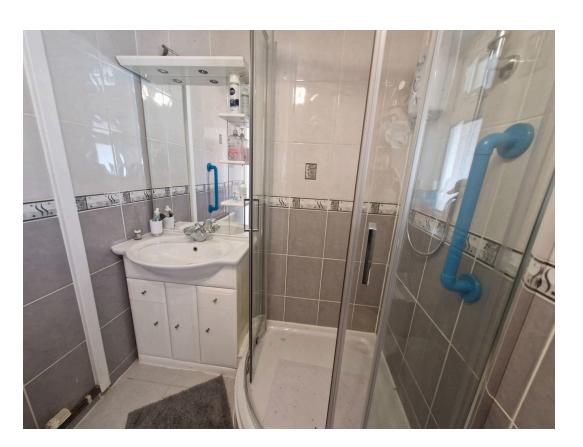

Shower Room 6'7 x 5'5

Shower cubicle with triton electric shower, sink into vanity units, W/C, fully tiled walls and flooring, radiator.

Bedroom 10'0 x 9'4 (face of wardrobe to wall)

Double glazed window, fitted wardrobes, radiator.