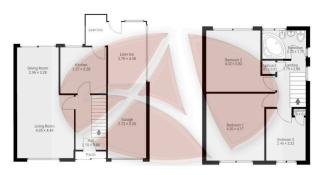

Ground Floor area 72.2m2

1st Floor area 47.9m2

## 90 Taunton Drive, L10 8JP

Whilst every effort is made to accurately reproduce these floor plans, measurements are approximate, not to scale and for illustrative purposes only Measurements, floo-rareas, opening and orientations are approximate. They should purpose and do not form any part of an agreement. No liability is taken for my error or mis-statement. All putter smust reto, or their own inspections.