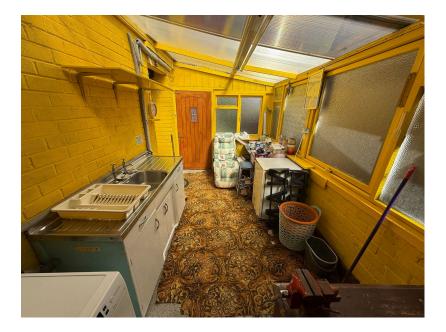

Situated in the ever popular location of Taunton Drive, is this well presented semi detached family home. Having been in the same ownership for a number of years, the property has scope to be extended to the side with the inclusion of the large garage and utility space to make additional accommodation. Comprising entrance porch, hallway, living room, dining room, kitchen, utility space and garage to the ground floor. To the first floor are three good sized bedrooms and the family bathroom.