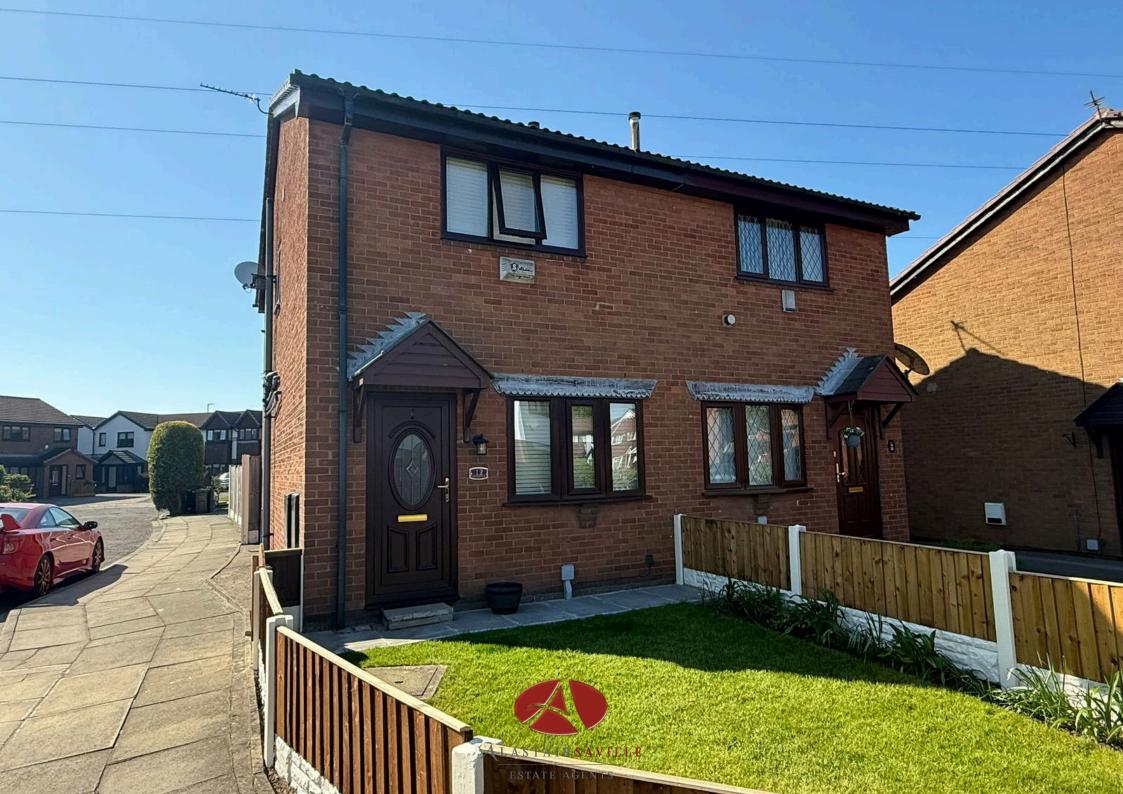

## 12 Reapers Way, Bootle, L30 7QZ £180,000

- Semi Detached House
- Two Double Bedrooms
- Modern Shower Room
- Driveway To The Rear
- EPC Rating- Pending

- Popular Location
- Modern Kitchen/ Diner
- Enclosed Gardens To Both The Front And Rear
- Viewing Essential
- Council Tax Band -B

SEMI DETACHED BEAUTIFULLY PRESENTED HOUSE, TWO DOUBLE BEDROOMS, MODERN KITCHEN/ DINER, MODERN SHOWER ROOM, LOVELY SUNNY REAR GARDEN, DRIVEWAY TO THE REAR, PERFECT FIRST TIME BUY/ DOWNSIZE. VIEWING ESSENTIAL.

This beautifully presented semi detached house sits in a tucked away location, close to Copy Lane. The accommodation comprises entrance hallway, living room, modern kitchen/diner, first floor landing, two double bedrooms and the modern shower room. Externally there are lovely lawned gardens to both the front and rear, with the rear ones enjoying a sunny aspect and a good degree of privacy. Beyond the garden is a tarmac driveway providing off road parking. This stunning property really does deserve an internal viewing to fully appreciate everything on offer- be quick!