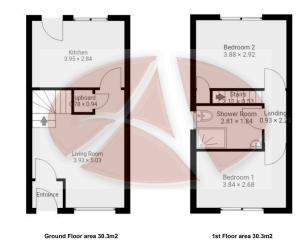

12 Reapers Way, L30 7QZ

Whilst every effort is made to accurately reproduce these floor plans, measurements are approximate, not to scale and for illustrative purposes only Measurements, floor-areas, openings and orientations are approximate. They should purpose and do not form any pair of an agreement. No liability takes for any error or mi-safatement, Al parties must ely on their own inspections.