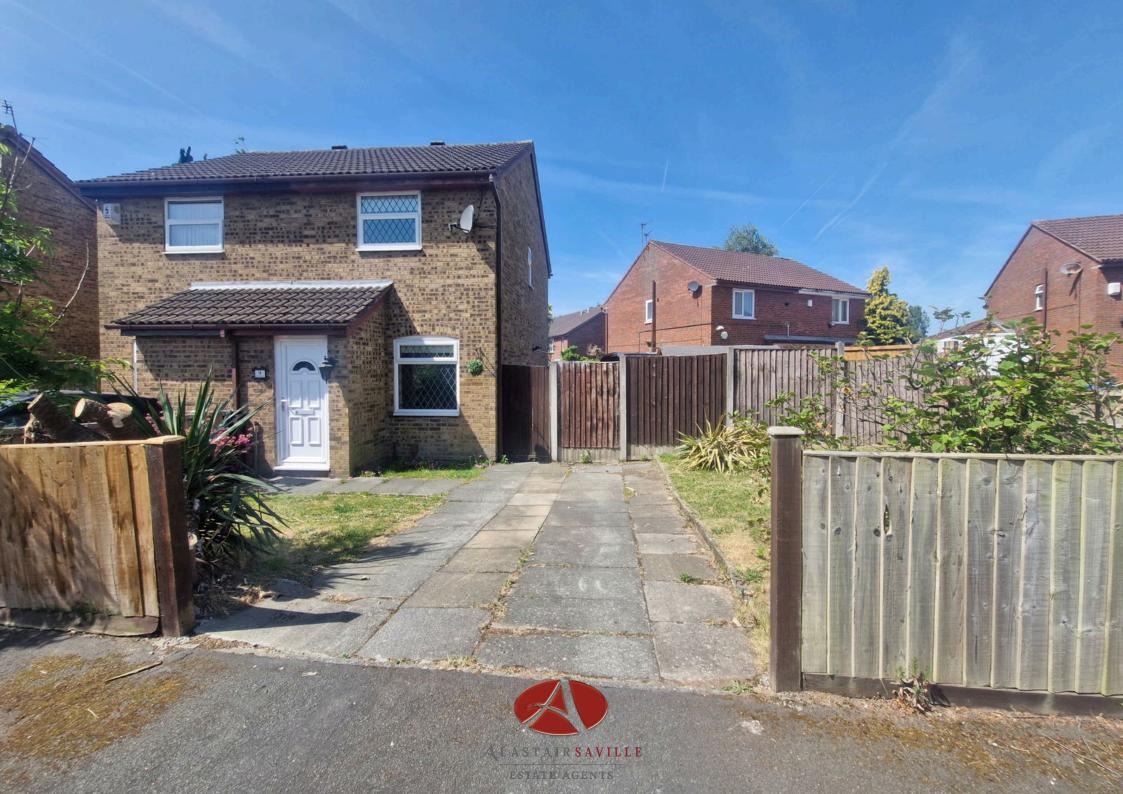

SEMI DETACHED HOUSE IN THE POPULAR AREA OF MELLING MOUNT, WELL PRESENTED SPACIOUS HOME, PERFECT FRIST TIME BUYER OR INVESTMENT PROPERTY, TWO BEDROOMS, LARGE PLOT WITH DRIVEWAY, GARDENS TO THE FRONT AND REAR. OFFERED FOR SALE WITH NO ONWARD CHAIN!

Sitting on the ever popular Melling Mount, is this semi detached house which would make a superb first time buy or investment property. The accommodation comprises entrance porch, living room, kitchen/diner, two good sized bedrooms and the family bathroom. Externally there are gardens to the front, side and rear. There is also a driveway providing off road parking for a number of cars. This property will not hang around and an early viewing is essential to avoid disappointment.

Semi Detached House

 Popular Development Of Melling Mount

Well Presented Throughout

· Two Good Sized Bedrooms

 Gardens To The Front, Side And Rear  Driveway With Parking For A Number Cars

 Perfect First Time Buy/ Investment Viewing Essential