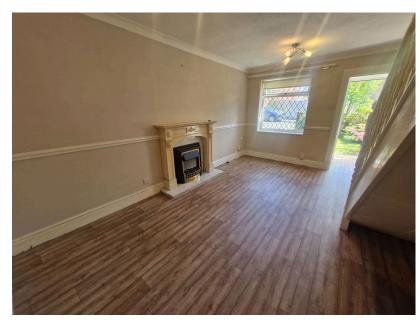

# Living Room

Double glazed Upvc window to the front. Feature electric fire with mantle, surround and hearth. Television point. Radiator. Staircase leading to the first floor landing. Laminate flooring. Door leading into the