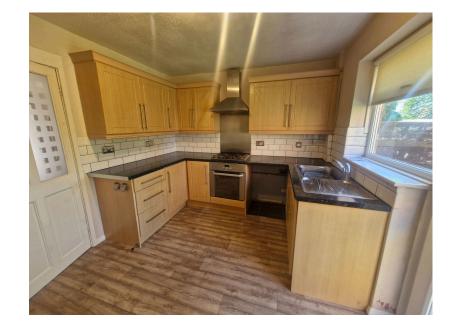

## Kitchen/ Diner

Double glazed Upvc door leading out to the rear garden and double glazed Upvc window overlooking the gardens. Range of wall and base units incorporating worksurfaces with stainless steel sink and drainer with mixer tap over. Integrated oven with four ring gas hob and extractor hood over. Space and plumbing for washing machine. Space for fridge freezer. Worcester boiler. Tiled splash backs. Laminate flooring. Radiator.