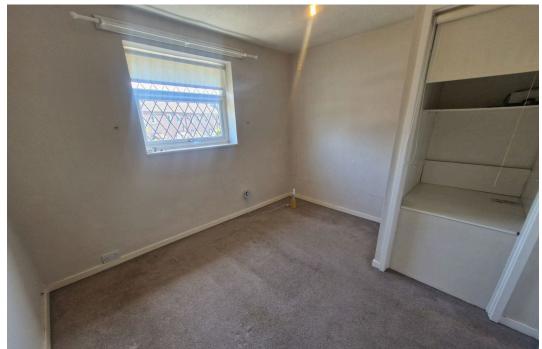

First Floor Landing
Doors off to various rooms. Loft access.

Front Bedroom One

Double glazed Upvc window to the front. Built in wardrobe. Radiator.

Ground Floor area 26.8m2

1st Floor area 23.4m2