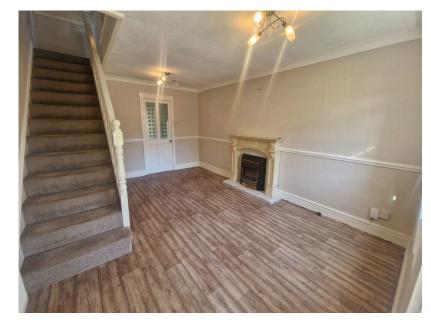

# Living Room

Double glazed Upvc window to the front. Feature electric fire with mantle, surround and hearth. Television point. Radiator. Staircase leading to the first floor landing. Laminate flooring. Door leading into the