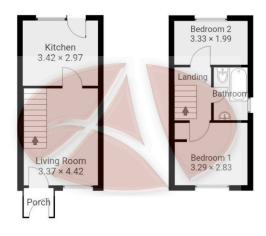

First Floor Landing
Doors off to various rooms. Loft access.

Front Bedroom One

Double glazed Upvc window to the front. Built in wardrobe. Radiator.

Ground Floor area 26.8m2

1st Floor area 23.4m2

#### 9 Beattock Close, L33 1ER

Whilst every effort is made to accurately reproduce these floor plans, measurements are approximate, not to scale and for illustrative purposes only

Measurements, floor-areas, openings and orientations are approximate. They should purpose and do not form any part of an agreement. No liability is taken for any error or mis-statement. All parties must rely on their own inspections.