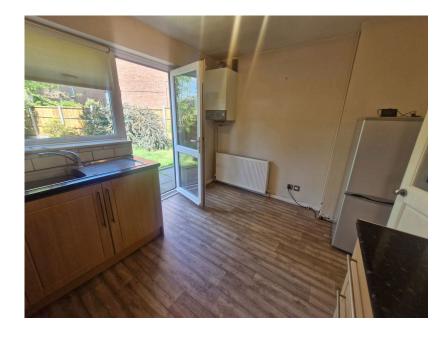

## Kitchen/ Diner

Double glazed Upvc door leading out to the rear garden and double glazed Upvc window overlooking the gardens. Range of wall and base units incorporating worksurfaces with stainless steel sink and drainer with mixer tap over. Integrated oven with four ring gas hob and extractor hood over. Space and plumbing for washing machine. Space for fridge freezer. Worcester boiler. Tiled splash backs. Laminate flooring. Radiator.