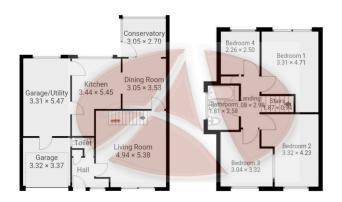

Ground Floor area 95 0m2

1st Floor area 50.5m2

## 119 South Meade, L31 8EQ

Whilst every effort is made to accurately reproduce these floor plans, measurements are approximate, not to scale and for illustrative purposes only

Measurements, floor-areas, openings and orientations are approximate. They should purpose and do not form any part of an agreement. No liability is taken for any error or mis-statement. All parties must rely on their own inspections