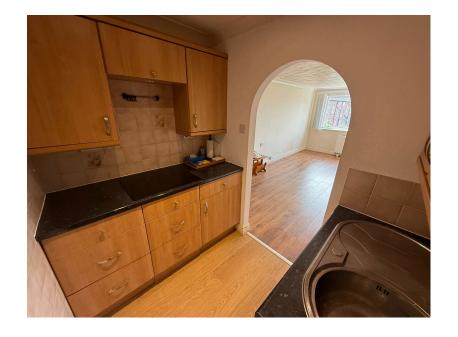

## Liverpool Road North, Maghull, Liverpool, L31 2PL £80,000

**1 1 1 1 1** 

Retirement Apartment

First Floor (Lift Access)

One Double Bedroom

Well Presented Throughout

Gardens To The Canal

 Living Room With Views Over
Modern Kitchen And Shower Room

Perfect Downsize

Viewing Essential

• EPC Rating- C

· Council Tax Band- A

ONE BEDROOM RETIREMENT APARTMENT, FIRST FLOOR, WALKING DISTANCE TO MAGHULL CENTRAL SQUARE, WELL MAINTAINED PROPERTY.

Cornmill Lodge is a lovely, small retirement complex with a friendly atmosphere situated in the heart of Maghull just a short walk from Central Square with its shops and amenities. This particular apartment is located on the first floor, which gives lovely views of the canal. Inside the apartment you will find a well presented lounge, kitchen, bathroom and bedroom. There is also a communal residents lounge which opens out to the communal gardens plus laundry room and guest bedroom available to book and a small number of communal parking spaces. Viewing is essential to fully appreciate everything on offer.