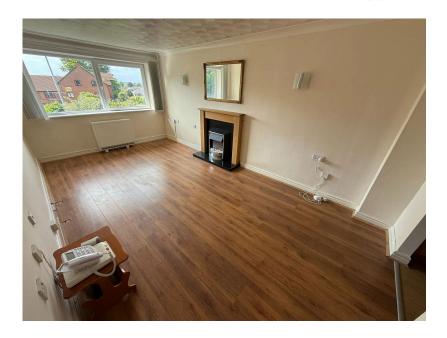

## Liverpool Road North, Maghull, Liverpool, L31 2PL £80,000

**1 1 1 1 1** 

Retirement Apartment

First Floor (Lift Access)

One Double Bedroom

Well Presented Throughout

Gardens To The Canal

 Living Room With Views Over
Modern Kitchen And Shower Room

Perfect Downsize

Viewing Essential

• EPC Rating- C

· Council Tax Band- A

ONE BEDROOM RETIREMENT APARTMENT, FIRST FLOOR, WALKING DISTANCE TO MAGHULL CENTRAL SQUARE, WELL MAINTAINED PROPERTY.

Cornmill Lodge is a lovely, small retirement complex with a friendly atmosphere situated in the heart of Maghull just a short walk from Central Square with its shops and amenities. This particular apartment is located on the first floor, which gives lovely views of the canal. Inside the apartment you will find a well presented lounge, kitchen, bathroom and bedroom. There is also a communal residents lounge which opens out to the communal gardens plus laundry room and guest bedroom available to book and a small number of communal parking spaces. Viewing is essential to fully appreciate everything on offer.