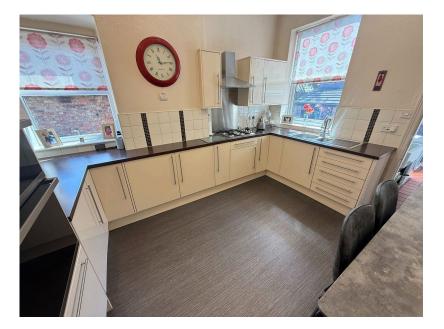

## **Dewey Avenue, Aintree L9 0LU** £320,000

**1** 5 **1** 2

- Three Storey Semi Detached
  Five Good Sized Bedrooms Victorian Residence
- Beautiful Character Features 
  Two Large Reception Rooms
  Throughout
- Modern Kitchen And Separate Utility Room
- Block Paved Driveway And Garage
- EPC Rating- Pending

- Manicured Gardens With Brick Built Outbuildings
- Viewing Essential
- Council Tax Band- C

BEAUTIFUL VICTORIAN SEMI DETACHED RESIDENCE IN TUCKED AWAY CUL DE SAC LOCATION, TWO LARGE RECEPTION ROOMS, FIVE GOOD SIZED BEDROOMS, ORIGINAL FEATURES THROUGHOUT, MODERN KITCHEN WITH UTILITY ROOM, ENCLOSED LANDSCAPED GARDENS, BLOCK PAVED DRIVEWAY AND GARAGE. VIEWINGS ARE ESSENTIAL TO FULLY APPRECIATE EVERYTHING THIS STUNNING HOUSE OFFERS.