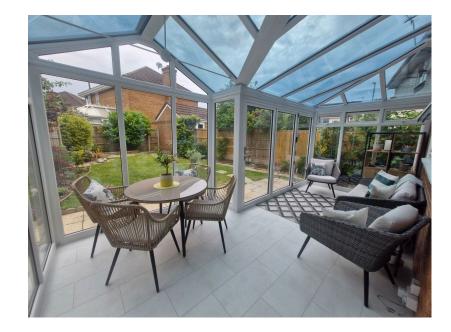

- · Three Bedroom Detached
- · En Suite To Main Bedroom
- Stunning Modern Kitchen
- Spacious Consevatory With Bi Folind Doors
- Office /PLay Room (Originally · Not Overlooked Front and The Garage Converted)
  Rear

This lovely, detached family home sits in a quiet cul de sac location and has been refurbished to an exceptional standard including: converted Garage to another living space, stunning Kitchen with integrated appliances, full set off new windows including conservatory with bi folding doors. Internally the property comprises: entrance hall, open lounge to dining area, stunning kitchen, spacious conservatory, rear garden which is not overlooked and to the first floor there are three bedrooms (the master with an en suite shower room).