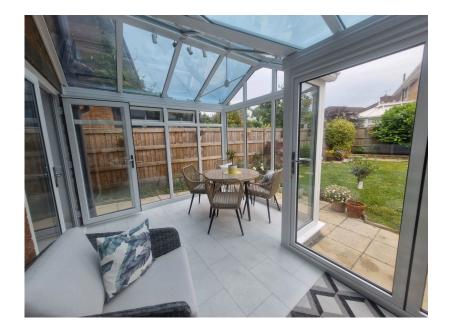

- · Three Bedroom Detached
- · En Suite To Main Bedroom
- Stunning Modern Kitchen
- Spacious Consevatory With Bi Folind Doors
- Office /PLay Room (Originally · Not Overlooked Front and The Garage Converted)
  Rear

This lovely, detached family home sits in a quiet cul de sac location and has been refurbished to an exceptional standard including: converted Garage to another living space, stunning Kitchen with integrated appliances, full set off new windows including conservatory with bi folding doors. Internally the property comprises: entrance hall, open lounge to dining area, stunning kitchen, spacious conservatory, rear garden which is not overlooked and to the first floor there are three bedrooms (the master with an en suite shower room).