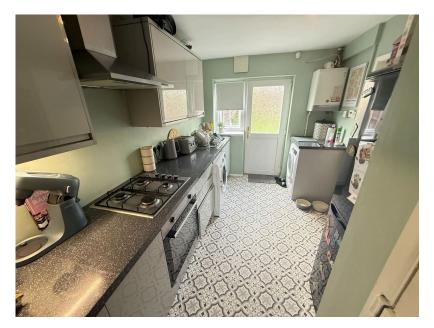

MID TERRACED HOUSE, LARGE LOUNGE, KITCHEN, DINING ROOM, THREE GOOD SIZED BEDROOMS, SHOWER ROOM WITH SEPERATE WC, ENCLOSED GARDENS TO THE REAR, COMMUNAL PARKING AREA TO THE FRONT. OFFERED FOR SALE WITH TENANTS IN SITU- PERFECT INVESTMENT PROPERTY.

This mid terraced family house sits in the quiet tucked away location of All Saints Close. The property is currently tenanted with tenants who would love to remain. Comprising entrance hallway, large living room, dining room and kitchen to the ground floor. To the first floor are three good sized bedrooms, shower room and a separate WC. Externally there is a paved low maintenance garden to the front and large enclosed rear garden which has a patio area, decked area and artificial lawns. There is also a communal parking area to the front for residents