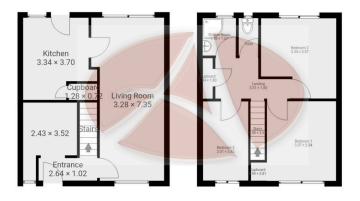

• EPC Rating- Pending

· Council Tax Band- A

Ground Floor area 44.3m2

1st Floor area 39.8m2

## 21 All Saints Close, L30 3TX

hilst every effort is made to accurately reproduce these floor plans, measurements are approximate, not to scale and for illustrative purposes only

Measurements, floor-areas, openings and orientations are approximate. They should purpose and do not form any part of an agreement. No liability is taken for any error or mis-statement. All parties must rely on their own inspection