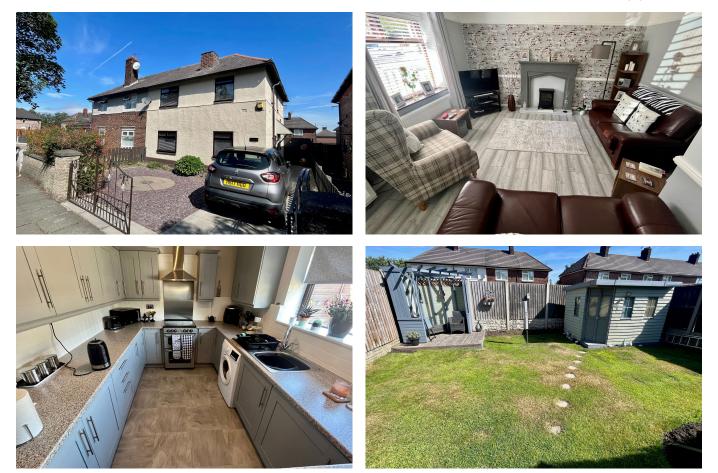

## Longmoor Lane, Fazakerley

£185,000

🍋 3 🕒 1 🚘 2

WELL PRESENTED THREE BEDROOM SEMI DETACHED, THREE GOOD SIZE BEDROOMS, WELL MAINTAINED REAR GARDEN, OFF ROAD PARKING FOR TWO CARS A credit to its current owners this property has been well looked after throughout and would make an ideal family home with ample storage and sizeable bedrooms. In brief the property comprises: entrance hall, lounge / dining room, kitchen / breakfast room and to the first floor there are three bedrooms a family bathroom and a separate WC. To the outside of the property there is a good size garden to the rear with a private decking area whilst the front is paved for off road parking for two vehicles.

Alastair Saville Estate Agents

- Three Bedroom Semi Detached
- Lounge / Dining Room
- Good size rear garden
- Popular Location

•

- Kitchen / Breakfast Room
- Family Bathroom & WC
- Off Road Parking

•

• EPC Rating- C, Council Tax Band- B