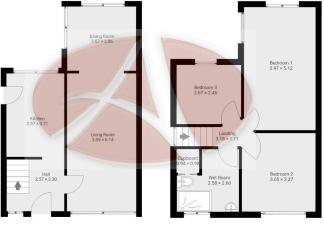

## Eaton Road, Maghull £229,950

**1** 3 **1** 2

- Double Storey Extended Semi Two Reception Rooms Detached Family Home
- Three Good Sized Bedrooms
  Modern Kitchen With Fitted Appliances
- Refitted Wet Room
- Generous Plot
- EPC Rating- D

- Well Presented Throughout
- Tucked Away Location
- Council Tax Band- C

DOUBLE STOREY EXTENDED SEMI DETACHED FAMILY HOME SET ON A GENEROUS PLOT SIZE, BEAUTIFULLY PRESENTED THROUGHOUT, SPACIOUS ACCOMMODATION, MODERN KITCHEN, REFITTED WET ROOM, TWO RECEPTION ROOMS, LOVELY SPACIOUS GARDENS, OFF ROAD PARKING. NO ONWARD CHAIN, IDEAL FOR FURTHER EXTENSIONS WITH GENEROUS PLOT SIZE. This extended semi detached home has been very well maintained and has been within the family for many years, the property is tucked away in a cul de sac location and is within close proximity to shops, local amenities and transport links. Being a credit to the current vendors, the property boasts spacious and light accommodation throughout. Having a double storey extension to the rear, the property benefits from much larger accommodation than the front aspect suggests. Externally a spacious rear garden and driveway.