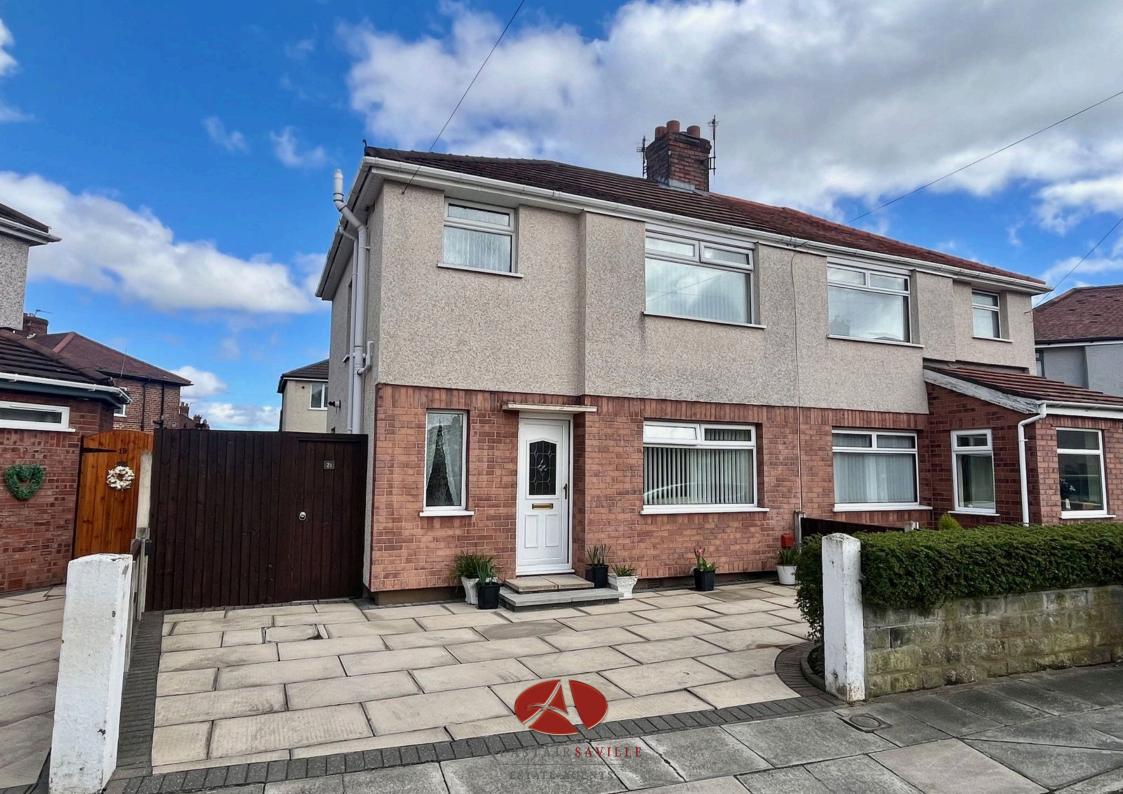

## Eaton Road, Maghull £229,950

**1** 3 **1** 2

- Double Storey Extended Semi Two Reception Rooms Detached Family Home
- Three Good Sized Bedrooms
  Modern Kitchen With Fitted Appliances
- Refitted Wet Room
- Generous Plot
- EPC Rating- D

- Well Presented Throughout
- Tucked Away Location
- Council Tax Band- C

DOUBLE STOREY EXTENDED SEMI DETACHED FAMILY HOME SET ON A GENEROUS PLOT SIZE, BEAUTIFULLY PRESENTED THROUGHOUT, SPACIOUS ACCOMMODATION, MODERN KITCHEN, REFITTED WET ROOM, TWO RECEPTION ROOMS, LOVELY SPACIOUS GARDENS, OFF ROAD PARKING. NO ONWARD CHAIN, IDEAL FOR FURTHER EXTENSIONS WITH GENEROUS PLOT SIZE. This extended semi detached home has been very well maintained and has been within the family for many years, the property is tucked away in a cul de sac location and is within close proximity to shops, local amenities and transport links. Being a credit to the current vendors, the property boasts spacious and light accommodation throughout. Having a double storey extension to the rear, the property benefits from much larger accommodation than the front aspect suggests. Externally a spacious rear garden and driveway.

21 Eaton Road, L31 5JU