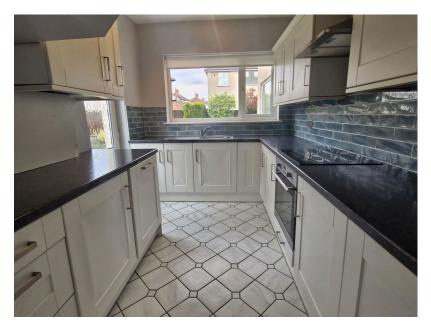

## Eaton Road, Maghull £229,950

**1** 3 **1** 2

- Double Storey Extended Semi Two Reception Rooms Detached Family Home
- Three Good Sized Bedrooms
  Modern Kitchen With Fitted Appliances
- Refitted Wet Room
- Generous Plot
- EPC Rating- D

- Well Presented Throughout
- Tucked Away Location
- Council Tax Band- C

DOUBLE STOREY EXTENDED SEMI DETACHED FAMILY HOME SET ON A GENEROUS PLOT SIZE, BEAUTIFULLY PRESENTED THROUGHOUT, SPACIOUS ACCOMMODATION, MODERN KITCHEN, REFITTED WET ROOM, TWO RECEPTION ROOMS, LOVELY SPACIOUS GARDENS, OFF ROAD PARKING. NO ONWARD CHAIN, IDEAL FOR FURTHER EXTENSIONS WITH GENEROUS PLOT SIZE. This extended semi detached home has been very well maintained and has been within the family for many years, the property is tucked away in a cul de sac location and is within close proximity to shops, local amenities and transport links. Being a credit to the current vendors, the property boasts spacious and light accommodation throughout. Having a double storey extension to the rear, the property benefits from much larger accommodation than the front aspect suggests. Externally a spacious rear garden and driveway.