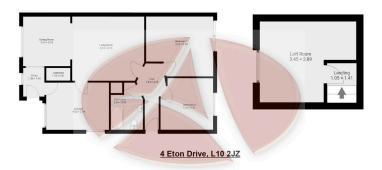

- Two Bedroom Bungalow
- Spacious Lounge
- Dining room Looking onto Rear Garden
- Spacious Kitchen/Breakfast
- · Loft Room/Office Area
- Rear Garden Private and Not Overlooked

Detached Garage

- Spacious Driveway
- · Council Tax Band C
- EPC Rating E

SEMI DETACHED, EXTENDED TWO BEDROOM BUNGALOW, WELL PRESENTED THROUGHOUT, SPACIOUS ACCOMMODATION, ENCLOSED WELL MAINTAINED GARDENS TO THE REAR, DRIVEWAY AND GARAGE, NO ONWARD CHAIN. The property enjoys extended accommodation to the rear and really is a credit to the family who have owned it for many years. The accommodation comprises entrance hallway, spacious lounge through diner, spacious kitchen/breakfast, two bedrooms and the family bathroom. (There is a pull out ladder from the hallway which has a loft space upstairs which has been used as an office previously). Externally, there is a lovely low maintenance garden to the front which is bordered by colourful flowers and shrubs, a driveway providing off road parking and giving access to the garage. To the rear are lovely enclosed gardens which are again mainly laid to lawn, there is a lovely summerhouse included.