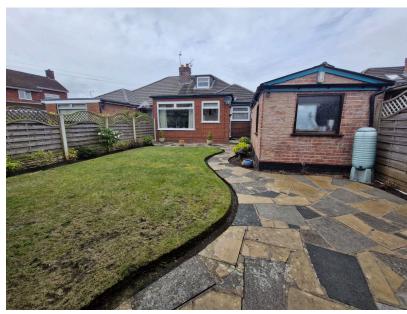

SEMI DETACHED, EXTENDED TWO BEDROOM BUNGALOW, WELL PRESENTED THROUGHOUT, SPACIOUS ACCOMMODATION, ENCLOSED WELL MAINTAINED GARDENS TO THE REAR, DRIVEWAY AND GARAGE, NO ONWARD CHAIN. The property enjoys extended accommodation to the rear and really is a credit to the family who have owned it for many years. The accommodation comprises entrance hallway, spacious lounge through diner, spacious kitchen/breakfast, two bedrooms and the family bathroom. (There is a pull out ladder from the hallway which has a loft space upstairs which has been used as an office previously). Externally, there is a lovely low maintenance garden to the front which is bordered by colourful flowers and shrubs, a driveway providing off road parking and giving access to the garage. To the rear are lovely enclosed gardens which are again mainly laid to lawn, there is a lovely summerhouse included.