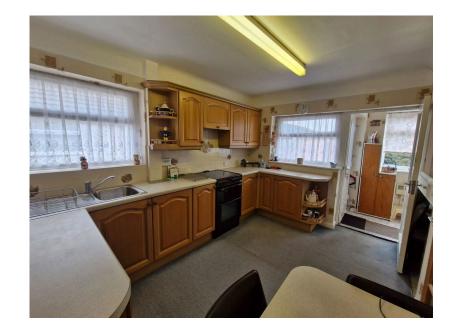

SEMI DETACHED, EXTENDED TWO BEDROOM BUNGALOW, WELL PRESENTED THROUGHOUT, SPACIOUS ACCOMMODATION, ENCLOSED WELL MAINTAINED GARDENS TO THE REAR, DRIVEWAY AND GARAGE, NO ONWARD CHAIN. The property enjoys extended accommodation to the rear and really is a credit to the family who have owned it for many years. The accommodation comprises entrance hallway, spacious lounge through diner, spacious kitchen/breakfast, two bedrooms and the family bathroom. (There is a pull out ladder from the hallway which has a loft space upstairs which has been used as an office previously). Externally, there is a lovely low maintenance garden to the front which is bordered by colourful flowers and shrubs, a driveway providing off road parking and giving access to the garage. To the rear are lovely enclosed gardens which are again mainly laid to lawn, there is a lovely summerhouse included.