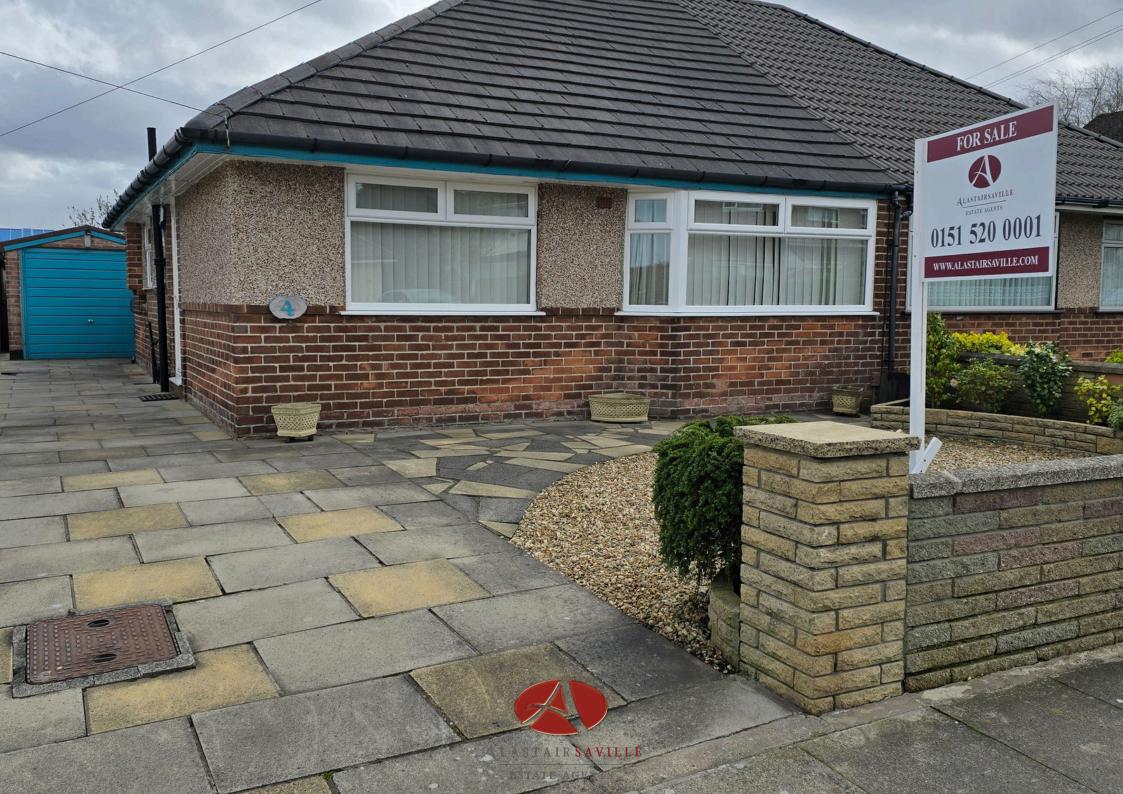

SEMI DETACHED, EXTENDED TWO BEDROOM BUNGALOW, WELL PRESENTED THROUGHOUT, SPACIOUS ACCOMMODATION, ENCLOSED WELL MAINTAINED GARDENS TO THE REAR, DRIVEWAY AND GARAGE, NO ONWARD CHAIN. The property enjoys extended accommodation to the rear and really is a credit to the family who have owned it for many years. The accommodation comprises entrance hallway, spacious lounge through diner, spacious kitchen/breakfast, two bedrooms and the family bathroom. (There is a pull out ladder from the hallway which has a loft space upstairs which has been used as an office previously). Externally, there is a lovely low maintenance garden to the front which is bordered by colourful flowers and shrubs, a driveway providing off road parking and giving access to the garage. To the rear are lovely enclosed gardens which are again mainly laid to lawn, there is a lovely summerhouse included.